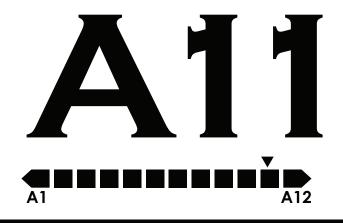

## ARMOR LEVEL

## **PROTECTS AGAINST**

**High-Powered Weapons Including:** 

7.62x39AP, 5.56x45, 7.62x51AP, .44 Magnum, M193, & M80 ball

WWW.ALPINECO.COM

protects ver