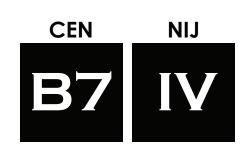

## ARMOR LEVEL

## **PROTECTS AGAINST**

**High-Powered Weapons Including:** 

7.62x39AP, 5.56x45, 7.62x51AP, .44 Magnum, M193, & M80 ball

WWW.ALPINECO.COM

protects ver