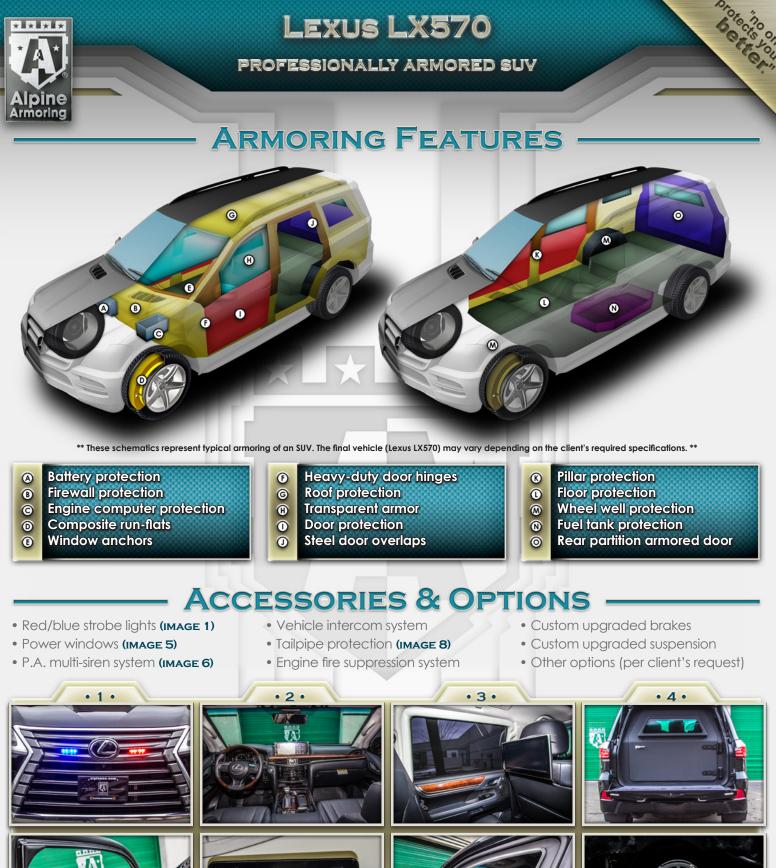

## **GENERAL ARMORING SPECIFICATIONS**

- All opaque material around passenger area retrofitted with ballistic steel and/or composite material
- Roof with angular protection & floor with anti-mine protection/DM51 grenade/fragmentation
- Protection against high-power rifles including 7.62x39, 5.56x45, 7.62x51 and M80 ball
- Additional areas of armoring include the fuel tank, battery and computer module
- Original glass is replaced with laboratory-tested multilayered ballistic glass
- P.A./multi-siren system and LED strobe lights, per client's specifications
- Reinforced door hinges to support additional weight of the armor
- Patented designed armoring for the firewall and the wheel wells
- A complete set of high-grade Run-Flat devices are installed
- All door and window openings feature overlapped steel
- Rear ballistic steel partition with overlap and door
- Additional protection for the floor and the radiator
- Vision enhancement systems (cameras/monitor)
- Driver side and passenger side power windows
- Customized steel mesh tailpipe protection
- More options per client?s specifications