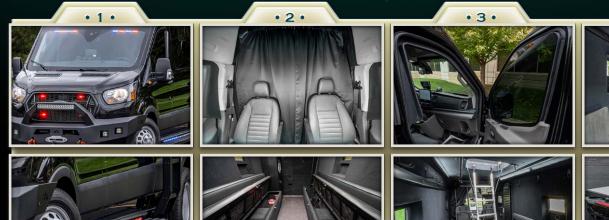

# ARMORED POINTER®

TACTICAL ARMORED SWAT VAN

## **ARMORING FEATURES**

- Full Vertical Protection at Level A9
- Modular right side door with viewing glass & gun port
- OEM 3-point seat belts (driver, passenger & crew)
- All windows will be fixed for this level of protection
- Grab handles / pull bars on interior & exterior
- OEM driver/passenger seats & dashboard
- Rear swing doors with Heavy-Duty Hinges
- Alpine designed internal locking system
- Full set of four (6) full-size run flats tires
- Custom heavy-duty door hinges
- Roof hatch locks at 90 degrees

- Red/blue strobe lights package all around (image 1)
- Fold down jump seat behind passenger seat (image 4)
- Independent powerful rear A/C & heater system
- Total of Six (6) gun ports 2 each side and 2 rear
- 4 separate cameras with 360 degree viewing
- Public Address (P.A.) multi-siren system
- Total seating for 8-11 crew members
- Customized tactical molle rack
- Bench seats lift-up with additional storage (image 6)
- Drop down ladder for roof access (image 7)
- Front roof hatch (image 8)