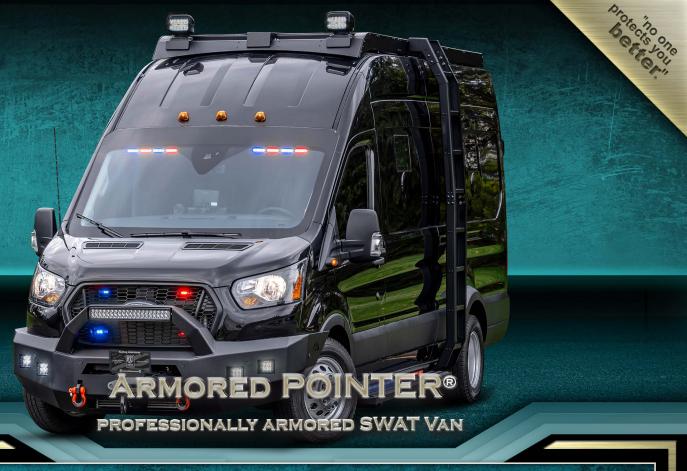

The Pointer® is the next generation of light armored tactical van. Combining unparalleled ballistic protection, state-of-the-art engineering and menacing styling it will put itself in the line of fire so your team doesn't have to. Designed to be easily customized and highly-maneuverable, the SWAT Van Pointer® is fit for any mission from law enforcement to national security and fighting the war on terror.

# ARMORED POINTER®

TACTICAL ARMORED SWAT VAN

## **ARMORING FEATURES**

- Full Vertical Protection at Level A9
- Modular right side door with viewing glass & gun port
- OEM 3-point seat belts (driver, passenger & crew)
- All windows will be fixed for this level of protection
- Grab handles / pull bars on interior & exterior
- OEM driver/passenger seats & dashboard
- Rear swing doors with Heavy-Duty Hinges
- Alpine designed internal locking system
- Full set of four (6) full-size run flats tires
- Custom heavy-duty door hinges
- Roof hatch locks at 90 degrees

- Red/blue strobe lights package all around (image 1)
- Fold down jump seat behind passenger seat (image 4)
- Independent powerful rear A/C & heater system
- Total of Six (6) gun ports 2 each side and 2 rear
- 4 separate cameras with 360 degree viewing
- Public Address (P.A.) multi-siren system
- Total seating for 8-11 crew members
- Customized tactical molle rack
- Bench seats lift-up with additional storage (image 6)
- Drop down ladder for roof access (image 7)
- Front roof hatch (image 8)