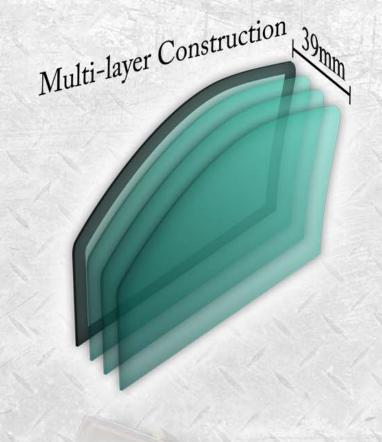

# **Glass Thickness**

Minimum 39 mm thick glass/ polycarbonate composite transparent armor.

6-1