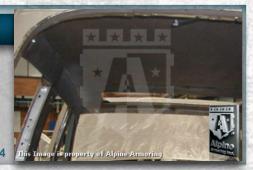

# **Firewall**

Ballistic steel lines the firewall and provides protection up front.

Roof is lined with ballistic steel at angle.

5-1