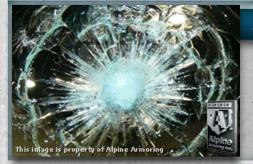

# **Multi-Hit Protection**

All windows are capable of sustaining multiple hits while providing protection to passengers.

6-3