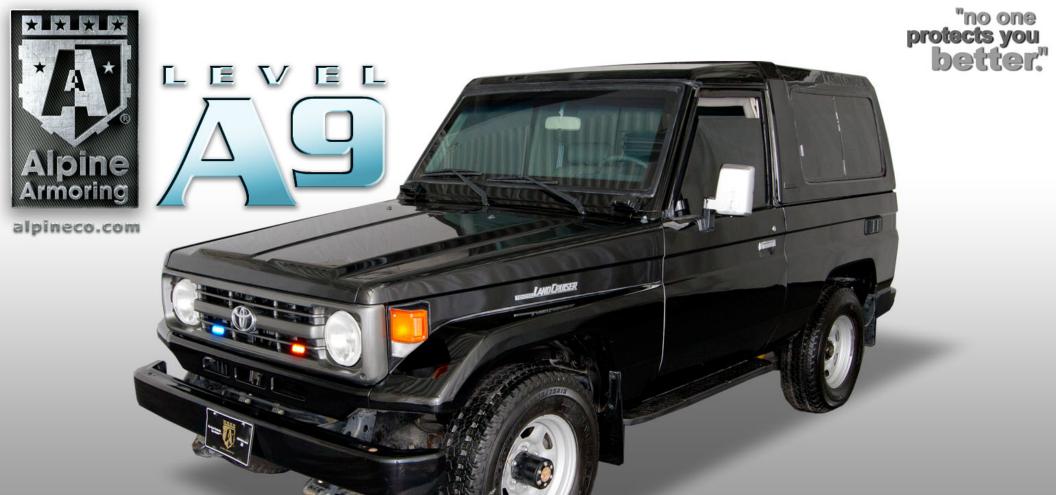

# Armored Toyota Land Cruiser

**Armored to Level A9/B6+**Against 7.62x39, 5.56x45, 7.62x51, M193, & M80 Ball

# **GENERAL SPECIFICATIONS**

VIN: 9FH31UJ7347003534

MAKE: Toyota

**MODEL:** Land Cruiser 3-Door 4x4

YEAR: 2004

**ENGINE:** 4.5L V8 Gasoline

POWER: 212 hp @ 4,600 rpm

5-Speed Manual TRANSMISSION:

COLOR: **Black** 

**INTERIOR:** Grey Cloth/Vinyl

**SEATING:** 2 + 2

**APPROX. WEIGHT:** 6,280 lbs. (2,849kg)