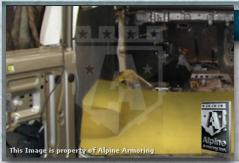

# **Doors**

All doors are lined with composite material.

# **Overlaps**

All doors and windows feature ballistic steel overlaps to keep shrapnel from angle shots from entering the cabin.