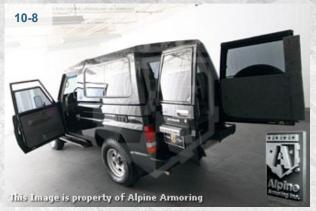

used) protect against penetration from every angle





#### **Power Windows**

The front two windows are powered and lower approximately 5-6 inches for documents pass-thru.

6-2

# **Fire Suppression System**

In the event of a fire in the engine area the suppressant system is controlled by pressing a switch on the vehicle control panel.





# **Ignition Protection**

Ignition distributor is encased in a ballistic steel box.

6-3

# **Intercom System**

This is to enable occupants to communicate without leaving the secure confines of the armored vehicle





# **Upgraded Suspension**

Rear springs are upgraded with a stabilizer and extra leaf to better control the vehicle when cornering.

6-4

# **Battery Protection**

The battery is encased in a ballistic steel box.





























# ALPINE ARMORING'S BALLISTIC CHART

| - A