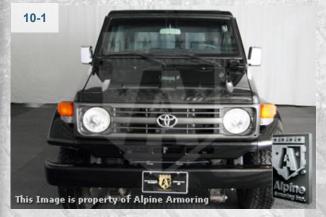

# **GENERAL SPECIFICATIONS**

VIN: 9FH31UJ7347003534

MAKE: Toyota

**MODEL:** Land Cruiser 3-Door 4x4

YEAR: 2004

**ENGINE:** 4.5L V8 Gasoline

POWER: 212 hp @ 4,600 rpm

5-Speed Manual TRANSMISSION:

COLOR: **Black** 

**INTERIOR:** Grey Cloth/Vinyl

**SEATING:** 2 + 2

**APPROX. WEIGHT:** 6,280 lbs. (2,849kg)