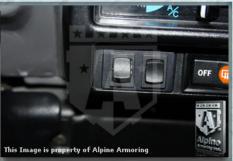

# Siren System

Located on the left of the center console. The siren features standard siren tones

6-1