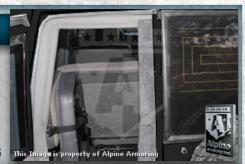

# **Firewall**

Ballistic steel lines the firewall and provides protection up front.

Roof is lined with ballistic steel at angle.

5-1

# Floor

Floor is lined with ballistic steel to protect against mines and grenade blasts.

5-2