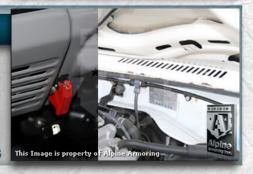

# **Fire Suppression System**

In the event of a fire in the engine area the suppressant system is controlled by pressing a switch on the vehicle control panel.

# **Battery Protection**

The battery is encased in a ballistic steel box.