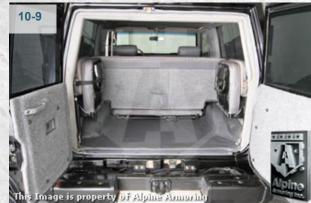

# Floor

Floor is lined with ballistic steel to protect against mines and grenade blasts.

5-2

# **Rear Split Door Overlap**

Ballistic steel rear doors with overlaps (extra padding used) protect against penetration from every angle