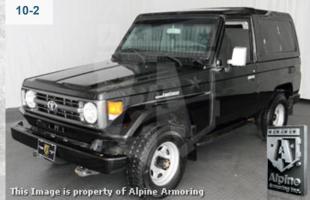

# **GENERAL SPECIFICATIONS**

VIN: 9FH31UJ7347003534

MAKE: Toyota

**MODEL:** Land Cruiser 3-Door 4x4

YEAR: 2004

**ENGINE:** 4.5L V8 Gasoline

POWER: 212 hp @ 4,600 rpm

5-Speed Manual TRANSMISSION:

COLOR: **Black** 

**INTERIOR:** Grey Cloth/Vinyl

**SEATING:** 2 + 2

**APPROX. WEIGHT:** 6,280 lbs. (2,849kg)