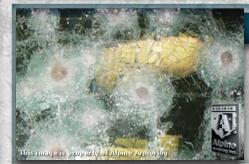

# **Multi-Hit Protection**

All windows are capable of sustaining multiple hits while providing protection to passengers.

6-3