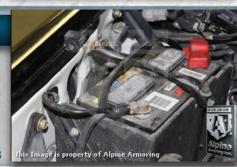

aps (extra padding used) protect against penetration from every angle





#### **Power Windows**

The front two windows are powered and lower approximately 5-6 inches for documents pass-thru.

6-2

# **Fire Suppression System**

In the event of a fire in the engine area the suppressant system is controlled by pressing a switch on the vehicle control panel.





# **Ignition Protection**

Ignition distributor is encased in a ballistic steel box.

6-3

# **Intercom System**

This is to enable occupants to communicate without leaving the secure confines of the armored vehicle





# **Upgraded Suspension**

Rear springs are upgraded with a stabilizer and extra leaf to better control the vehicle when cornering.

6-4

# **Battery Protection**

The battery is encased in a ballistic steel box.





























# ALPINE ARMORING'S BALLISTIC CHART

| - A