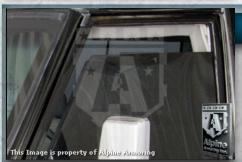

# **Glass Thickness**

Minimum 39 mm thick glass/ polycarbonate composite transparent armor.

6-1

# **Anti-Spall Layer**

Inner-most anti-spall layer prevents glass and bullet fragments from penetrating into passenger cabin area.

6-2

# **Multi-Hit Protection**

All windows are capable of sustaining multiple hits while providing protection to passengers.

6-3

# **Anchored Windows**

All windows are anchored for additional protection from explosions.

6-4