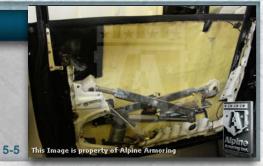

#### **Power Windows**

The front two windows are powered and lower approximately 5-6 inches for documents pass-thru.

6-2