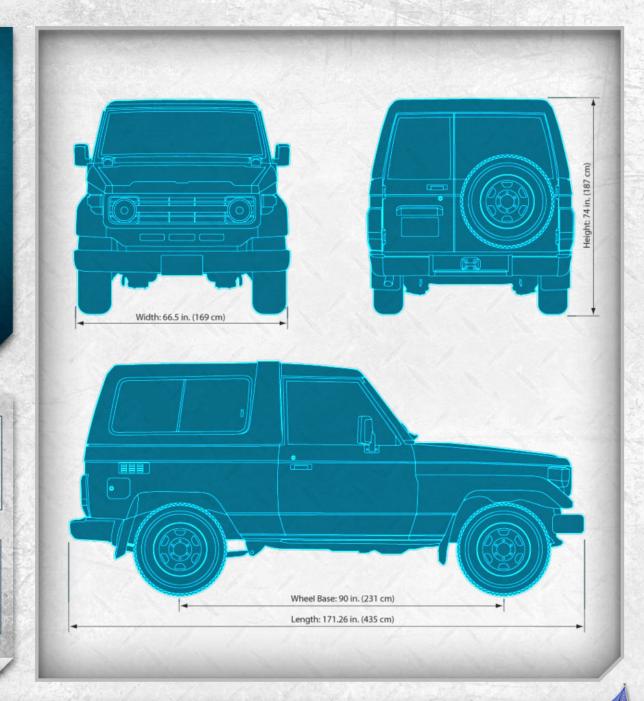

# **OTHER SPECIFICATIONS**

HEIGHT:

74 in.

(187 cm)

WIDTH:

67 in.

(169 cm)

LENGTH:

171 in.

(435 cm)

WHEELBASE:

90 in.

(231 cm)