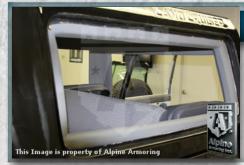

# **Glass Thickness**

Minimum 39 mm thick glass/ polycarbonate composite transparent armor.

6-1

# **Anti-Spall Layer**

Inner-most anti-spall layer prevents glass and bullet fragments from penetrating into passenger cabin area.

6-2

# **Multi-Hit Protection**

All windows are capable of sustaining multiple hits while providing protection to passengers.

6-3

# **Anchored Windows**

All windows are anchored for additional protection from explosions.

6-4