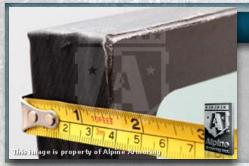

# **Glass Thickness**

Minimum 39 mm thick glass/ polycarbonate composite transparent armor.

6-1