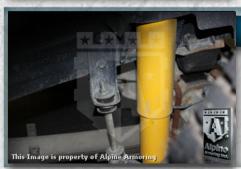

# **Upgraded Suspension**

Rear springs are upgraded with a stabilizer and extra leaf to better control the vehicle when cornering.

6-4