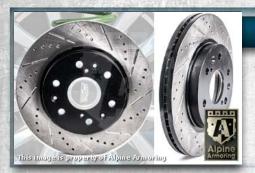

#### **Upgraded Braking**

The vehicle's braking system (rotors & pads) will be upgraded to accommodate the added armor weight.

6-1