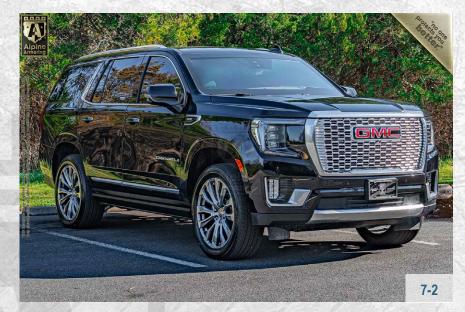

## ARMORED 2022 GMC YUKON DENALI

NEW GENERATION BODY STYLE

LEVEL A9/B6+

AGAINST 7.62 x 39mm, 5.56 x 45mm, 7.62 x 51mm

#### **GENERAL SPECIFICATIONS**

MAKE: GMC

MODEL: Yukon Denali 4WD

TRIM: Denali Premium Package

**YEAR:** 2022 - NEW

**ENGINE**: 6.2L V8 Gasoline

**POWER:** 420 hp - 460 lb.-ft. @4100 rpm

**TRANSMISSION:** 10-Speed Automatic

**EXTERIOR COLOR:** Onyx Black

INTERIOR COLOR: Jet Black

**SEATING**: 2 + 2 + 3

Armored Weight: 8,300 LBS (3,764 KG)

**76.5 in.** (194 cm)

**81 in.** (206 cm)

**210 in.** (533 cm)

WHEELBASE: **120 in.** (307 cm)