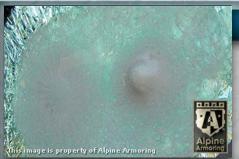

#### **Multi-Hit Protection**

All windows are capable of sustaining multiple hits while providing protection to passengers.

4-3