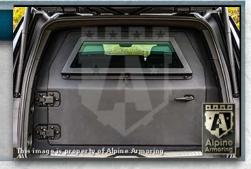

#### **Rear Partition Door**

Customized ballistic rear swinging partition door with viewing window installed. Manual interior release access for rear hatch included.

3-6

#### **Rear Door Partition**

Added center gunport and manual interior release access for rear hatch included