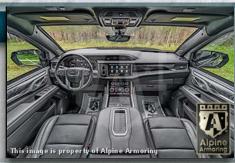

**EXTERIOR COLOR:** Onyx Black

INTERIOR COLOR: Jet Black

**SEATING**: 2 + 2 + 3

Armored Weight: 8,300 LBS (3,764 KG)

**76.5 in.** (194 cm)

**81 in.** (206 cm)

**210 in.** (533 cm)

WHEELBASE: **120 in.** (307 cm)