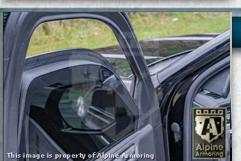

#### **Glass Armor**

Minimum 40 mm thick glass/polycarbonate composite A9/B6+/NIJ III transparent armor installed on the vehicle.

#### **Anti-Spall Layer**

Inner-most anti-spall layer prevents glass and bullet fragments from penetrating into passenger cabin area and is free of any optical distortion and discoloration.

#### **Multi-Hit Protection**

All windows are capable of sustaining multiple hits while providing protection to passengers.

4-3

#### **Front Power Windows**

Both front driver and passenger windows are power operable.

4-4