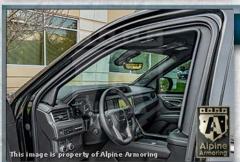

#### **Front Power Windows**

Both front driver and passenger windows are power operable.

4-4

#### **Power Windows**

The front driver and passenger window are powered and lower approximately 3 - 5 inches.

5-2