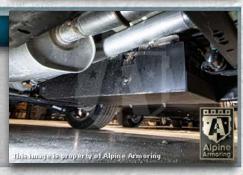

#### **Fuel Tank Protection**

Protected by a ballistic steel box against two simultaneous grenades and other blasts.

#### **Tailpipe Protection**

Features a special mesh that prevents the exhaust system from being sabotaged.

#### **Upgrade Suspension**

The vehicle's suspension (HD Coils) will be upgraded to accommodate the added armor weight, along with chassis reinforcement as deemed necessary.

\* Tel: +1.703.471.0002 \* Fax: +1.703.471.0202 \* www.alpineco.com \* sales@alpineco.com \*

#### **Tailpipe Protection**

The tailpipe features a special mesh that prevents the tailpipe from being sabotaged.

"no one protects you **better.**"