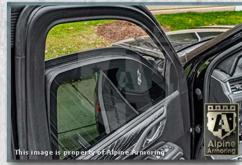

#### **Glass Armor**

Minimum 40 mm thick glass/polycarbonate composite A9/B6+/NIJ III transparent armor installed on the vehicle.

#### **Anti-Spall Layer**

Inner-most anti-spall layer prevents glass and bullet fragments from penetrating into passenger cabin area and is free of any optical distortion and discoloration.

#### **Multi-Hit Protection**

All windows are capable of sustaining multiple hits while providing protection to passengers.

4-3

#### **Front Power Windows**

Both front driver and passenger windows are power operable.

4-4