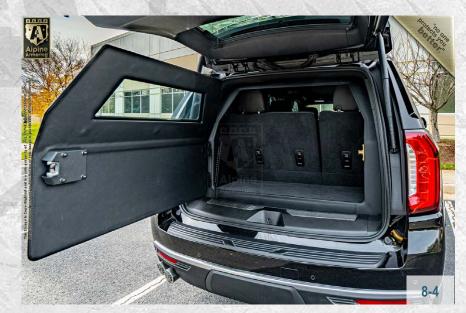

#### **Rear Partition Door**

Customized ballistic rear swinging partition door with viewing window installed. Manual interior release access for rear hatch included.

3-6

#### **Rear Door Partition**

Added center gunport and manual interior release access for rear hatch included