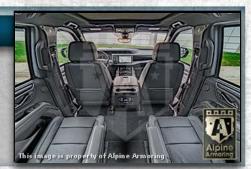

**EXTERIOR COLOR:** Onyx Black

INTERIOR COLOR: Jet Black

**SEATING**: 2 + 2 + 3

Armored Weight: 8,300 LBS (3,764 KG)

**76.5 in.** (194 cm)

**81 in.** (206 cm)

**210 in.** (533 cm)

WHEELBASE: **120 in.** (307 cm)