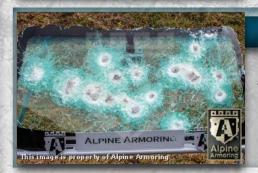

#### **Multi-Hit Protection**

All windows are capable of sustaining multiple hits while providing protection to passengers.

4-3