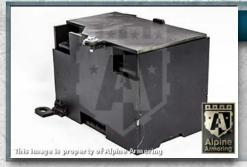

#### **Battery Protection**

Fully enclosed in serviceable ballistic steel casings.

3-5

#### **ECM/Fuse Box Protection**

The ECM/Fuse box is encased in A9/B6+/NIJ III level ballistic steel.

5-1

The battery is encased in a ballistic steel box for protection. A master battery kill switch will also be installed under the hood.