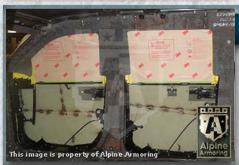

#### **Glass Armor**

Minimum 40 mm thick glass/polycarbonate composite A9/B6+/NIJ III transparent armor installed on the vehicle.

#### **Anti-Spall Layer**

Inner-most anti-spall layer prevents glass and bullet fragments from penetrating into passenger cabin area and is free of any optical distortion and discoloration.

#### **Multi-Hit Protection**

All windows are capable of sustaining multiple hits while providing protection to passengers.

4-3