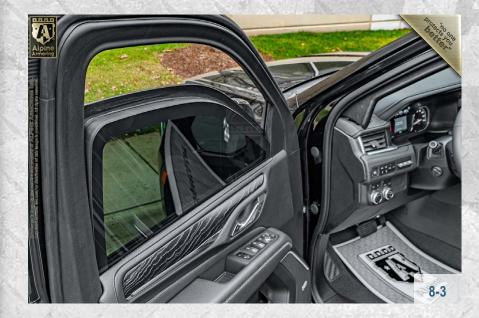

#### **Glass Armor**

Minimum 40 mm thick glass/polycarbonate composite A9/B6+/NIJ III transparent armor installed on the vehicle.

#### **Anti-Spall Layer**

Inner-most anti-spall layer prevents glass and bullet fragments from penetrating into passenger cabin area and is free of any optical distortion and discoloration.

#### **Multi-Hit Protection**

All windows are capable of sustaining multiple hits while providing protection to passengers.

4-3

#### **Front Power Windows**

Both front driver and passenger windows are power operable.

4-4