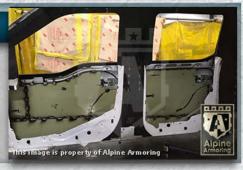

#### Doors

Lined with ballistic steel to stop any side and vertical threats.

3-

#### **Overlaps**

All doors, vertical panels, and windows feature ballistic steel overlaps to keep shrapnel from entering the cabin.

3-7