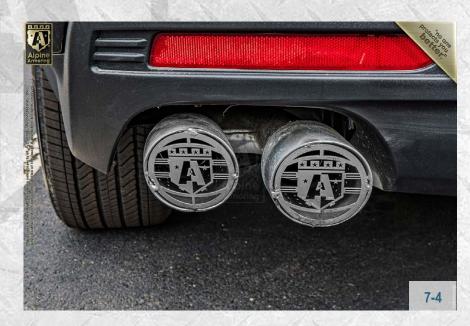

#### **Tailpipe Protection**

Features a special mesh that prevents the exhaust system from being sabotaged.

#### **Tailpipe Protection**

The tailpipe features a special mesh that prevents the tailpipe from being sabotaged.

"no one protects you **better.**"