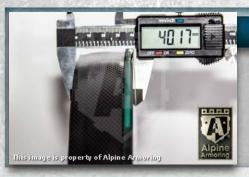

#### **Glass Armor**

Minimum 40 mm thick glass/polycarbonate composite A9/B6+/NIJ III transparent armor installed on the vehicle.