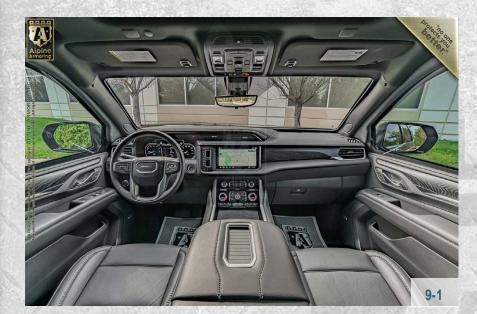

#### **OEM Appearance**

The interior & exterior of the vehicle with the VIP Armoring conversion will maintain the OEM appearance of the factory vehicle.

6-3

#### **Front Control Switches**

An On/Off switch for the airbag is located near the driver's seat of vehicle. A rollover fuel cell reset is done by restarting the vehicle.

#### P.A./Multi-Siren System

Located on the center console. The multi-siren features standard siren tones, volume adjustment, and a public address system.

6-4