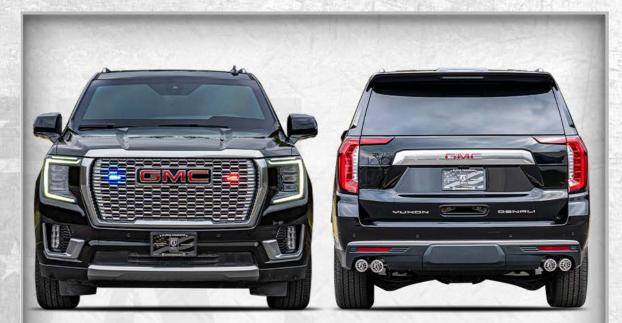

## ARMORED 2022 GMC YUKON DENALI

NEW GENERATION BODY STYLE

LEVEL A9/B6+

AGAINST 7.62 x 39mm, 5.56 x 45mm, 7.62 x 51mm

#### **GENERAL SPECIFICATIONS**

MAKE: GMC

MODEL: Yukon Denali 4WD

TRIM: Denali Premium Package

**YEAR:** 2022 - NEW

**ENGINE**: 6.2L V8 Gasoline

**POWER:** 420 hp - 460 lb.-ft. @4100 rpm

**TRANSMISSION:** 10-Speed Automatic

**EXTERIOR COLOR:** Onyx Black

INTERIOR COLOR: Jet Black

**SEATING**: 2 + 2 + 3

Armored Weight: 8,300 LBS (3,764 KG)

**76.5 in.** (194 cm)

**81 in.** (206 cm)

**210 in.** (533 cm)

WHEELBASE: **120 in.** (307 cm)