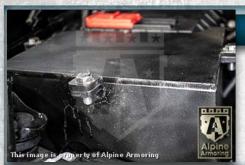

#### **Battery Protection**

Fully enclosed in serviceable ballistic steel casings.

3-5

#### **ECM/Fuse Box Protection**

The ECM/Fuse box is encased in A9/B6+/NIJ III level ballistic steel.

5-1

The battery is encased in a ballistic steel box for protection. A master battery kill switch will also be installed under the hood.