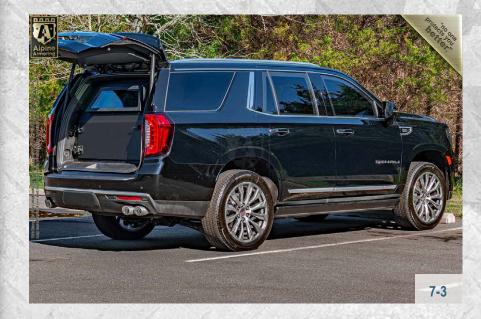

## ARMORED 2022 GMC YUKON DENALI

NEW GENERATION BODY STYLE

LEVEL A9/B6+

AGAINST 7.62 x 39mm, 5.56 x 45mm, 7.62 x 51mm

#### **GENERAL SPECIFICATIONS**

MAKE: GMC

MODEL: Yukon Denali 4WD

TRIM: Denali Premium Package

**YEAR:** 2022 - NEW

**ENGINE**: 6.2L V8 Gasoline

**POWER:** 420 hp - 460 lb.-ft. @4100 rpm

**TRANSMISSION:** 10-Speed Automatic

**EXTERIOR COLOR:** Onyx Black

INTERIOR COLOR: Jet Black

**SEATING**: 2 + 2 + 3

Armored Weight: 8,300 LBS (3,764 KG)

**76.5 in.** (194 cm)

**81 in.** (206 cm)

**210 in.** (533 cm)

WHEELBASE: **120 in.** (307 cm)