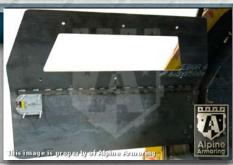

#### Floor

Lined with ballistic steel to protect against explosive threats.

3-3