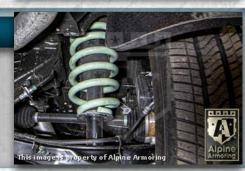

#### **Upgrade Suspension**

The vehicle's suspension (HD Coils) will be upgraded to accommodate the added armor weight, along with chassis reinforcement as deemed necessary.

\* Tel: +1.703.471.0002 \* Fax: +1.703.471.0202 \* www.alpineco.com \* sales@alpineco.com \*