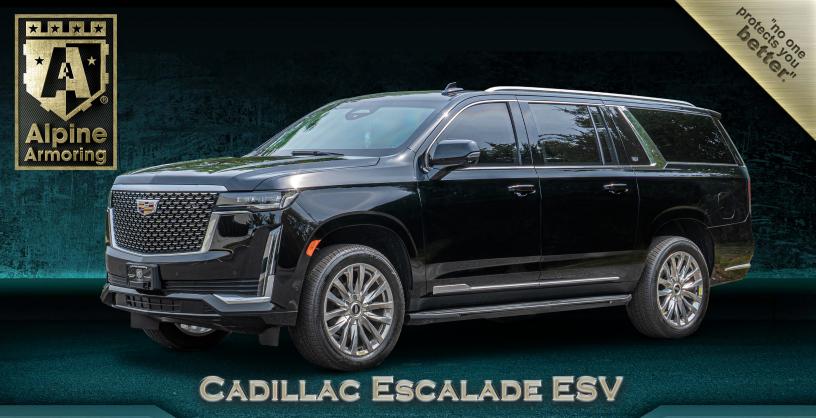

#### PROFESSIONALLY ARMORED SUV

Alpine Armoring's latest model Cadillac Escalade ESV is designed & manufactured using the latest armoring technology plus over two decades of experience with proven performance and reliability. Alpine Armoring's armored Cadillac Escalade ESV is a highly versatile SUV equipped with unrivaled protection & customized accessories. Featuring the latest technology in material science & state-of-the-art armouring, our clients can now experience both luxury & safety in this armored SUV.

## CADILLAC ESCALADE ESV

PROFESSIONALLY ARMORED SUV

### VEHICLE SPECIFICATIONS

| MakeCadillac                                   | <b>Engines</b> 6.2L V8 Gasoline  | <b>Height</b> 76.7 in (194 cm)     |
|------------------------------------------------|----------------------------------|------------------------------------|
| Model Escalade ESV                             | <b>Power</b> 420 hp - 460 ft-lbs | <b>Length:</b> 227 in (576 cm)     |
| <b>Armor Level</b> A9/B6+                      | Transmission 10 Speed            | <b>Width</b> 81.1 in (205 cm)      |
| <b>Trim</b> Premium Luxury                     | Wheels22" (W/RUN-FLAT SYSTEM)    | <b>Wheelbase</b> 120.9 in (307 cm) |
| <b>Armored Weight</b> . 8700 lbs - 3946,469 kg | <b>Tires</b> LT275/50R22         | <b>Clearance</b>                   |
| ***************************************        |                                  |                                    |