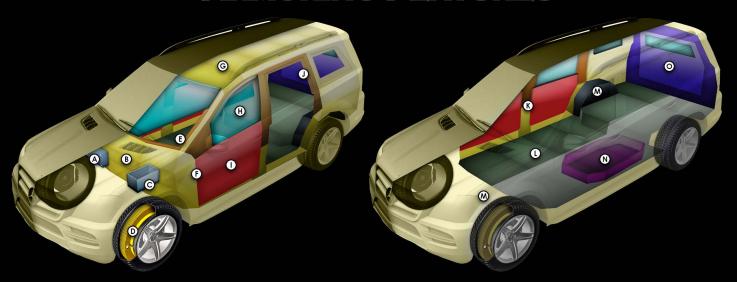

# **ARMORING FEATURES**

\*\* These schematics represent typical armoring of an SUV. The final vehicle (Cadillac Escalade ESV) may vary depending on the client's required specifications. \*\*

- **Battery protection**
- Firewall protection
- 0 **Engine computer protection**
- Composite run-flats 0
- Window anchors (E)

- **Heavy-duty door hinges**
- **©** Roof protection
- Transparent armor **(H)**
- **Door protection** 0
- Steel door overlaps

- Pillar protection
- Floor protection
- Wheel well protection
- Fuel tank protection **(N)** 
  - Rear partition armored door