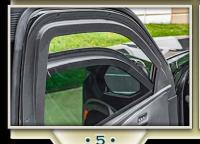

### GENERAL ARMORING SPECIFICATIONS

- All opaque material around passenger area is retrofitted with certified hardened ballistic steel
- Roof (at an angle) & floor (anti-mine protection including DM51 grenade/fragmentation)
- Protection against high-power rifles including 7.62x39, 5.56x45, 7.62x51 and M80 ball
- Additional areas of armoring are the fuel tank, battery and computer module
- Original glass is replaced with laboratory-tested multilayered ballistic glass
- P.A./multi-siren system and LED Red & Blue strobe lights installed
- Reinforced door hinges to support additional weight of the armor
- Patented designed armoring for the firewall and the wheel wells
- Two (2) Rear ballistic steel partition with overlap and door lock
- A complete set of high-grade Run-Flat devices are installed
- All door and window openings feature overlapped steel
- Additional protection for the floor

# **ARMORING FEATURES**

\*\* These schematics represent typical armoring of an SUV. The final vehicle (Cadillac Escalade ESV) may vary depending on the client's required specifications. \*\*

- **Battery protection**
- Firewall protection
- 0 **Engine computer protection**
- Composite run-flats 0
- Window anchors (E)

- **Heavy-duty door hinges**
- **©** Roof protection
- Transparent armor **(H)**
- **Door protection** 0
- Steel door overlaps

- Pillar protection
- Floor protection
- Wheel well protection
- Fuel tank protection **(N)** 
  - Rear partition armored door