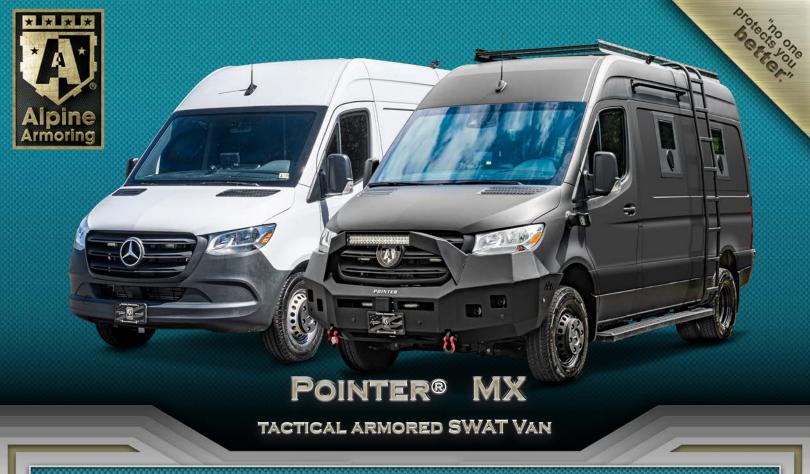

The SWAT Van Pointer® MX is the next generation of light armored tactical van. Combining unparalleled ballistic protection, state-of-the-art engineering and menacing styling it will put itself in the line of fire so your team doesn't have to. Designed to be easily customized and highly-maneuverable, the SWAT Van Pointer® MX is fit for any mission from law enforcement to national security and fighting the war on terror.

## VEHICLE SPECIFICATIONS

| Make MB-Sprinter 4500 4x2                  | <b>Engine</b>                               |
|--------------------------------------------|---------------------------------------------|
| Model Alpine's POINTER ® MX                | <b>Power</b> 188 hp 325 ft-lbs              |
| <b>Armor Level</b>                         | <b>Transmission</b> 7G-Tronic-Speed Auto    |
| <b>Trim</b> Law Enforcement (customizable) | Wheels16" (W/RUN-FLAT SYSTEM)               |
| <b>Seating</b> 2 + 2 + 3 + 2 Crew Crew     | <b>Armored Weight</b> 10,800 lbs / 4,898 kg |

## **POINTER®**TACTICAL ARMORED SWAT VAN

- Protection all around at level A9/B6+
- Modular right side door with viewing glass & gun port
- Rear swing doors with Heavy-Duty Hinges
- Custom heavy-duty door hinges
- Control unit console
- Grab handles / pull bars on interior & exterior
- Alpine designed internal locking system
- OEM driver/passenger seats & dashboard
- OEM 3-point seat belts (driver & passenger)
- Platform lifer stand for roof hatch access
- Full set of four (6) full-size run flats tires