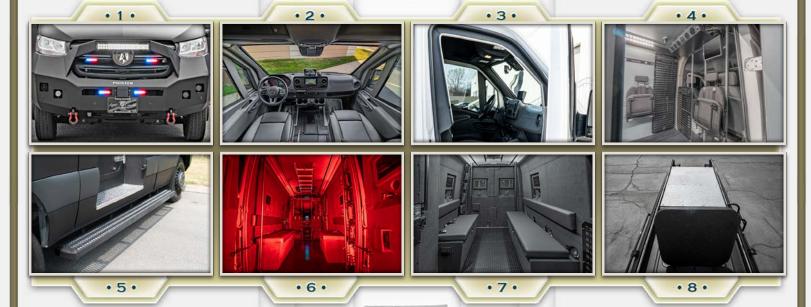

- Bench seats lift-up with additional storage (image 6)
- Fold down jump seat behind passenger seat (image 4)
- Gun ports 3 on each side and 1 on each rear door
- Total seating for 9-11 crew members
- Front roof hatch (image 8)
- 3 separate cameras with 360 degree viewing
- Independent powerful rear A/C & heater system
- 2 switched red & white LED lights
- Red/blue strobe lights on front grill (image 1)
- Public Address (P.A.) multi-siren system
- Drop down ladder for roof access w/locking mechanism