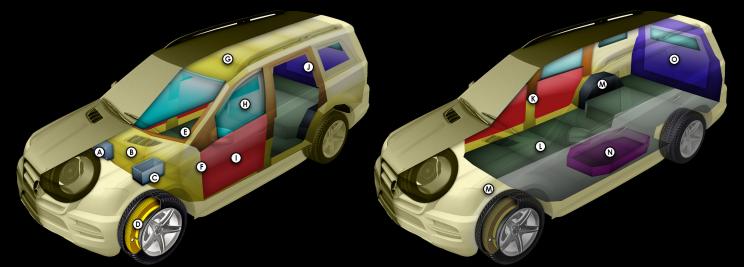

## **ARMORING FEATURES**

\*\* These schematics represent typical armoring of an SUV. The final vehicle (GMC Yukon XL AT4) may vary depending on the client's required specifications. \*\*

- **Battery protection**
- **Firewall protection** ₿
- Ô Engine computer protection
- Composite run-flats D E
  - Window anchors

| Ð      | Heavy-duty door hinges |
|--------|------------------------|
| $\sim$ | Poof protoction        |

- Roof protection G
- Transparent armor Ð
- **Door protection**  $\bigcirc$
- Steel door overlaps  $\bigcirc$

- Pillar protection K
- 0 Floor protection
- Wheel well protection 0
- Fuel tank protection N 0
  - Rear partition armored door