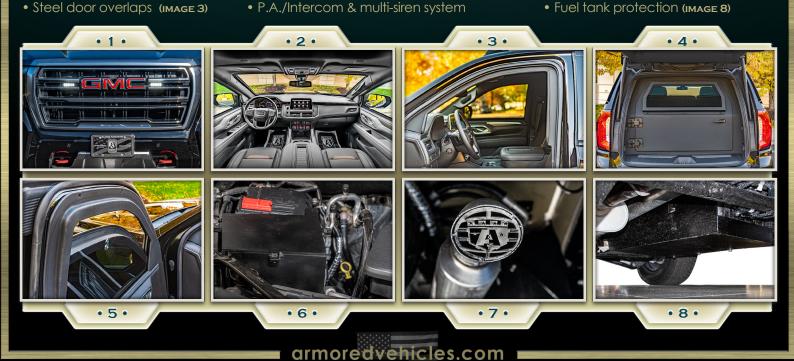

#### Accessories & Options

- White/LED strobe lights (IMAGE 1) • Maintained OEM interior (IMAGE 2)
- Rear partition with ballistic glass (IMAGE 4) • Retractable power driver window (IMAGE 5)
- Full size Run-Flat System
  - Battery, ECM Protection (IMAGE 6)
  - Fuel tank protection (IMAGE 8)