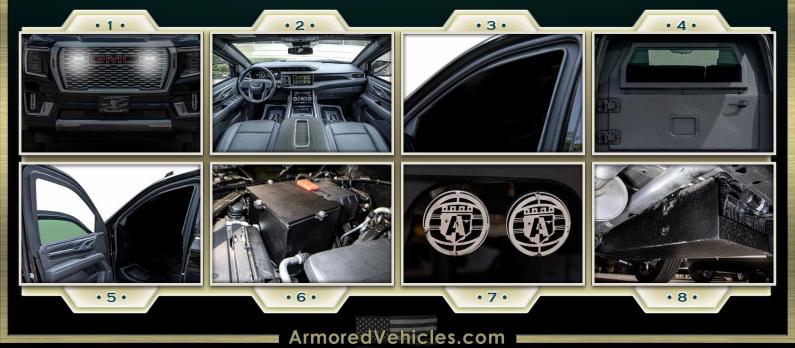

### **ACCESSORIES & OPTIONS**

- White strobe lights (IMAGE 1)
- Maintained OEM interior (IMAGE 2)
- Steel door overlaps (IMAGE 3)
- Rear partition with ballistic glass (IMAGE 4) • Retractable power driver window (IMAGE 5)
- Full size Run-Flat System
- Battery, ECM Protection (IMAGE 6)
- Fuel tank protection (IMAGE 8)