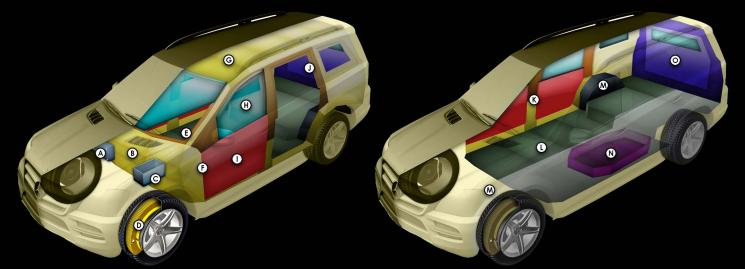

## **ARMORING FEATURES**

\*\* These schematics represent typical armoring of an SUV. The final vehicle (GMC Yukon Denali XL 4WD) may vary depending on the client's required specifications. \*\*

- **Battery protection**
- **Firewall protection** ₿
- Ô Engine computer protection
- Composite run-flats D
- Window anchors E

| E) | Heavy-auty abor ninges |
|----|------------------------|
| a  | Roof protection        |

- Transparent armor θ
- **Door protection** 0

• P.A./Intercom & multi-siren system

Steel door overlaps 

- Pillar protection K
- Floor protection 0
- Wheel well protection 0
- Fuel tank protection 0
  - Rear partition armored door