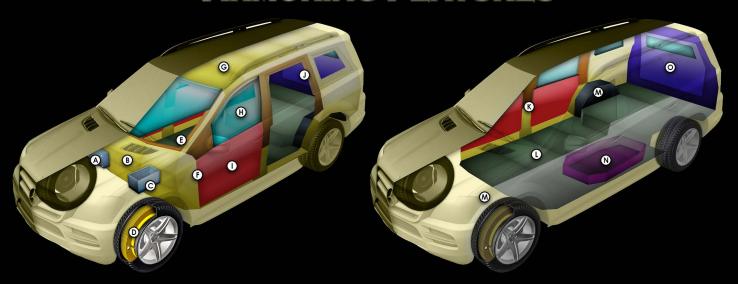

# **ARMORING FEATURES**

\*\* These schematics represent typical armoring of an SUV. The final vehicle (Cadillac Escalade ESV V-Series) may vary depending on the client's required specifications. \*\*

- Battery protection
- Firewall protection
  - Engine computer protection
- © Composite run-flats
- Window anchors

- Heavy-duty door hinges
- Roof protection
- Transparent armor
- Door protection
- Steel door overlaps

- Pillar protection
- Floor protection
- Wheel well protection
- Fuel tank protection
  - Rear partition armored door with escape hatch