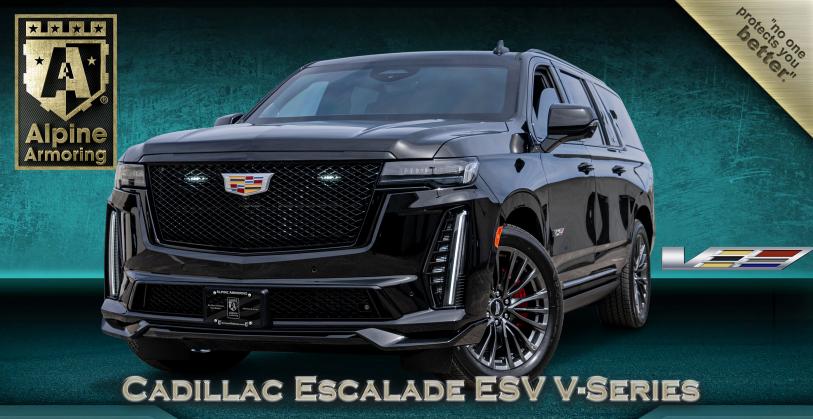

PROFESSIONALLY ARMORED SUV

Alpine Armoring's latest model Cadillac Escalade ESV V-Series is designed & manufactured using the latest armoring technology plus over two decades of experience with proven performance and reliability. Alpine Armoring's armored Cadillac Escalade ESV V-Series is a highly versatile SUV equipped with unrivaled protection & customized accessories. Featuring the latest technology in material science & state of-the-art armouring, our clients can now experience both luxury & safety in this armored SUV.

## CADILLAC ESCALADE ESV V-SERIES

PROFESSIONALLY ARMORED SUV

Bolecho One