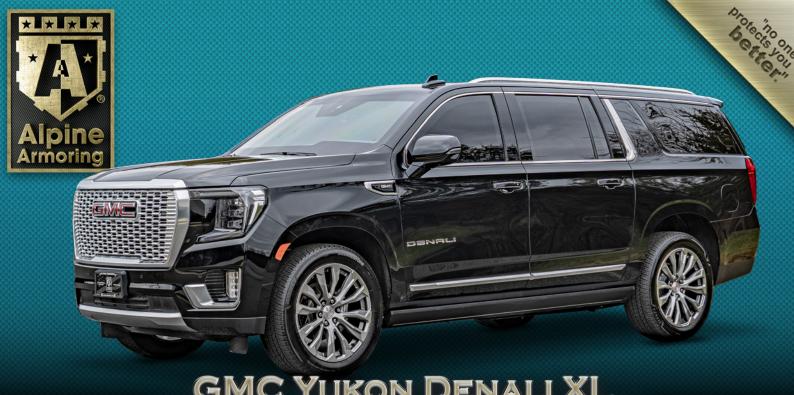

# GMC YUKON DENALI XL

PROFESSIONALLY ARMORED SUV

Alpine Armoring's GMC Yukon Denali XL is designed and manufactured using the latest armoring technology plus two decades of experience with proven performance and reliability. Alpine Armoring's armored GMC Yukon Denali XL is a highly versatile SUV equipped with unrivaled protection and customized accessories. Featuring the latest technology in material science and state-of-the-art armoring, our clients can now experience both luxury & safety in this armored SUV.