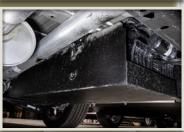

#### GENERAL ARMORING SPECIFICATIONS

- All opaque material around passenger area is retrofitted with certified hardened ballistic steel
- Roof (at an angle) & floor (anti-mine protection including DM51 grenade/fragmentation)
- Protection against high-power rifles including 7.62x39, 5.56x45, 7.62x51 and M80 ball
- Additional areas of armoring are the fuel tank, battery and computer module
- Original glass is replaced with laboratory-tested multilayered ballistic glass
- P.A./multi-siren system and LED Red and Blue strobe lights installed
- Reinforced door hinges to support additional weight of the armore
- Patented designed armoring for the firewall and the wheel wells
- A complete set of high-grade Run-Flat devices are installed
- All door and window openings feature overlapped steel
- Rear ballistic steel partition with overlap and door lock
- Additional protection for the floor

## **ACCESSORIES & OPTIONS**

- LED white strobe lights (IMAGE 1)
- Maintained OEM interior (IMAGE 2)
- Steel door overlaps (IMAGE 3)
- Rear partition w/ballistic glass (IMAGE 4)
- Retractable power driver window (IMAGE 5)
- P.A. Intercom multi-siren system
- Full size Run-Flat System
- Battery, ECM Protection (IMAGE 6)
- Fuel tank protection (IMAGE 8)