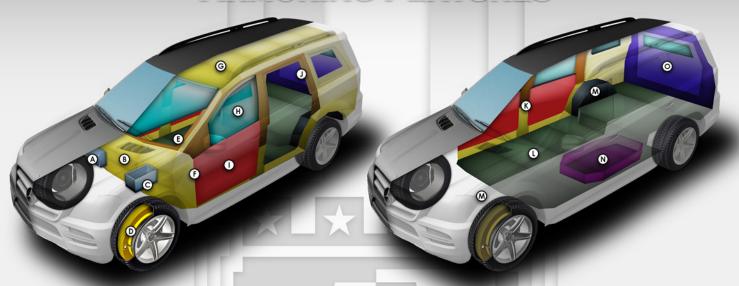

### **ARMORING FEATURES**

\*\* These schematics represent typical armoring of an SUV. The final vehicle (GMC Yukon Denali XL) may vary depending on the client's required specifications. \*\*

- Battery protection
- Firewall protection
- Engine computer protection
- Composite run-flats
- Window anchors

- Heavy-duty door hinges
- Roof protection
- Transparent armor
- O Door protection
- Steel door overlaps

- Pillar protection
- Floor protection
- Wheel well protection
- Fuel tank protection
  - Rear partition armored door