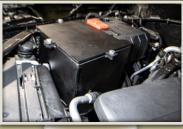

#### GENERAL ARMORING SPECIFICATIONS

- All opaque material around passenger area is retrofitted with certified hardened ballistic steel
- Roof (at an angle) & floor (anti-mine protection including DM51 grenade/fragmentation)
- Protection against high-power rifles including 7.62x39, 5.56x45, 7.62x51 and M80 ball
- Additional areas of armoring are the fuel tank, battery and computer module
- Original glass is replaced with laboratory-tested multilayered ballistic glass
- P.A./multi-siren system and LED Red and Blue strobe lights installed
- Reinforced door hinges to support additional weight of the armore
- Patented designed armoring for the firewall and the wheel wells
- A complete set of high-grade Run-Flat devices are installed
- All door and window openings feature overlapped steel
- Rear ballistic steel partition with overlap and door lock
- Additional protection for the floor

## **ACCESSORIES & OPTIONS**

- LED white strobe lights (IMAGE 1)
- Maintained OEM interior (IMAGE 2)
- Steel door overlaps (IMAGE 3)
- Rear partition w/ballistic glass (IMAGE 4)
- Retractable power driver window (IMAGE 5)
- P.A. Intercom multi-siren system
- Full size Run-Flat System
- Battery, ECM Protection (IMAGE 6)
- Fuel tank protection (IMAGE 8)