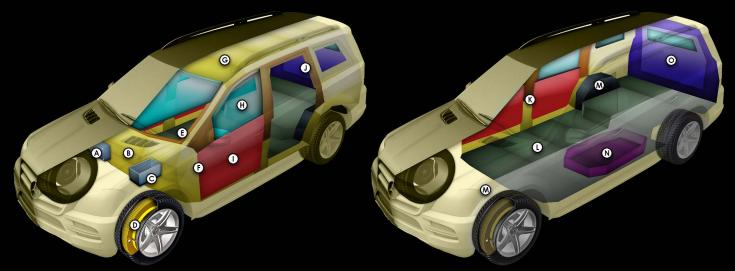

## **ARMORING FEATURES**

\*\* These schematics represent typical armoring of an SUV. The final vehicle (GMC Yukon Denali) may vary depending on the client's required specifications. \*\*

- **Battery protection**
- 8 © **Firewall protection**
- Engine computer protection
- Composite run-flats 0
- Window anchors E

| E) | Heavy-auty | aoor ninges |
|----|------------|-------------|
|    |            |             |

- Roof protection G
- Transparent armor ⊕
- Door protection 0

• P.A./Intercom & multi-siren system

Steel door overlaps ()

- **Pillar protection** K
- **Floor protection**
- Wheel well protection 0
- Fuel tank protection N
- Rear partition armored door  $\odot$