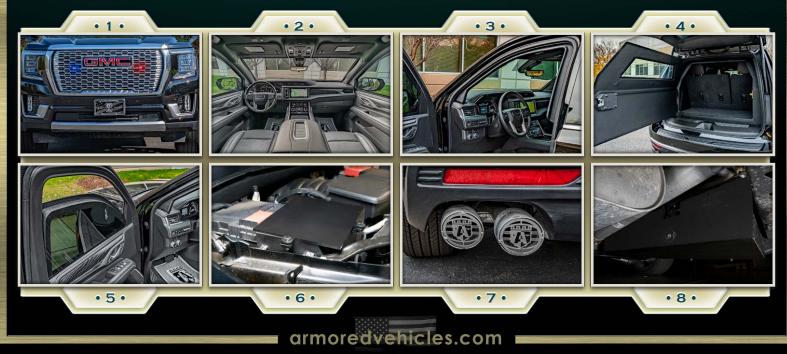

## **ACCESSORIES & OPTIONS**

• Red/Blue strobe lights (IMAGE 1)

• Steel door overlaps (IMAGE 3)

- Rear partition with ballistic glass (IMAGE 4) • Maintained OEM interior (IMAGE 2) • Retractable power driver window (IMAGE 5)
- Full size Run-Flat System
  - Battery, ECM Protection (IMAGE 6)
  - Fuel tank protection (IMAGE 8)