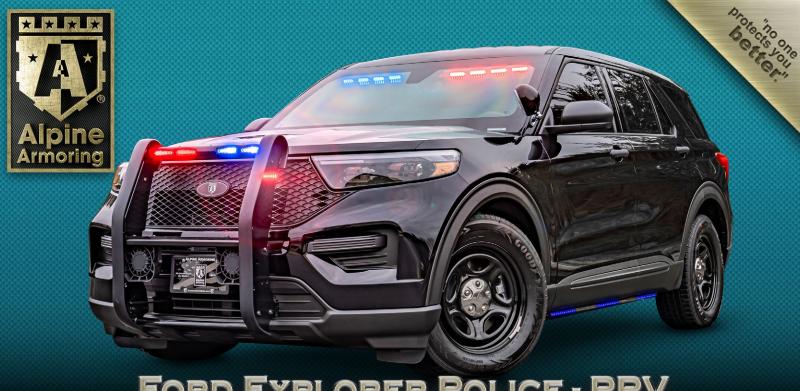

# FORD EXPLORER POLICE - PPV

PROFESSIONALLY ARMORED SUV

Alpine Armoring's Ford Explorer PPV is designed and manufactured using the latest armoring technologyAlpine Armoring's Ford Explorer PPV is designed and manufactured using the latest armoring technology plus plus two two decades decades of of experience experience with with proven proven performance performance and and reliability. reliability. Alpine Alpine Armoring's Armoring's armoredarmored  $\,$  Ford Ford Explorer Explorer PPV PPV is is a  $\,$ a highly

#### VEHICLE SPECIFICATIONS

| MakeFord                                   | Engine3.3L V6 Hybrid           |
|--------------------------------------------|--------------------------------|
|                                            | <b>Power</b> 285 hp 260 ft-lbs |
| <b>Armor Level</b>                         | Transmission10-Speed Automatic |
| <b>Trim</b> Prisoner Transport             | Wheels18" (W/RUN-FLAT SYSTEM)  |
| <b>Armored Weight</b> 7,220 lbs - 3,275 kg | Tires245/60R18 All Season      |

| Height    | 69.4 in (176 cm)  |
|-----------|-------------------|
| Length    | 198.8 in (504 cm) |
| Width     | 78.8 in (200 cm)  |
| Wheelbase | 119 in (302 cm)   |
| Clearance | 8 in (20 cm)      |

#### GENERAL ARMORING SPECIFICATIONS

- All opaque material around passenger area is retrofitted with certified hardened ballistic steel
- Roof (at an angle) & floor (anti-mine protection including DM51 grenade/fragmentation)
- Protection against high-power rifles including 7.62x39, 5.56x45, 7.62x51 and M80 ball
- Additional areas of armoring are the fuel tank, battery and computer module
- Original glass is replaced with laboratory-tested multilayered ballistic glass
- P.A./multi-siren system and LED Red & Blue strobe lights installed
- Reinforced door hinges to support additional weight of the armor
- Patented designed armoring for the firewall and the wheel wells
- A complete set of high-grade Run-Flat devices are installed
- All door and window openings feature overlapped steel
- Rear ballistic steel partition with overlap and door lock
- Additional protection for the floor