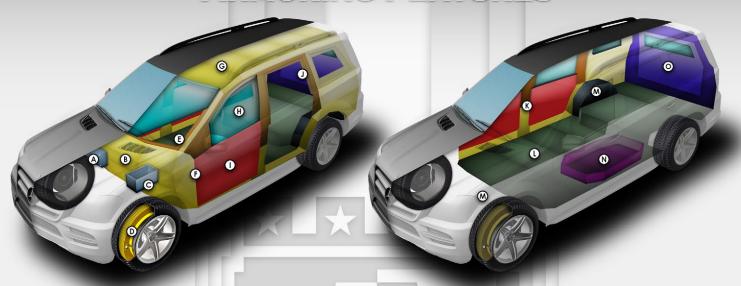

### **ARMORING FEATURES**

\*\* These schematics represent typical armoring of an SUV. The final vehicle (Ford Explorer Police - PPV) may vary depending on the client's required specifications. \*\*

- Battery protection
- Firewall protection
- Engine computer protection
- Composite run-flats
- Window anchors

- Heavy-duty door hinges
- Roof protection
- Transparent armor
- Door protection
- Steel door overlaps

- Pillar protection
- Floor protection
- Wheel well protection
- Fuel tank protection
- Rear partition armored door