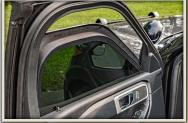

#### GENERAL ARMORING SPECIFICATIONS

- All opaque material around passenger area is retrofitted with certified hardened ballistic steel
- Roof (at an angle) & floor (anti-mine protection including DM51 grenade/fragmentation)
- Protection against high-power rifles including 7.62x39, 5.56x45, 7.62x51 and M80 ball
- Additional areas of armoring are the fuel tank, battery and computer module
- Original glass is replaced with laboratory-tested multilayered ballistic glass
- P.A./multi-siren system and LED Red & Blue strobe lights installed
- Reinforced door hinges to support additional weight of the armor
- Patented designed armoring for the firewall and the wheel wells
- A complete set of high-grade Run-Flat devices are installed
- All door and window openings feature overlapped steel
- Rear ballistic steel partition with overlap and door lock
- Additional protection for the floor

- Heavy-duty door hinges
- Roof protection
- Transparent armor
- Door protection
- Steel door overlaps

- Pillar protection
- Floor protection
- Wheel well protection
- Fuel tank protection
- Rear partition armored door