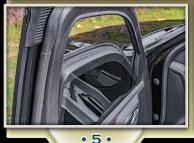

#### GENERAL ARMORING SPECIFICATIONS

- All opaque material around passenger area is retrofitted with certified hardened ballistic steel
- Protection against high-power rifles including 7.62 AP x 51mm, 7.62 AP x 39mm and M80 ball
- Roof (at an angle) & floor (anti-mine protection including DM51 grenade/fragmentation)
- Additional areas of armoring are the fuel tank, battery and computer module
- Original glass is replaced with laboratory-tested multilayered ballistic glass
- Reinforced door hinges to support additional weight of the armor
- P.A./multi-siren system and LED Red & Blue strobe lights installed
- Patented designed armoring for the firewall and the wheel wells
- A complete set of high-grade Run-Flat devices are installed
- All door and window openings feature overlapped steel
- Rear ballistic steel partition with overlap and door lock
- Additional protection for the floor

- Heavy-duty door hinges
- Roof protection
- Transparent armor
- Door protection
- Steel door overlaps

- Pillar protection
- Floor protection
- Wheel well protection
- Fuel tank protection
  - Rear partition armored door