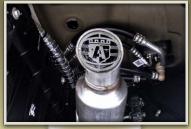

#### GENERAL ARMORING SPECIFICATIONS

- All opaque material around passenger area is retrofitted with certified hardened ballistic steel
- Protection against high-power rifles including 7.62 AP x 51mm, 7.62 AP x 39mm and M80 ball
- Roof (at an angle) & floor (anti-mine protection including DM51 grenade/fragmentation)
- Additional areas of armoring are the fuel tank, battery and computer module
- Original glass is replaced with laboratory-tested multilayered ballistic glass
- Reinforced door hinges to support additional weight of the armor
- P.A./multi-siren system and LED Red & Blue strobe lights installed
- Patented designed armoring for the firewall and the wheel wells
- A complete set of high-grade Run-Flat devices are installed
- All door and window openings feature overlapped steel
- Rear ballistic steel partition with overlap and door lock
- Additional protection for the floor

# **ARMORING FEATURES**

\*\* These schematics represent typical armoring of an SUV. The final vehicle (Chevrolet Suburban LT) may vary depending on the client's required specifications. \*\*

- Battery protection
- Firewall protection
- Engine computer protection
- © Composite run-flats
- Window anchors