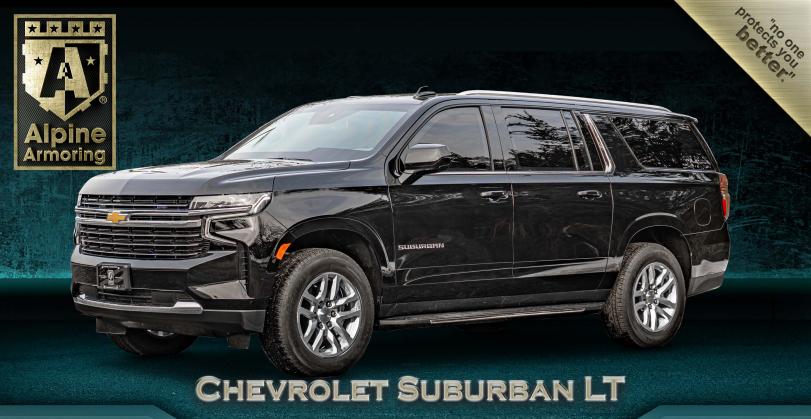

PROFESSIONALLY ARMORED SUV

Alpine Armoring's latest model Chevrolet Suburban LT is designed & manufactured using the latest armoring technology plus over two decades of experience with proven performance and reliability. Alpine Armoring's armored Chevrolet Suburban LT is a highly versatile sedan equipped with unrivaled protection and customized accessories. Featuring the latest technology in material science & state-of-the-art armouring, our clients can now experience both luxury & safety in this armored vehicle.

#### VEHICLE SPECIFICATIONS

| MakeChevrolet                              | <b>Engine</b> 5.3L ECOTEC3 V8 Gasoline | <b>Height</b> 75.7 in (192 cm)     |
|--------------------------------------------|----------------------------------------|------------------------------------|
| <b>Seating</b> 2 + 2 + 3                   | <b>Power</b> 335 hp 383 ft-lbs         | <b>Length</b> 225.7 in (573 cm)    |
| <b>Armor Level</b> A9/B6+                  | <b>Transmission</b> 10-Speed Automatic | <b>Width</b> 81.1 in (205 cm)      |
| <b>Trim</b> LT with Entertainment package  | Wheels20" (W/RUN-FLAT SYSTEM)          | <b>Wheelbase</b> 134.1 in (340 cm) |
| <b>Armored Weight</b> 8,600 lbs - 3,900 kg | <b>Tires</b> LT275/60R20               | <b>Clearance</b> 8 in (20 cm)      |

# CHEVROLET SUBURBAN LT

PROFESSIONALLY ARMORED SUV

Bolecho One