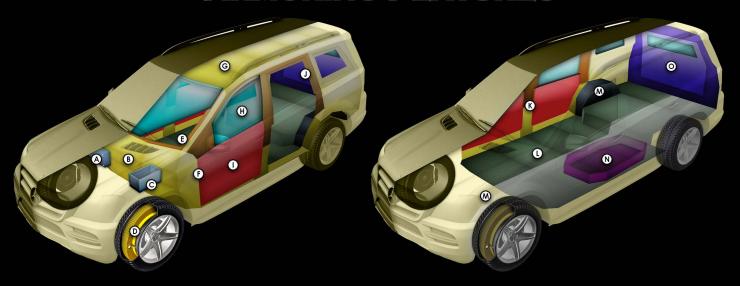

# **ARMORING FEATURES**

\*\* These schematics represent typical armoring of an SUV. The final vehicle (Chevrolet Suburban LT) may vary depending on the client's required specifications. \*\*

- Battery protection
- Firewall protection
- Engine computer protection
- © Composite run-flats
- Window anchors

- Heavy-duty door hinges
- Roof protection
- Transparent armor
- Door protection
- Steel door overlaps

- Pillar protection
- Floor protection
- Wheel well protection
- Fuel tank protection
  - Rear partition armored door