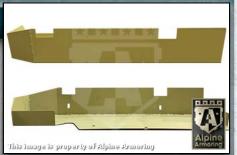

#### Floor

Floor is lined with ballistic steel or composite to protect against mines and grenade blasts.

3-3

#### **Doors**

All doors are made from ballistic steel or composite material.

3-

#### **Wheel Wells**

Front and rear wheel wells are lined with ballistic steel..

3-8

\* Tel: +1.703.471.0002 \* Fax: +1.703.471.0202 \* www.alpineco.com \* sales@alpineco.com \*