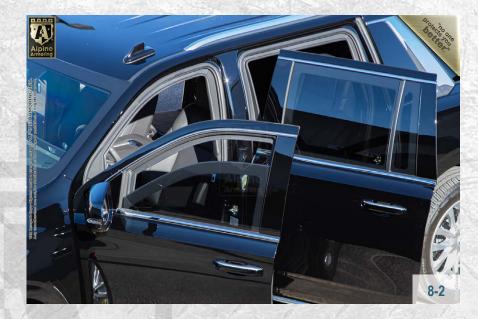

### Ballistic Door Overlap

Each door is equipped with ballistic steel overlap with added custom bullet-catchers wrapped in high quality leather or vinyl.

5-1

#### **Power Windows**

The front driver and passenger window are powered and lower approximately 10 inches.

5-2