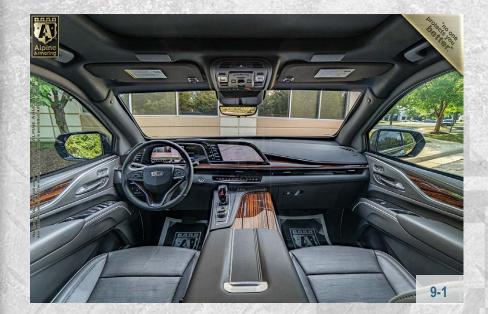

#### **GENERAL SPECIFICATIONS**

MAKE: Cadillac

MODEL: Escalade ESV

TRIM: Premium Luxury

YEAR: **NEW** 

**ENGINE:** 6.2L V8 Gasoline

**POWER:** 420 hp - 460 lb.-ft

TRANSMISSION: 10-Speed Automatic

COLOR: Black Raven

INTERIOR: Black Leather

2+2+3 **SEATING:** 

**FINAL WEIGHT:** 8,700 lbs (3,946kg.) Armored

HEIGHT: 76.7 in.

(194 cm)

WIDTH:

81.1 in.

#### **OEM Appearance**

The exterior of the vehicle with the Armoring conversion will maintain the OEM appearance of the factory vehicle.

"no one protects you **better.**"