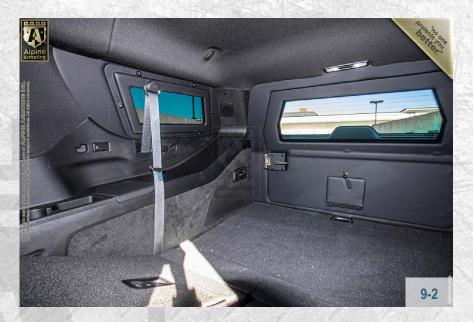

ren features standard siren tones, volume adjustment, and a public address system.

6-2

#### **Rear Escape Hatch**

Added center gunport and manual interior release access for rear hatch included.







#### Strobe Lights

Two white strobe lights are mounted in the front grill. Controlled using the P.A./siren control unit in the center console.

6-3

#### **Rear Quarter Glass**

The rear quarter panel of the vehicle is reinforced with ballistic glass





#### P.A./Multi-Siren System

Located on the center console. The multi-siren features standard siren tones, volume adjustment, and a public address system.

6-4

#### **OEM Appearance**

The exterior of the vehicle with the Armoring conversion will maintain the OEM appearance of the factory vehicle.











































"no one protects you **better.**"

### ALPINE ARMORING'S BALLISTIC CHART

| A