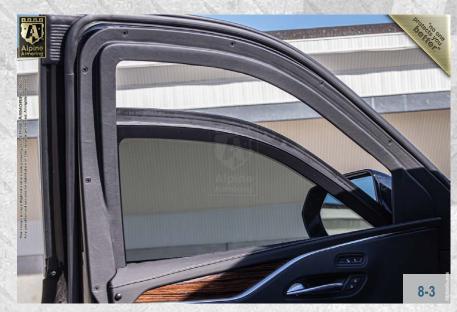

#### **Overlaps**

All doors and windows feature ballistic steel overlaps to keep shrapnel from angle shots from entering the cabin.

3-7

#### **Glass Armor**

Minimum 40 mm thick glass/polycarbonate composite A9/B6/NIJ III transparent armor installed on the vehicle.

4-1

#### **Anti-Spall Layer**

Inner-most anti-spall layer prevents glass and bullet fragments from penetrating into passenger cabin area and is free of any optical distortion and discoloration.

#### **Multi-Hit Protection**

All windows are capable of sustaining multiple hits while providing protection to passengers.

4-3

#### **Front Power Windows**

The front 2 windows are equipped with special customdesigned heavy duty actuator mechanism to allow for faster and quitter operation with maximum traveling distance.