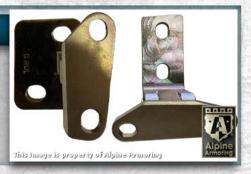

#### **Reinforced Door Hinges**

Vehicle will be equipped with state-of-the-art Heavy-Duty (HD) hinges that have a built-in door stopper, preventing the use of retaining straps and door swing..

#### **Reinforced Door Hinges**

Vehicle will be equipped with state-of-the-art Heavy-Duty (HD) hinges that have a built-in door stopper, preventing the use of retaining straps and door swing... 6-5