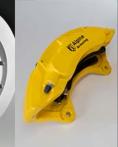

#### **HD 6 Piston Brake Kit**

The vehicle's braking system (rotors & pads) are upgraded to accommodate the added armor weight.

5-5