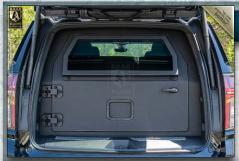

#### **Rear Partition Door**

Customized ballistic rear partition door with ballistic viewing window installed.

3-6

#### **Rear Door Partition**

The rear door partition is equipped with thick ballistic window.

5-3