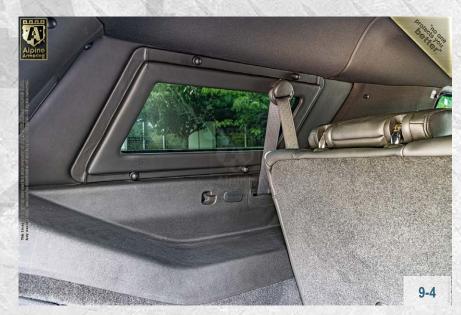

n features standard siren tones, volume adjustment, and a public address system.

6-2

#### **Rear Escape Hatch**

Added center gunport and manual interior release access for rear hatch included.







#### Strobe Lights

Two white strobe lights are mounted in the front grill. Controlled using the P.A./siren control unit in the center console.

6-3

#### **Rear Quarter Glass**

The rear quarter panel of the vehicle is reinforced with ballistic glass





#### P.A./Multi-Siren System

Located on the center console. The multi-siren features standard siren tones, volume adjustment, and a public address system.

6-4

#### **OEM Appearance**

The exterior of the vehicle with the Armoring conversion will maintain the OEM appearance of the factory vehicle.











































"no one protects you **better.**"

### ALPINE ARMORING'S BALLISTIC CHART

| A