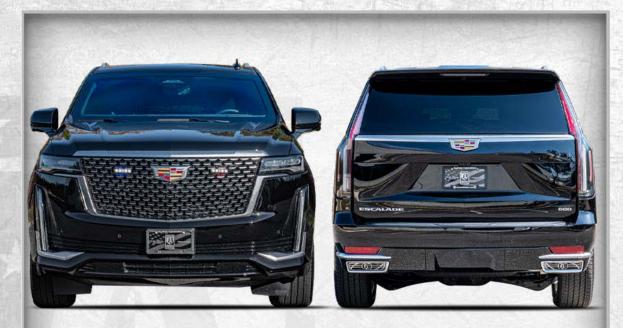

## NEW ARMORED CADILLAC ESCALADE ESV 4WD LUXURY

NEW GENERATION BODY STYLE

AGAINST 7.62 x 39mm, 5.56 x 45mm, 7.62 x 51mm

#### **GENERAL SPECIFICATIONS**

MAKE: Cadillac

MODEL: Escalade ESV

TRIM: Premium Luxury

YEAR: **NEW** 

**ENGINE:** 6.2L V8 Gasoline

**POWER:** 420 hp - 460 lb.-ft

TRANSMISSION: 10-Speed Automatic

COLOR: Black Raven

INTERIOR: Black Leather

2+2+3 **SEATING:** 

**FINAL WEIGHT:** 8,700 lbs (3,946kg.) Armored

HEIGHT: 76.7 in.

(194 cm)

WIDTH:

81.1 in.

(205 cm)

LENGTH:

227 in.

(576 cm)

WHEELBASE:

120.9 in.

(307 cm)