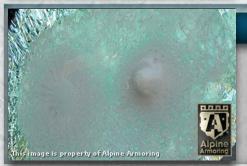

#### **Multi-Hit Protection**

All windows are capable of sustaining multiple hits while providing protection to passengers.

4-3