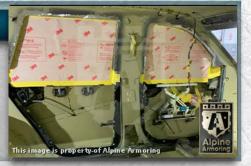

#### **Glass Armor**

Minimum 40 mm thick glass/polycarbonate composite A9/B6/NIJ III transparent armor installed on the vehicle.

4-1

#### **Anti-Spall Layer**

Inner-most anti-spall layer prevents glass and bullet fragments from penetrating into passenger cabin area and is free of any optical distortion and discoloration.

#### **Multi-Hit Protection**

All windows are capable of sustaining multiple hits while providing protection to passengers.

4-3