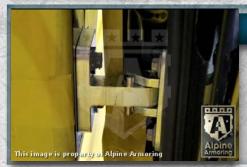

### Ballistic Door Overlap

Each door is equipped with ballistic steel overlap with added custom bullet-catchers wrapped in high quality leather or vinyl.

5-1

#### **Power Windows**

The front driver and passenger window are powered and lower approximately 10 inches.

5-2