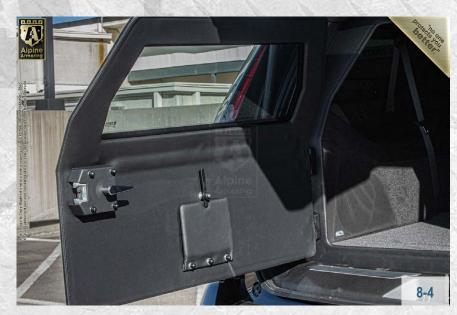

#### **Doors**

All doors are made from ballistic steel or composite material.

3-

#### **Reinforced Door Hinges**

Vehicle will be equipped with state-of-the-art Heavy-Duty (HD) hinges that have a built-in door stopper, preventing the use of retaining straps and door swing..

#### **Rear Partition Door**

Customized ballistic rear partition door with ballistic viewing window installed.

3-6

#### **Rear Door Partition**

The rear door partition is equipped with thick ballistic window.

5-3

#### **Rear Escape Hatch**

Added center gunport and manual interior release access for rear hatch included.