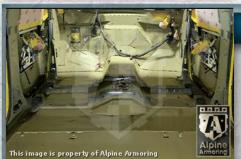

#### **Firewall**

Ballistic steel or composite material firewall provides protection from explosion and different angle of attacks.

3-1

Roof is lined with ballistic steel or composite to protect against penetration at an angle and vehicle stability.

#### Floor

Floor is lined with ballistic steel or composite to protect against mines and grenade blasts.

3-3

#### **Doors**

All doors are made from ballistic steel or composite material.

3-