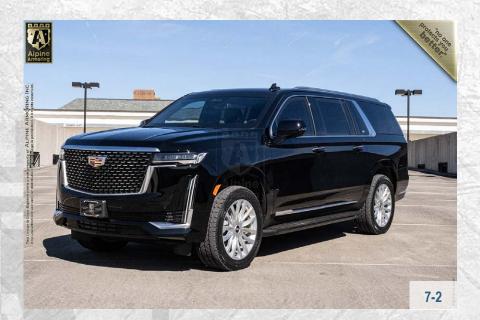

## NEW ARMORED CADILLAC ESCALADE ESV 4WD LUXURY

NEW GENERATION BODY STYLE

AGAINST 7.62 x 39mm, 5.56 x 45mm, 7.62 x 51mm

#### **GENERAL SPECIFICATIONS**

MAKE: Cadillac

MODEL: Escalade ESV

TRIM: Premium Luxury

YEAR: **NEW** 

**ENGINE:** 6.2L V8 Gasoline

**POWER:** 420 hp - 460 lb.-ft

TRANSMISSION: 10-Speed Automatic

COLOR: Black Raven

INTERIOR: Black Leather

2+2+3 **SEATING:** 

**FINAL WEIGHT:** 8,700 lbs (3,946kg.) Armored

HEIGHT: 76.7 in.

(194 cm)

WIDTH:

81.1 in.

(205 cm)

LENGTH:

227 in.

(576 cm)

WHEELBASE:

120.9 in.

(307 cm)

#### **OEM Appearance**

The exterior of the vehicle with the Armoring conversion will maintain the OEM appearance of the factory vehicle.

"no one protects you **better.**"