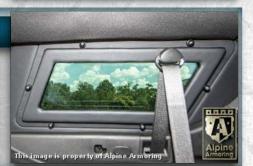

#### **Rear Quarter Glass**

The rear quarter panel of the vehicle is reinforced with ballistic glass