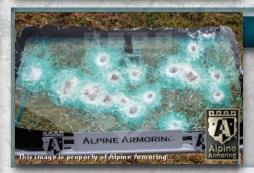

#### **Glass Armor**

Minimum 40 mm thick glass/polycarbonate composite A9/B6/NIJ III transparent armor installed on the vehicle.

4-1

#### **Anti-Spall Layer**

Inner-most anti-spall layer prevents glass and bullet fragments from penetrating into passenger cabin area and is free of any optical distortion and discoloration.

#### **Multi-Hit Protection**

All windows are capable of sustaining multiple hits while providing protection to passengers.

4-3