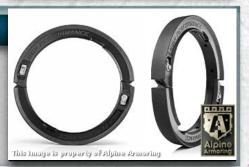

#### **Overlaps**

All doors and windows feature ballistic steel overlaps to keep shrapnel from angle shots from entering the cabin.

3-7

### Ballistic Door Overlap

Each door is equipped with ballistic steel overlap with added custom bullet-catchers wrapped in high quality leather or vinyl.

5-1