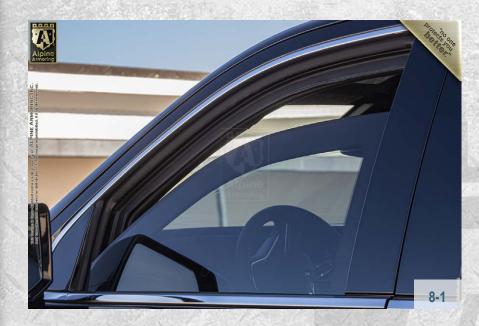

#### **Glass Armor**

Minimum 40 mm thick glass/polycarbonate composite A9/B6/NIJ III transparent armor installed on the vehicle.

4-1

#### **Anti-Spall Layer**

Inner-most anti-spall layer prevents glass and bullet fragments from penetrating into passenger cabin area and is free of any optical distortion and discoloration.

#### **Multi-Hit Protection**

All windows are capable of sustaining multiple hits while providing protection to passengers.

4-3

#### **Front Power Windows**

The front 2 windows are equipped with special customdesigned heavy duty actuator mechanism to allow for faster and quitter operation with maximum traveling distance.