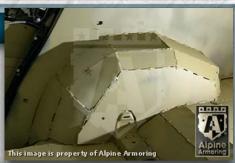

#### **Fuel Tank Protection**

Fuel tank is protected by a ballistic steel box. Protects from two simultaneous grenades.