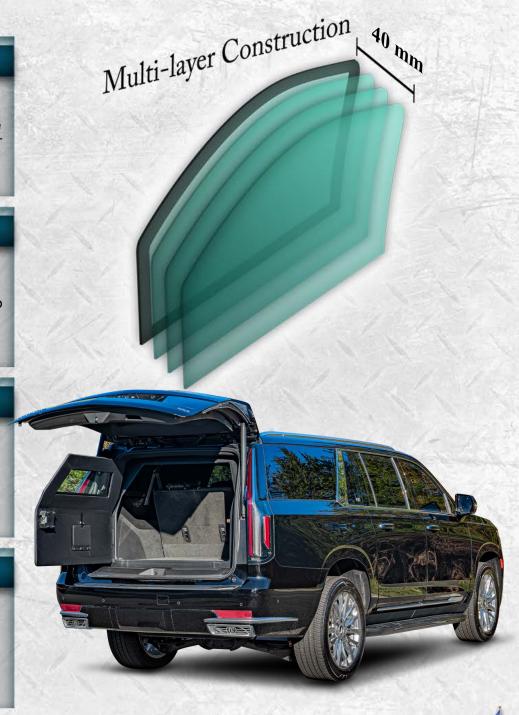

#### **Glass Armor**

Minimum 40 mm thick glass/polycarbonate composite A9/B6/NIJ III transparent armor installed on the vehicle.

4-1