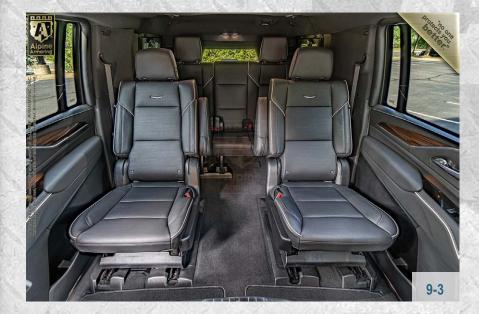

siren features standard siren tones, volume adjustment, and a public address system.

6-2

#### **Rear Escape Hatch**

Added center gunport and manual interior release access for rear hatch included.







#### Strobe Lights

Two white strobe lights are mounted in the front grill. Controlled using the P.A./siren control unit in the center console.

6-3

#### **Rear Quarter Glass**

The rear quarter panel of the vehicle is reinforced with ballistic glass





#### P.A./Multi-Siren System

Located on the center console. The multi-siren features standard siren tones, volume adjustment, and a public address system.

6-4

#### **OEM Appearance**

The exterior of the vehicle with the Armoring conversion will maintain the OEM appearance of the factory vehicle.











































"no one protects you **better.**"

### ALPINE ARMORING'S BALLISTIC CHART

| A