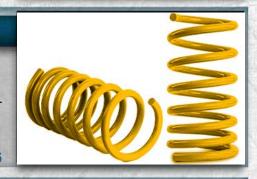

#### **Upgrade Suspension**

The vehicle's suspension (HD Coils) will be upgraded to accommodate the added armor weight, along with chassis reinforcement as deemed necessary. 5-6