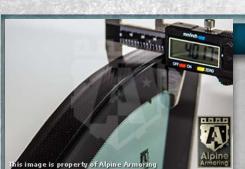

#### **Glass Armor**

Minimum 40 mm thick glass/polycarbonate composite A9/B6/NIJ III transparent armor installed on the vehicle.

4-1