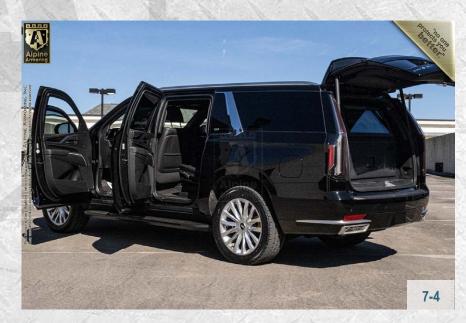

#### **Rear Partition Door**

Customized ballistic rear partition door with ballistic viewing window installed.

3-6

#### **Rear Door Partition**

The rear door partition is equipped with thick ballistic window.

5-3

#### **Rear Quarter Glass**

The rear quarter panel of the vehicle is reinforced with ballistic glass