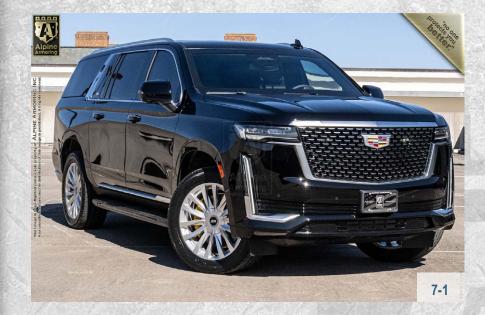

## NEW ARMORED CADILLAC ESCALADE ESV 4WD LUXURY

NEW GENERATION BODY STYLE

AGAINST 7.62 x 39mm, 5.56 x 45mm, 7.62 x 51mm

#### **GENERAL SPECIFICATIONS**

MAKE: Cadillac

MODEL: Escalade ESV

TRIM: Premium Luxury

YEAR: **NEW** 

**ENGINE:** 6.2L V8 Gasoline

**POWER:** 420 hp - 460 lb.-ft

TRANSMISSION: 10-Speed Automatic

COLOR: Black Raven

INTERIOR: Black Leather

2+2+3 **SEATING:** 

**FINAL WEIGHT:** 8,700 lbs (3,946kg.) Armored

HEIGHT: 76.7 in.

(194 cm)

WIDTH:

81.1 in.

(205 cm)

LENGTH:

227 in.

(576 cm)

WHEELBASE:

120.9 in.

(307 cm)

#### **OEM Appearance**

The exterior of the vehicle with the Armoring conversion will maintain the OEM appearance of the factory vehicle.

"no one protects you **better.**"