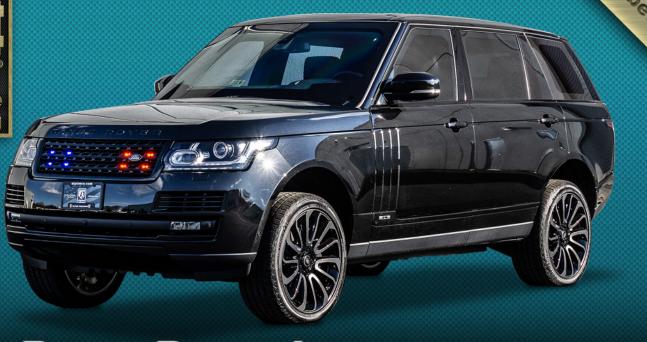

# RANGE ROVER AUTOBIOGRAPHY

PROFESSIONALLY ARMORED SUV

Alpine Armoring's Range Rover is designed and manufactured using the latest armoring technology plus two decades of experience with proven performance and reliability. Alpine Armoring's armored Range Rover is a highly versatile SUV equipped with unrivaled protection and customized accessories. Featuring the latest technology in material science and state-of-the-art armoring, our clients can now experience both luxury & safety in this armored SUV.

### RANGE ROVER AUTOBIOGRAPHY

PROFESSIONALLY ARMORED SUV

# **ACCESSORIES & OPTIONS**

- Red/blue strobe lights (IMAGE 1)
- Maintained OEM interior (IMAGE 2)
- Steel door overlaps (IMAGE 3)
- Rear VIP partition w/ballistic glass (IMAGE 4)
- Retractable power driver window (IMAGE 5)
- P.A. Intercom multi-siren system (IMAGE 6)
- Ballistic certified steel (IMAGE 7)
- Battery, ECM Protection (IMAGE 8)
- Fuel tank protection