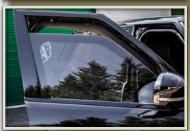

### GENERAL ARMORING SPECIFICATIONS

- All opaque material around passenger area is retrofitted with ballistic steel and/or composite material
- Roof (at an angle) & floor (anti-mine protection including DM51 grenade/fragmentation)
- Protection against high-power rifles including 7.62x39, 5.56x45, 7.62x51 and M80 ball
- Additional areas of armoring are the fuel tank, battery and computer module
- Original glass is replaced with laboratory-tested multilayered ballistic glass
- Reinforced door hinges to support additional weight of the armor
- Rear door with integrated ballistic glass and surrounded overlaps
- Patented designed armoring for the firewall and the wheel wells
- A complete set of high-grade Run-Flat devices are installed
- All door and window openings feature overlapped steel
- P.A./multi-siren system and LED strobe lights installed
- Additional protection for the floor

# **ACCESSORIES & OPTIONS**

- Red/blue strobe lights (IMAGE 1)
- Maintained OEM interior (IMAGE 2)
- Steel door overlaps (IMAGE 3)
- Rear VIP partition w/ballistic glass (IMAGE 4)
- Retractable power driver window (IMAGE 5)
- P.A. Intercom multi-siren system (IMAGE 6)
- Ballistic certified steel (IMAGE 7)
- Battery, ECM Protection (IMAGE 8)
- Fuel tank protection