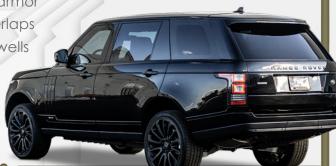

### GENERAL ARMORING SPECIFICATIONS

- All opaque material around passenger area is retrofitted with ballistic steel and/or composite material
- Roof (at an angle) & floor (anti-mine protection including DM51 grenade/fragmentation)
- Protection against high-power rifles including 7.62x39, 5.56x45, 7.62x51 and M80 ball
- Additional areas of armoring are the fuel tank, battery and computer module
- Original glass is replaced with laboratory-tested multilayered ballistic glass
- Reinforced door hinges to support additional weight of the armor
- Rear door with integrated ballistic glass and surrounded overlaps
- Patented designed armoring for the firewall and the wheel wells
- A complete set of high-grade Run-Flat devices are installed
- All door and window openings feature overlapped steel
- P.A./multi-siren system and LED strobe lights installed
- Additional protection for the floor

# **ACCESSORIES & OPTIONS**

- Red/blue strobe lights (IMAGE 1)
- Maintained OEM interior (IMAGE 2)
- Steel door overlaps (IMAGE 3)
- Rear VIP partition w/ballistic glass (IMAGE 4)
- Retractable power driver window (IMAGE 5)
- P.A. Intercom multi-siren system (IMAGE 6)
- Ballistic certified steel (IMAGE 7)
- Battery, ECM Protection (IMAGE 8)
- Fuel tank protection