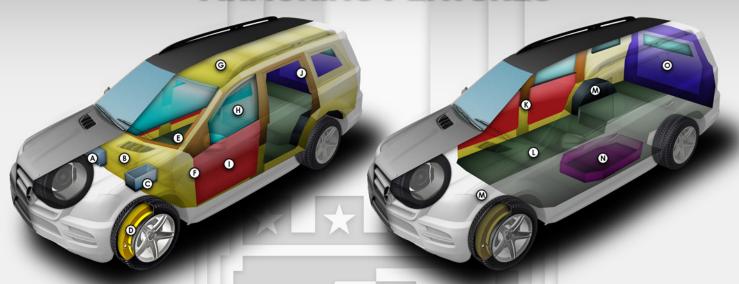

# **ARMORING FEATURES**

\*\* These schematics represent typical armoring of an SUV. The final vehicle (Range Rover Autobiography) may vary depending on the client's required specifications. \*\*

- **Battery protection**
- Firewall protection B
  - **Engine computer protection**
- **Run-flat System**
- Window anchors

- **Heavy-duty door hinges**
- **Roof protection ©**
- **(H)** Transparent armor
- **Door protection** 0
- Steel door overlaps

- Pillar protection
- Floor protection
- Wheel well protection **M**
- N Fuel tank protection
- Rear armored partition