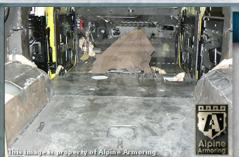

#### Floor

Floor is lined with ballistic steel or composite to protect against mines and grenade blasts.

3-3

#### **Wheel Wells**

Front and rear wheel wells are lined with ballistic steel...

\* Tel:+1.703.471.0002 \* Fax:+1.703.471.0202 \* www.alpineco.com \* sales@alpineco.com \*

"no one protects you **better.**"