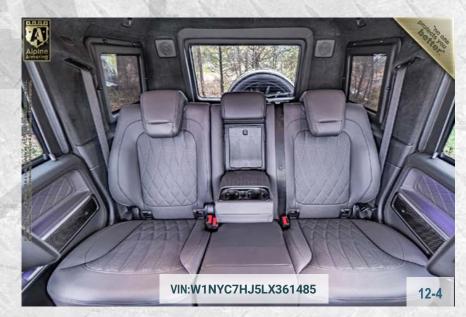

COLOR: Black

INTERIOR: **AMG Class** 

SEATING: 2 + 3

**APPROX. WEIGHT:** 8,140 lbs. (3,690 kg)

> HEIGHT: 77.4 in.

> > (196 cm)

WIDTH:

86.1 in.

#### **OEM Interior Appearance**

The interior of the vehicle with the VIP Armoring conversion will maintain the OEM appearance of the factory vehicle.

This image is properly of Alpine Armoring

#### **OEM Interior Appearance**

The interior of the vehicle with the VIP Armoring conversion will maintain the OEM appearance of the factory vehicle.