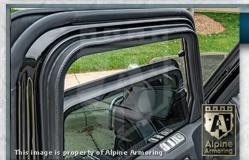

## **Glass Armor**

Minimum 40 mm thick glass/polycarbonate composite A9/B6+/NIJ III transparent armor installed on the vehicle.

4-1

# **Anti-Spall Layer**

Inner-most anti-spall layer prevents glass and bullet fragments from penetrating into passenger cabin area and is free of any optical distortion and discoloration.

# **Multi-Hit Protection**

All windows are capable of sustaining multiple hits while providing protection to passengers.

4-3

#### **Anchored Windows**

All windows are anchored for additional protection from explosions.