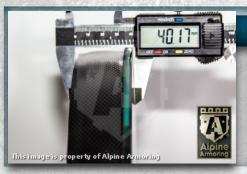

## **Glass Armor**

Minimum 40 mm thick glass/polycarbonate composite A9/B6+/NIJ III transparent armor installed on the vehicle.

4-1