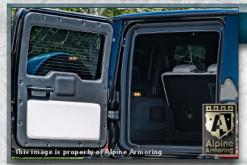

# **Rear Partition Door**

Customized ballistic rear door with ballistic viewing window installed.

#### **Rear VIP Partition**

The rear door has ballistic steel and composite inserts installed for a special factory look.

5-3