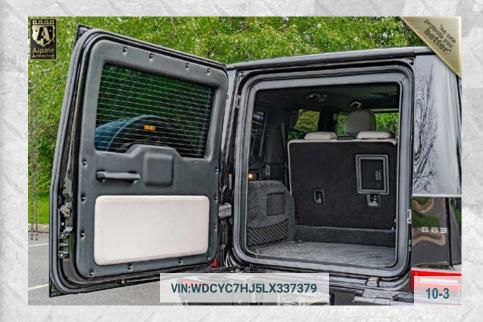

# **Rear Partition Door**

Customized ballistic rear door with ballistic viewing window installed.

#### **Rear VIP Partition**

The rear door has ballistic steel and composite inserts installed for a special factory look.

5-3