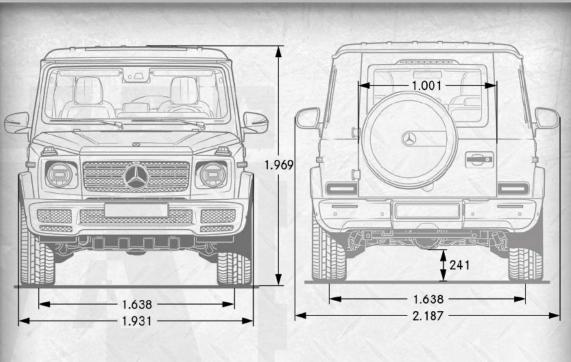

COLOR: Black

INTERIOR: **AMG Class** 

SEATING: 2 + 3

**APPROX. WEIGHT:** 8,140 lbs. (3,690 kg)

> HEIGHT: 77.4 in.

> > (196 cm)

WIDTH:

86.1 in.

(218 cm)

LENGTH:

191.9 in.

(487 cm)

WHEELBASE:

113.8 in.

(289 cm)