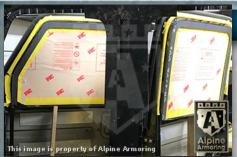

#### **Doors**

All doors are made from ballistic steel or composite material.

#### **Overlaps**

All doors and windows feature ballistic steel overlaps to keep shrapnel from angle shots from entering the cabin.

3-7