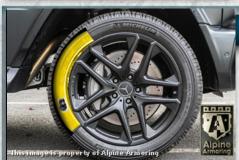

#### **Run-Flat Inserts**

Vehicle will be equipped with full-size run-flat inserts in each tire.

5-4

#### **Wheel Wells**

Front and rear wheel wells are lined with ballistic steel...

\* Tel:+1.703.471.0002 \* Fax:+1.703.471.0202 \* www.alpineco.com \* sales@alpineco.com \*

"no one protects you **better.**"