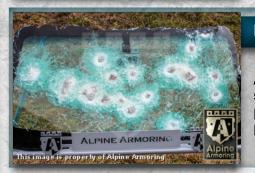

## **Glass Armor**

Minimum 40 mm thick glass/polycarbonate composite A9/B6+/NIJ III transparent armor installed on the vehicle.

4-1

# **Multi-Hit Protection**

All windows are capable of sustaining multiple hits while providing protection to passengers.

4-3