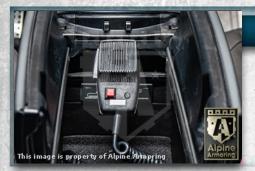

# P.A./Multi-Siren System

Located on the center console. The multi-siren features standard siren tones, volume adjustment, and a public address system.

5-1

Battery kill Switch is used to shut off all power to the main battery if needed.

# P.A./Multi-Siren System

Located on the center console. The multi-siren features standard siren tones, volume adjustment, and a public address system.

6-4