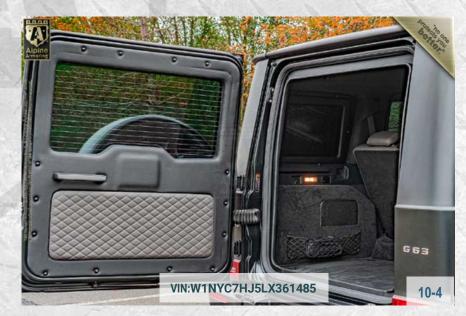

# **Rear Partition Door**

Customized ballistic rear door with ballistic viewing window installed.

#### **Rear VIP Partition**

The rear door has ballistic steel and composite inserts installed for a special factory look.

5-3