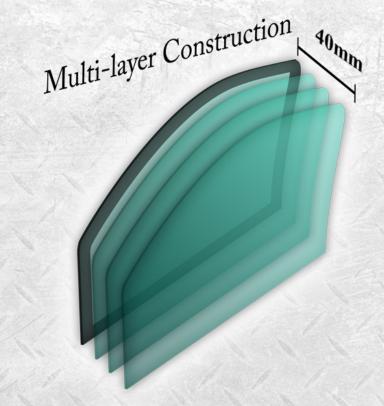

## **Glass Armor**

Minimum 40 mm thick glass/polycarbonate composite A9/B6+/NIJ III transparent armor installed on the vehicle.

4-1