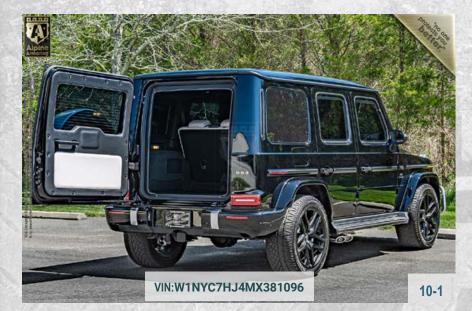

# **OEM Appearance**

The exterior of the vehicle with the VIP Armoring conversion will maintain the OEM appearance of the factory vehicle.

6-3