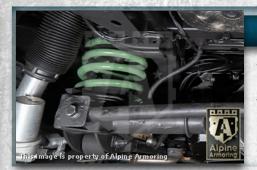

# **Upgrade Suspension**

The vehicle's suspension (HD Coils) will be upgraded to accommodate the added armor weight, along with chassis reinforcement as deemed necessary. 6-1