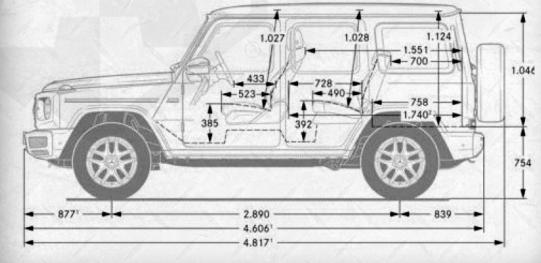

COLOR: Black

INTERIOR: **AMG Class** 

SEATING: 2 + 3

**APPROX. WEIGHT:** 8,140 lbs. (3,690 kg)

> HEIGHT: 77.4 in.

> > (196 cm)

WIDTH:

86.1 in.

(218 cm)

LENGTH:

191.9 in.

(487 cm)

WHEELBASE:

113.8 in.

(289 cm)