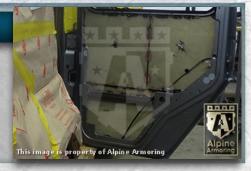

## **Glass Armor**

Minimum 40 mm thick glass/polycarbonate composite A9/B6+/NIJ III transparent armor installed on the vehicle.

4-1

# **Anti-Spall Layer**

Inner-most anti-spall layer prevents glass and bullet fragments from penetrating into passenger cabin area and is free of any optical distortion and discoloration.

# **Multi-Hit Protection**

All windows are capable of sustaining multiple hits while providing protection to passengers.

4-3

#### **Anchored Windows**

All windows are anchored for additional protection from explosions.