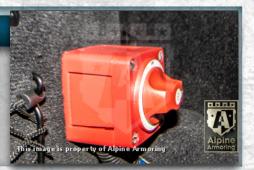

#### **Fuse Box Protection**

The fuse box is protected by a ballistic steel box.