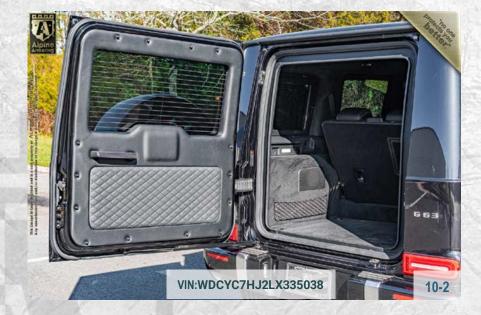

# **Rear Partition Door**

Customized ballistic rear door with ballistic viewing window installed.

#### **Rear VIP Partition**

The rear door has ballistic steel and composite inserts installed for a special factory look.

5-3