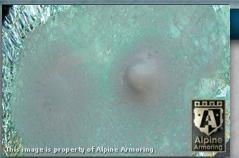

## **Glass Armor**

Minimum 40 mm thick glass/polycarbonate composite A9/B6+/NIJ III transparent armor installed on the vehicle.

4-1

# **Multi-Hit Protection**

All windows are capable of sustaining multiple hits while providing protection to passengers.

4-3