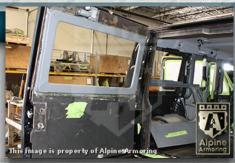

#### **Doors**

All doors are made from ballistic steel or composite material.

# **Rear Partition Door**

Customized ballistic rear door with ballistic viewing window installed.

#### **Rear VIP Partition**

The rear door has ballistic steel and composite inserts installed for a special factory look.

5-3