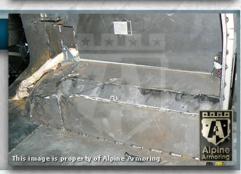

#### Floor

Floor is lined with ballistic steel or composite to protect against mines and grenade blasts.

3-3

#### **Wheel Wells**

Front and rear wheel wells are lined with ballistic steel...

\* Tel:+1.703.471.0002 \* Fax:+1.703.471.0202 \* www.alpineco.com \* sales@alpineco.com \*

"no one protects you **better.**"