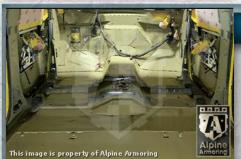

### **Doors**

All doors are made from ballistic steel or composite material.

3-

### **Rear Partition Door**

Customized ballistic rear partition door with ballistic viewing window installed.

3-6

### **Rear Door Partition**

The rear door partition is equipped with thick ballistic window.

5-3

### **Rear Quarter Glass**

The rear quarter panel of the vehicle is reinforced with ballistic glass

6-