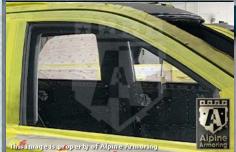

### **Glass Armor**

Minimum 40 mm thick glass/polycarbonate composite A9/B6/NIJ III transparent armor installed on the vehicle.

4-1

### **Anti-Spall Layer**

Inner-most anti-spall layer prevents glass and bullet fragments from penetrating into passenger cabin area and is free of any optical distortion and discoloration.

### **Multi-Hit Protection**

All windows are capable of sustaining multiple hits while providing protection to passengers.

4-3