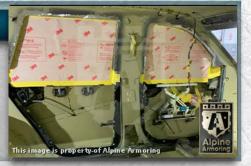

### **Glass Armor**

Minimum 40 mm thick glass/polycarbonate composite A9/B6/NIJ III transparent armor installed on the vehicle.

4-1

### **Anti-Spall Layer**

Inner-most anti-spall layer prevents glass and bullet fragments from penetrating into passenger cabin area and is free of any optical distortion and discoloration.

### **Multi-Hit Protection**

All windows are capable of sustaining multiple hits while providing protection to passengers.

4-3