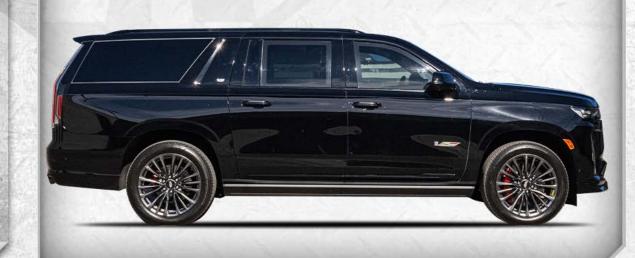

## ARMORED 2023 CADILLAC ESCALADE ESV

V - S E R I E S

AGAINST 7.62 x 39mm, 5.56 x 45mm, 7.62 x 51mm

### **BASE CHASSIS SPECIFICATIONS**

MAKE: Cadillac

**MODEL:** Escalade ESV 4WD V-Series

YEAR: New

**ENGINE:** 6.2L V8 Supercharged Petrol

**POWER:** 682 hp & 653 Torque LB-FT

TRANSMISSION: 10-Speed Automatic

TIRES: 22 in (W/Run-Flat System)

COLOR: Black

INTERIOR: V-Series Package

SEATING: 2 + 2 + 3

**APPROX. WEIGHT:** 9,060 lbs. (4,109 kg)

> HEIGHT: 76 in.

(193 cm)

WIDTH:

81 in.

(205 cm)

LENGTH:

227 in.

(576 cm)

WHEELBASE:

134 in.

(340 cm)