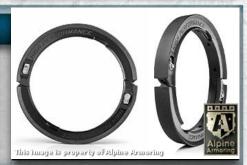

### **Overlaps**

All doors and windows feature ballistic steel overlaps to keep shrapnel from angle shots from entering the cabin.

3-7

### **Wheel Wells**

Front and rear wheel wells are lined with ballistic steel..

3-8

\* Tel: +1.703.471.0002 \* Fax: +1.703.471.0202 \* www.alpineco.com \* sales@alpineco.com \*