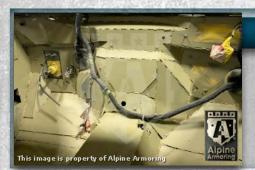

### **Firewall**

Ballistic steel or composite material firewall provides protection from explosion and different angle of attacks.

3-1

Roof is lined with ballistic steel or composite to protect against penetration at an angle and vehicle stability.

### Floor

Floor is lined with ballistic steel or composite to protect against mines and grenade blasts.

3-3

### **Doors**

All doors are made from ballistic steel or composite material.

3-

### **Overlaps**

All doors and windows feature ballistic steel overlaps to keep shrapnel from angle shots from entering the cabin.

3-7

### **Wheel Wells**

Front and rear wheel wells are lined with ballistic steel..

3-8

\* Tel: +1.703.471.0002 \* Fax: +1.703.471.0202 \* www.alpineco.com \* sales@alpineco.com \*