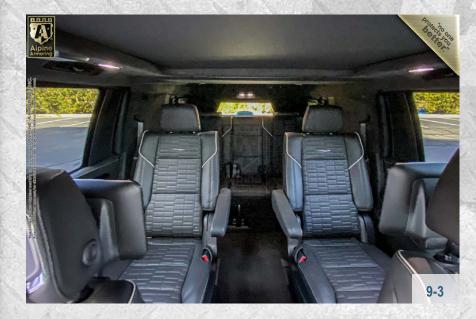

TIRES: 22 in (W/Run-Flat System)

COLOR: Black

INTERIOR: V-Series Package

SEATING: 2 + 2 + 3

**APPROX. WEIGHT:** 9,060 lbs. (4,109 kg)

> HEIGHT: 76 in.

(193 cm)

WIDTH: