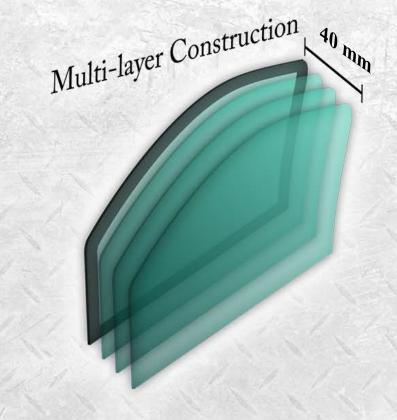

### **Glass Armor**

Minimum 40 mm thick glass/polycarbonate composite A9/B6/NIJ III transparent armor installed on the vehicle.

4-1

### **Anti-Spall Layer**

Inner-most anti-spall layer prevents glass and bullet fragments from penetrating into passenger cabin area and is free of any optical distortion and discoloration.

### **Multi-Hit Protection**

All windows are capable of sustaining multiple hits while providing protection to passengers.

4-3