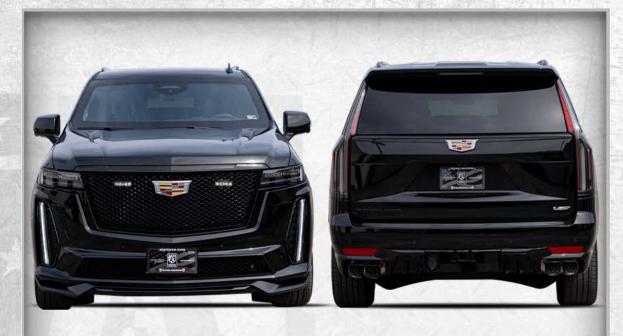

## ARMORED 2023 CADILLAC ESCALADE ESV

V - S E R I E S

AGAINST 7.62 x 39mm, 5.56 x 45mm, 7.62 x 51mm

### **BASE CHASSIS SPECIFICATIONS**

MAKE: Cadillac

**MODEL:** Escalade ESV 4WD V-Series

YEAR: New

**ENGINE:** 6.2L V8 Supercharged Petrol

**POWER:** 682 hp & 653 Torque LB-FT

TRANSMISSION: 10-Speed Automatic

TIRES: 22 in (W/Run-Flat System)

COLOR: Black

INTERIOR: V-Series Package

SEATING: 2 + 2 + 3

**APPROX. WEIGHT:** 9,060 lbs. (4,109 kg)

> HEIGHT: 76 in.

(193 cm)

WIDTH:

81 in.

(205 cm)

LENGTH:

227 in.

(576 cm)

WHEELBASE:

134 in.

(340 cm)