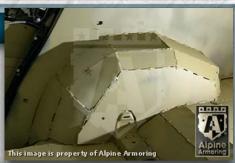

### **Wheel Wells**

Front and rear wheel wells are lined with ballistic steel..

3-8

\* Tel: +1.703.471.0002 \* Fax: +1.703.471.0202 \* www.alpineco.com \* sales@alpineco.com \*