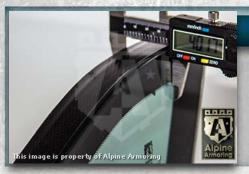

### **Glass Armor**

Minimum 40 mm thick glass/polycarbonate composite A9/B6/NIJ III transparent armor installed on the vehicle.

4-1

### **Anti-Spall Layer**

Inner-most anti-spall layer prevents glass and bullet fragments from penetrating into passenger cabin area and is free of any optical distortion and discoloration.

### **Multi-Hit Protection**

All windows are capable of sustaining multiple hits while providing protection to passengers.

4-3