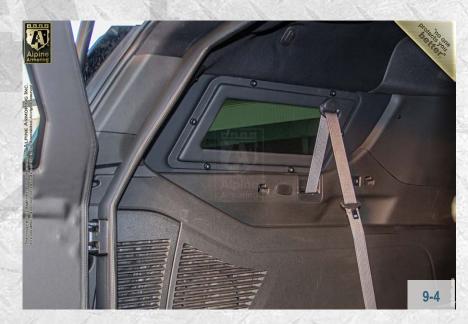

### **Rear Quarter Glass**

The rear quarter panel of the vehicle is reinforced with ballistic glass

6-