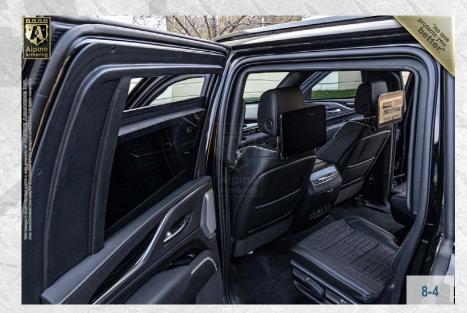

### **Rear Partition Door**

Customized ballistic rear partition door with ballistic viewing window installed.

3-6

### **Rear Door Partition**

The rear door partition is equipped with thick ballistic window.

5-3

### **Rear Quarter Glass**

The rear quarter panel of the vehicle is reinforced with ballistic glass

6-