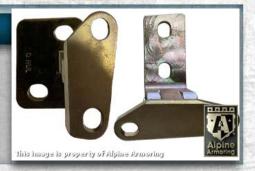

### **Reinforced Door Hinges**

Vehicle will be equipped with state-of-the-art Heavy-Duty (HD) hinges that have a built-in door stopper, preventing the use of retaining straps and door swing..

### **Reinforced Door Hinges**

Vehicle will be equipped with state-of-the-art Heavy-Duty (HD) hinges that have a built-in door stopper, preventing the use of retaining straps and door swing.

6-5