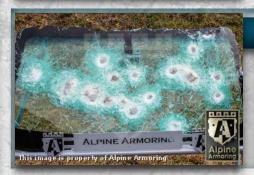

### **Multi-Hit Protection**

All windows are capable of sustaining multiple hits while providing protection to passengers.

4-3

## ALPINE ARMORING'S BALLISTIC CHART

| A                                                                                                                                                                                                                                                                                                                                                                                                                                                                                                                                                                                                                                                                                                                                                                                                                                                                                                                                                                                                                                                                                                                                                                                                                                                                                                                                                                                                                                                                                                                                                                                                                                                                                                                                                                                                                                                                                                                                                                                                                                                                                                                              |                                 |                                             |                  |        |       |           |          |         |               |              |                    | "no one protects you better" |
|--------------------------------------------------------------------------------------------------------------------------------------------------------------------------------------------------------------------------------------------------------------------------------------------------------------------------------------------------------------------------------------------------------------------------------------------------------------------------------------------------------------------------------------------------------------------------------------------------------------------------------------------------------------------------------------------------------------------------------------------------------------------------------------------------------------------------------------------------------------------------------------------------------------------------------------------------------------------------------------------------------------------------------------------------------------------------------------------------------------------------------------------------------------------------------------------------------------------------------------------------------------------------------------------------------------------------------------------------------------------------------------------------------------------------------------------------------------------------------------------------------------------------------------------------------------------------------------------------------------------------------------------------------------------------------------------------------------------------------------------------------------------------------------------------------------------------------------------------------------------------------------------------------------------------------------------------------------------------------------------------------------------------------------------------------------------------------------------------------------------------------|---------------------------------|---------------------------------------------|------------------|--------|-------|-----------|----------|---------|---------------|--------------|--------------------|------------------------------|
| WEAPONS                                                                                                                                                                                                                                                                                                                                                                                                                                                                                                                                                                                                                                                                                                                                                                                                                                                                                                                                                                                                                                                                                                                                                                                                                                                                                                                                                                                                                                                                                                                                                                                                                                                                                                                                                                                                                                                                                                                                                                                                                                                                                                                        | SPECS                           |                                             |                  | LEVELS |       |           |          |         | BULLETS       |              |                    | NUMBER OF SHOTS              |
| WEAT ONS                                                                                                                                                                                                                                                                                                                                                                                                                                                                                                                                                                                                                                                                                                                                                                                                                                                                                                                                                                                                                                                                                                                                                                                                                                                                                                                                                                                                                                                                                                                                                                                                                                                                                                                                                                                                                                                                                                                                                                                                                                                                                                                       | ТҮРЕ                            | CALIBER (mm)                                | CLASS            | STANAG | UL    | ALPINE    | NIJ      | CEN     | MASS (g)      | MATERIAL     | VELOCITY           | HOMBER OF SHOTS              |
|                                                                                                                                                                                                                                                                                                                                                                                                                                                                                                                                                                                                                                                                                                                                                                                                                                                                                                                                                                                                                                                                                                                                                                                                                                                                                                                                                                                                                                                                                                                                                                                                                                                                                                                                                                                                                                                                                                                                                                                                                                                                                                                                | .38 Special                     | 9 x 19                                      | Handgun          |        | 1     | A1        | I.II.IIA | -       | 8.00          | rcci         | 358 M/S            | -                            |
|                                                                                                                                                                                                                                                                                                                                                                                                                                                                                                                                                                                                                                                                                                                                                                                                                                                                                                                                                                                                                                                                                                                                                                                                                                                                                                                                                                                                                                                                                                                                                                                                                                                                                                                                                                                                                                                                                                                                                                                                                                                                                                                                | .357 Magnum                     | 9 x 33                                      | Handgun          | -      | 2     | A2        | LIIA     | B1 & B3 | 10.20         | JSP          | 430 M/S            |                              |
|                                                                                                                                                                                                                                                                                                                                                                                                                                                                                                                                                                                                                                                                                                                                                                                                                                                                                                                                                                                                                                                                                                                                                                                                                                                                                                                                                                                                                                                                                                                                                                                                                                                                                                                                                                                                                                                                                                                                                                                                                                                                                                                                | .44 Magnum                      | 11 x 33                                     | Handgun          | -      | 3     | <b>A3</b> | IIIA     | B4      | 15.60         | LWC          | 440 M/S            | -i -                         |
| 170                                                                                                                                                                                                                                                                                                                                                                                                                                                                                                                                                                                                                                                                                                                                                                                                                                                                                                                                                                                                                                                                                                                                                                                                                                                                                                                                                                                                                                                                                                                                                                                                                                                                                                                                                                                                                                                                                                                                                                                                                                                                                                                            | MP5                             | 9 x 19                                      | SMG              | -      | 6     | A4        | IIIA     | B2      | 8.00          | <u> [CC]</u> | 427 M/S            | 5                            |
| -                                                                                                                                                                                                                                                                                                                                                                                                                                                                                                                                                                                                                                                                                                                                                                                                                                                                                                                                                                                                                                                                                                                                                                                                                                                                                                                                                                                                                                                                                                                                                                                                                                                                                                                                                                                                                                                                                                                                                                                                                                                                                                                              | Shotgun                         | 12 Gauge                                    | Shotgun          | -      | 3 & 4 | Aa        | IIIA     | SG2     | 28.30         | SLUG         | 503 M/S            | 3                            |
|                                                                                                                                                                                                                                                                                                                                                                                                                                                                                                                                                                                                                                                                                                                                                                                                                                                                                                                                                                                                                                                                                                                                                                                                                                                                                                                                                                                                                                                                                                                                                                                                                                                                                                                                                                                                                                                                                                                                                                                                                                                                                                                                | Tokarev                         | 7.62 x 25                                   | Handgun          | -      | -     | A5        | IIIA     | -       | 5.50          | rcs i        | 488 M/S            | 5                            |
| -                                                                                                                                                                                                                                                                                                                                                                                                                                                                                                                                                                                                                                                                                                                                                                                                                                                                                                                                                                                                                                                                                                                                                                                                                                                                                                                                                                                                                                                                                                                                                                                                                                                                                                                                                                                                                                                                                                                                                                                                                                                                                                                              | Kalashnikov<br>(AK-47)          | 7.62 x 39                                   | Assault Rifle    | -      | -     | A6        | III      | B5      | 9.70          | 2CC1         | 732 M/S            |                              |
| The state of the s | Kalashnikov<br>(AK-47 Military) | 7.62 x 39 API BZ                            | Assault Rifle    | H      | -     | A7        | _        | B5+     | 11.70         | SCCI         | 774 M/s            |                              |
| PAT                                                                                                                                                                                                                                                                                                                                                                                                                                                                                                                                                                                                                                                                                                                                                                                                                                                                                                                                                                                                                                                                                                                                                                                                                                                                                                                                                                                                                                                                                                                                                                                                                                                                                                                                                                                                                                                                                                                                                                                                                                                                                                                            | M16/AR-15                       | 5.56 x 45 NATO SS109<br>5.56 x 45 NATO Ball | Assault Rifle    | 1      | 7     | A8        | IV       | B5      | 4.00          | rcci<br>2cci | 900 M/s<br>833 M/s | 3                            |
| - Control of the Cont | Winchester .308                 | 7.62 x 51                                   | Rifle            | 1      | 7     | A9        | III      | B6      | 10.90         | rcci         | 810 M/S            | 5                            |
|                                                                                                                                                                                                                                                                                                                                                                                                                                                                                                                                                                                                                                                                                                                                                                                                                                                                                                                                                                                                                                                                                                                                                                                                                                                                                                                                                                                                                                                                                                                                                                                                                                                                                                                                                                                                                                                                                                                                                                                                                                                                                                                                | Remington: 700 SPS              | 7/2 × 63 AP ( 30-06)                        | High-Power Rifle | III    | 5 & 8 | A10       | IV       | B7-     | 10.80<br>8.40 | AP           | 869 M/S<br>930 M/S | 5                            |
|                                                                                                                                                                                                                                                                                                                                                                                                                                                                                                                                                                                                                                                                                                                                                                                                                                                                                                                                                                                                                                                                                                                                                                                                                                                                                                                                                                                                                                                                                                                                                                                                                                                                                                                                                                                                                                                                                                                                                                                                                                                                                                                                | Dragunov                        | 7.62 x 54R B32 API                          | Sniper Rifle     | 111    | -     | A11       | IV+      | B7+     | 10.04         | 2CC1         | 854 M/S            |                              |
|                                                                                                                                                                                                                                                                                                                                                                                                                                                                                                                                                                                                                                                                                                                                                                                                                                                                                                                                                                                                                                                                                                                                                                                                                                                                                                                                                                                                                                                                                                                                                                                                                                                                                                                                                                                                                                                                                                                                                                                                                                                                                                                                | .50 Cal                         | 12.7 x 99                                   | High-Power Rifle | IV     | 10    | A12       | -        | -       | 45.00         | CJ           | 2/M 806            |                              |
|                                                                                                                                                                                                                                                                                                                                                                                                                                                                                                                                                                                                                                                                                                                                                                                                                                                                                                                                                                                                                                                                                                                                                                                                                                                                                                                                                                                                                                                                                                                                                                                                                                                                                                                                                                                                                                                                                                                                                                                                                                                                                                                                |                                 |                                             |                  |        |       |           |          |         |               |              |                    |                              |