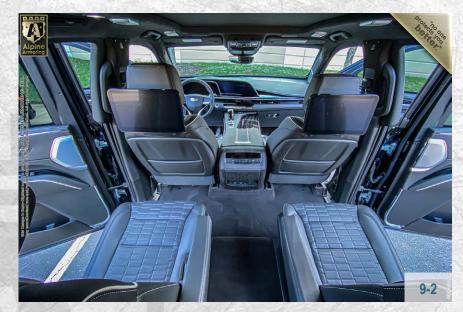

### **Rear Partition Door**

Customized ballistic rear partition door with ballistic viewing window installed.

3-6

### **Rear Door Partition**

The rear door partition is equipped with thick ballistic window.

5-3