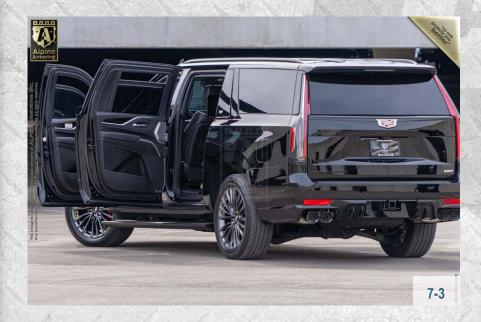

### **Doors**

All doors are made from ballistic steel or composite material.

3-

### **Reinforced Door Hinges**

Vehicle will be equipped with state-of-the-art Heavy-Duty (HD) hinges that have a built-in door stopper, preventing the use of retaining straps and door swing..

### **Overlaps**

All doors and windows feature ballistic steel overlaps to keep shrapnel from angle shots from entering the cabin.

3-7