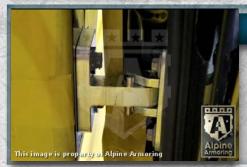

### **Doors**

All doors are made from ballistic steel or composite material.

3-

### **Overlaps**

All doors and windows feature ballistic steel overlaps to keep shrapnel from angle shots from entering the cabin.

3-7