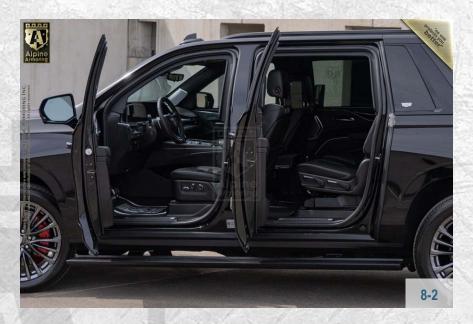

### **Rear Partition Door**

Customized ballistic rear partition door with ballistic viewing window installed.

3-6

### **Rear Door Partition**

The rear door partition is equipped with thick ballistic window.

5-3

### **Rear Quarter Glass**

The rear quarter panel of the vehicle is reinforced with ballistic glass

6-