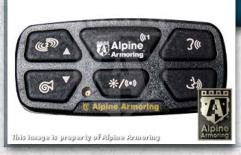

### P.A./Multi-Siren System

Located on the center console. The multi-siren features standard siren tones, volume adjustment, and a public address system.

6-2

### P.A./Multi-Siren System

Located on the center console. The multi-siren features standard siren tones, volume adjustment, and a public address system.

6-4