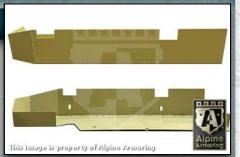

### Floor

Floor is lined with ballistic steel or composite to protect against mines and grenade blasts.

3-3

### **Wheel Wells**

Front and rear wheel wells are lined with ballistic steel..

3-8

\* Tel: +1.703.471.0002 \* Fax: +1.703.471.0202 \* www.alpineco.com \* sales@alpineco.com \*