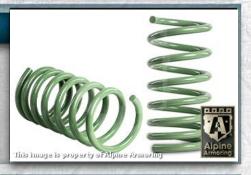

### **Upgrade Suspension**

The vehicle's suspension (HD Coils) will be upgraded to accommodate the added armor weight, along with chassis reinforcement as deemed necessary. 5-6