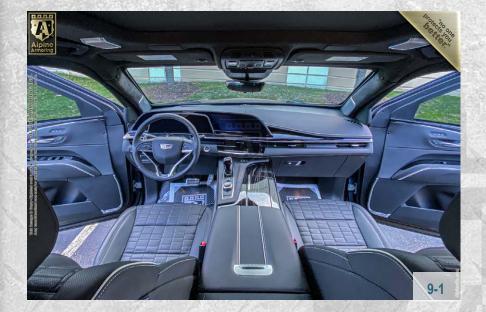

### P.A./Multi-Siren System

Located on the center console. The multi-siren features standard siren tones, volume adjustment, and a public address system.

6-2

### **Strobe Lights**

Two white strobe lights are mounted in the front grill. Controlled using the P.A./siren control unit in the center console.

6-3

### P.A./Multi-Siren System

Located on the center console. The multi-siren features standard siren tones, volume adjustment, and a public address system.

6-4