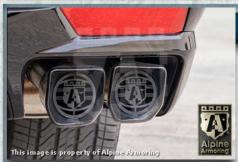

### **Tailpipe Protection**

The tailpipe features a special mesh that prevents the tailpipe from being sabotaged.

5-4