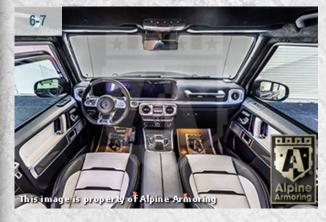

# P.A./Multi-Siren System

Located on the center console. The multi-siren features standard siren tones, volume adjustment, and a public address system.

5-1

Battery kill Switch is used to shut off all power to the main battery if needed.

# **Power Windows**

The front two windows are powered and lower approximately 5-6 inches.

5-3