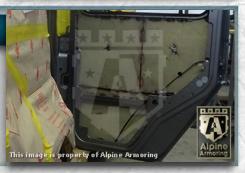

# **Rear Door**

**OEM Rear door with Ballistic** steel and rear ballistic glass installed.

# **Overlaps**

All doors and windows feature ballistic steel overlaps to keep shrapnel from angle shots from entering the cabin.

4-4

# **Rear Armored Door**

The rear door is armored and maintaining the OEM look

5-7