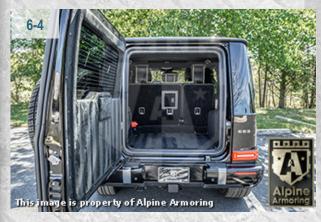

# **Rear Door**

**OEM Rear door with Ballistic** steel and rear ballistic glass installed.

# **Rear Armored Door**

The rear door is armored and maintaining the OEM look

5-7