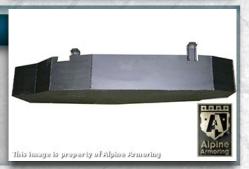

# **Fuel Tank Protection**

Fuel tank is protected by a ballistic steel box. Protects from two simultaneous grenades.

5-6