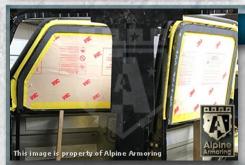

# **Glass Thickness**

Minimum 40 mm thick glass/polycarbonate composite transparent armor.

4-1

# **Anti-Spall Layer**

Inner-most anti-spall layer prevents glass and bullet fragments from penetrating into passenger cabin area.

4-2