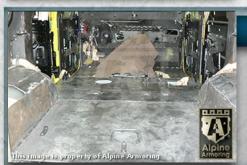

# **Firewall**

Ballistic steel firewall provides protection up front.

4-1

#### Roof

Roof is lined with ballistic steel at angle.

#### Floor

Floor is lined with ballistic steel to protect against mines and grenade blasts.

4-2

## **Doors**

All doors are made from ballistic steel.

# **Battery Protection**

Entire battery is enclosed in a fully ballistic steel casing.

4-3

# **Wheel Wells**

Front and rear wheel wells are lined with ballistic steel.