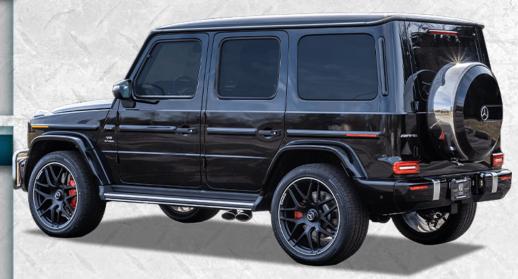

**ARMORED MERCEDES-BENZ G63 AMG WAGON** 

ALPINE ARMORING INC. alpineco.com

#### **GENERAL SPECIFICATIONS**

MAKE: Mercedes-Benz

MODEL: G63 AMG

VIN: WDCYC7HJXKX311892

YEAR: 2019

**ENGINE:** 4.0L V8 BITURBO Gasoline

**POWER:** 577 hp – 627 Torque LB-FT.

TRANSMISSION: 9-Speed Automatic

**COLOR:** Black

INTERIOR: Black Nappa Leather / Carbon Fiber

**SEATING:** 2 + 3

**FINAL WEIGHT:** \$7,650 lbs. (3,470 kg.)

HEIGHT:

77 in.

(195 cm)

WIDTH:

86 in.

(218 cm)

LENGTH:

192 in.

(487 cm)

WHEELBASE:

113 in.

(287 cm)