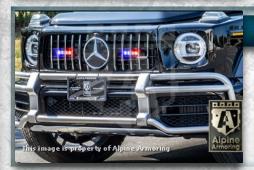

# **Strobe Lights**

Two red/blue strobe lights are mounted in the front grill. Controlled using the P.A./siren control unit in the center console.

5-5