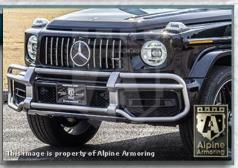

# Reinforced Bull Bar

A heavy-duty bull bar is installed directly to the frame of the vehicle.

5-4