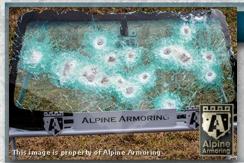

### **Multi-Hit Protection**

All windows are capable of sustaining multiple hits while providing protection to passengers.

4-3