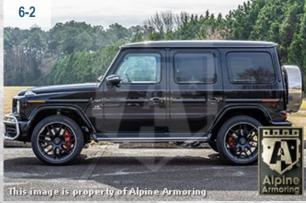

**ARMORED MERCEDES-BENZ G63 AMG WAGON** 

ALPINE ARMORING INC. alpineco.com

#### **GENERAL SPECIFICATIONS**

MAKE: Mercedes-Benz

MODEL: G63 AMG

VIN: WDCYC7HJXKX311892

YEAR: 2019

**ENGINE:** 4.0L V8 BITURBO Gasoline

**POWER:** 577 hp – 627 Torque LB-FT.

TRANSMISSION: 9-Speed Automatic

**COLOR:** Black

INTERIOR: Black Nappa Leather / Carbon Fiber

**SEATING:** 2 + 3

**FINAL WEIGHT:** \$7,650 lbs. (3,470 kg.)

HEIGHT:

77 in.

(195 cm)

WIDTH:

86 in.

(218 cm)

LENGTH:

192 in.

(487 cm)

WHEELBASE:

113 in.

(287 cm)