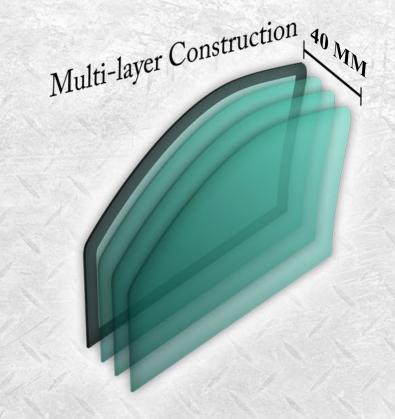

# **Glass Thickness**

Minimum 40 mm thick glass/polycarbonate composite transparent armor.

4-1

# **Anti-Spall Layer**

Inner-most anti-spall layer prevents glass and bullet fragments from penetrating into passenger cabin area.

4-2