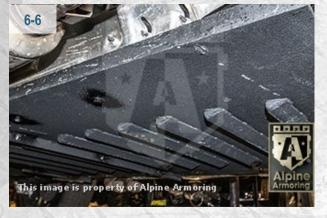

#### Floor

Floor is lined with ballistic steel to protect against mines and grenade blasts.

4-2

# **Wheel Wells**

Front and rear wheel wells are lined with ballistic steel.

# **Fuel Tank Protection**

Fuel tank is protected by a ballistic steel box. Protects from two simultaneous grenades.

5-6

# **Tailpipe Protection**

The tailpipe features a special mesh that prevents the tailpipe from being sabotaged.

5-8

| TO THE STATE OF TH |                                 |                                             |                  |        |       |           |          |         |               |              | "no one protects you |                 |
|--------------------------------------------------------------------------------------------------------------------------------------------------------------------------------------------------------------------------------------------------------------------------------------------------------------------------------------------------------------------------------------------------------------------------------------------------------------------------------------------------------------------------------------------------------------------------------------------------------------------------------------------------------------------------------------------------------------------------------------------------------------------------------------------------------------------------------------------------------------------------------------------------------------------------------------------------------------------------------------------------------------------------------------------------------------------------------------------------------------------------------------------------------------------------------------------------------------------------------------------------------------------------------------------------------------------------------------------------------------------------------------------------------------------------------------------------------------------------------------------------------------------------------------------------------------------------------------------------------------------------------------------------------------------------------------------------------------------------------------------------------------------------------------------------------------------------------------------------------------------------------------------------------------------------------------------------------------------------------------------------------------------------------------------------------------------------------------------------------------------------------|---------------------------------|---------------------------------------------|------------------|--------|-------|-----------|----------|---------|---------------|--------------|----------------------|-----------------|
|                                                                                                                                                                                                                                                                                                                                                                                                                                                                                                                                                                                                                                                                                                                                                                                                                                                                                                                                                                                                                                                                                                                                                                                                                                                                                                                                                                                                                                                                                                                                                                                                                                                                                                                                                                                                                                                                                                                                                                                                                                                                                                                                | SPECS                           |                                             |                  | LEVELS |       |           |          | BULLETS |               |              | protects you better" |                 |
| WEAPONS                                                                                                                                                                                                                                                                                                                                                                                                                                                                                                                                                                                                                                                                                                                                                                                                                                                                                                                                                                                                                                                                                                                                                                                                                                                                                                                                                                                                                                                                                                                                                                                                                                                                                                                                                                                                                                                                                                                                                                                                                                                                                                                        | ТҮРЕ                            | CALIBER (mm)                                | CLASS            | STANAG | UL    | ALPINE    | NIJ      | CEN     | MASS (g)      | MATERIAL     | VELOCITY             | NUMBER OF SHOTS |
|                                                                                                                                                                                                                                                                                                                                                                                                                                                                                                                                                                                                                                                                                                                                                                                                                                                                                                                                                                                                                                                                                                                                                                                                                                                                                                                                                                                                                                                                                                                                                                                                                                                                                                                                                                                                                                                                                                                                                                                                                                                                                                                                | .38 Special                     | 9 x 19                                      | Handgun          | -      | 1     | A1        | I.II.IIA | -       | 8.00          | FCC1         | 358 M/S              | 5               |
|                                                                                                                                                                                                                                                                                                                                                                                                                                                                                                                                                                                                                                                                                                                                                                                                                                                                                                                                                                                                                                                                                                                                                                                                                                                                                                                                                                                                                                                                                                                                                                                                                                                                                                                                                                                                                                                                                                                                                                                                                                                                                                                                | .357 Magnum                     | 9 x 33                                      | Handgun          | -      | 2     | A2        | I.IIA    | B1 & B3 | 10.20         | JSP          | 430 M/S              | 5               |
|                                                                                                                                                                                                                                                                                                                                                                                                                                                                                                                                                                                                                                                                                                                                                                                                                                                                                                                                                                                                                                                                                                                                                                                                                                                                                                                                                                                                                                                                                                                                                                                                                                                                                                                                                                                                                                                                                                                                                                                                                                                                                                                                | .44 Magnum                      | 11 x 33                                     | Handgun          | -      | 3     | <b>A3</b> | IIIA     | B4      | 15.60         | LWC          | 440 M/S              |                 |
| 170                                                                                                                                                                                                                                                                                                                                                                                                                                                                                                                                                                                                                                                                                                                                                                                                                                                                                                                                                                                                                                                                                                                                                                                                                                                                                                                                                                                                                                                                                                                                                                                                                                                                                                                                                                                                                                                                                                                                                                                                                                                                                                                            | MP5                             | 9 x 19                                      | SMG              | -      | 6     | A4        | IIIA     | B2      | 8.00          | LCCI         | <b>427</b> M/S       | 5 ====          |
|                                                                                                                                                                                                                                                                                                                                                                                                                                                                                                                                                                                                                                                                                                                                                                                                                                                                                                                                                                                                                                                                                                                                                                                                                                                                                                                                                                                                                                                                                                                                                                                                                                                                                                                                                                                                                                                                                                                                                                                                                                                                                                                                | Shotgun                         | 12 Gauge                                    | Shotgun          | -      | 3 & 4 | Aa        | IIIA     | SG2     | 28.30         | SLUG         | 503 M/S              | 3               |
|                                                                                                                                                                                                                                                                                                                                                                                                                                                                                                                                                                                                                                                                                                                                                                                                                                                                                                                                                                                                                                                                                                                                                                                                                                                                                                                                                                                                                                                                                                                                                                                                                                                                                                                                                                                                                                                                                                                                                                                                                                                                                                                                | Tokarev                         | 7.62 x 25                                   | Handgun          | -      | -     | A5        | IIIA     | -       | 5.50          | LCSJ         | 488 M/S              | 4 <b></b>       |
|                                                                                                                                                                                                                                                                                                                                                                                                                                                                                                                                                                                                                                                                                                                                                                                                                                                                                                                                                                                                                                                                                                                                                                                                                                                                                                                                                                                                                                                                                                                                                                                                                                                                                                                                                                                                                                                                                                                                                                                                                                                                                                                                | Kalashnikov<br>(AK-47)          | 7.62 x 39                                   | Assault Rifle    | _      | -     | A6        | III      | B5      | 9.70          | 2CC1         | 732 M/s              |                 |
| -                                                                                                                                                                                                                                                                                                                                                                                                                                                                                                                                                                                                                                                                                                                                                                                                                                                                                                                                                                                                                                                                                                                                                                                                                                                                                                                                                                                                                                                                                                                                                                                                                                                                                                                                                                                                                                                                                                                                                                                                                                                                                                                              | Kalashnikov<br>(AK-47 Military) | 7.62 x 39 API BZ                            | Assault Rifle    | 11     | _     | A7        | -        | B5+     | 11.70         | SCC1         | 774 M/s              |                 |
|                                                                                                                                                                                                                                                                                                                                                                                                                                                                                                                                                                                                                                                                                                                                                                                                                                                                                                                                                                                                                                                                                                                                                                                                                                                                                                                                                                                                                                                                                                                                                                                                                                                                                                                                                                                                                                                                                                                                                                                                                                                                                                                                | M16/AR-15                       | 5.56 x 45 NATO SS109<br>5.56 x 45 NATO Ball | Assault Rifle    | 1      | 7     | A8        | IV       | B5      | 4.00          | rcci<br>2cci | 900 M/s<br>833 M/s   | 3               |
| Displayed .                                                                                                                                                                                                                                                                                                                                                                                                                                                                                                                                                                                                                                                                                                                                                                                                                                                                                                                                                                                                                                                                                                                                                                                                                                                                                                                                                                                                                                                                                                                                                                                                                                                                                                                                                                                                                                                                                                                                                                                                                                                                                                                    | Winchester .308                 | 7.62 x 51                                   | Rifle            | 1      | 7     | A9        | III      | B6      | 10.90         | rcci         | 810 M/s              | 5               |
|                                                                                                                                                                                                                                                                                                                                                                                                                                                                                                                                                                                                                                                                                                                                                                                                                                                                                                                                                                                                                                                                                                                                                                                                                                                                                                                                                                                                                                                                                                                                                                                                                                                                                                                                                                                                                                                                                                                                                                                                                                                                                                                                | Remington 700 SPS               | 742 × 63 AP (.30-06)                        | High-Power Rifle | 111    | 5 & 8 | A10       | IV       | В7-     | 10.80<br>8.40 | AP           | 869 M/S<br>930 M/S   | 5               |
|                                                                                                                                                                                                                                                                                                                                                                                                                                                                                                                                                                                                                                                                                                                                                                                                                                                                                                                                                                                                                                                                                                                                                                                                                                                                                                                                                                                                                                                                                                                                                                                                                                                                                                                                                                                                                                                                                                                                                                                                                                                                                                                                | Dragunov                        | 7.62 x 54R B32 API                          | Sniper Rifle     | =      | -     | A11       | IV+      | B7+     | 10.04         | 2CC1         | 854 M/S              |                 |
|                                                                                                                                                                                                                                                                                                                                                                                                                                                                                                                                                                                                                                                                                                                                                                                                                                                                                                                                                                                                                                                                                                                                                                                                                                                                                                                                                                                                                                                                                                                                                                                                                                                                                                                                                                                                                                                                                                                                                                                                                                                                                                                                | 50 Cal                          | 12.7 × 99                                   | High-Power Rifle | IV     | 10    | A12       | -        | -       | 45.00         | CJ           | 908 M/s              |                 |
|                                                                                                                                                                                                                                                                                                                                                                                                                                                                                                                                                                                                                                                                                                                                                                                                                                                                                                                                                                                                                                                                                                                                                                                                                                                                                                                                                                                                                                                                                                                                                                                                                                                                                                                                                                                                                                                                                                                                                                                                                                                                                                                                |                                 |                                             |                  |        |       |           |          |         |               |              |                      |                 |