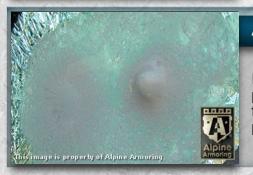

### **Multi-Hit Protection**

All windows are capable of sustaining multiple hits while providing protection to passengers.

4-3

#### **Anchored Windows**

All windows are anchored for additional protection from explosions.

4-4