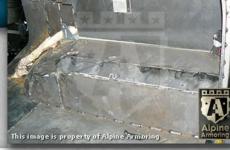

# **Fuel Tank Protection**

Fuel tank is protected by a ballistic steel box. Protects from two simultaneous grenades.

5-6