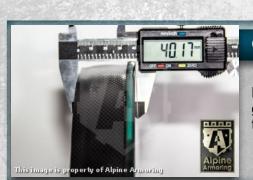

# **Glass Thickness**

Minimum 40 mm thick glass/polycarbonate composite transparent armor.

4-1