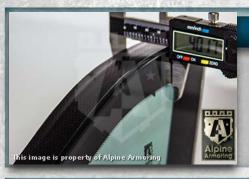

### **Glass Armor**

Minimum 40 mm thick glass/polycarbonate composite A9/NIJ III transparent armor installed on the vehicle.

4-1