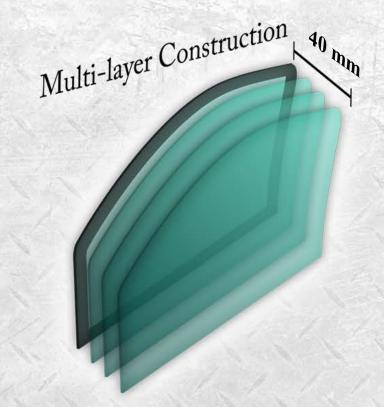

### **Glass Armor**

Minimum 40 mm thick glass/polycarbonate composite A9/NIJ III transparent armor installed on the vehicle.

4-1