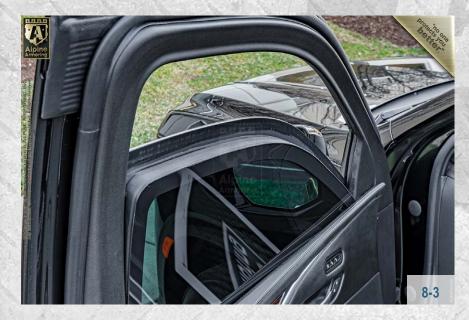

### **Glass Armor**

Minimum 40 mm thick glass/polycarbonate composite A9/NIJ III transparent armor installed on the vehicle.

4-1

# **Anti-Spall Layer**

Inner-most anti-spall layer prevents glass and bullet fragments from penetrating into passenger cabin area and is free of any optical distortion and discoloration.

### **Multi-Hit Protection**

All windows are capable of sustaining multiple hits while providing protection to passengers.

4-3

The front 2 windows are equipped with special customdesigned heavy duty actuator mechanism to allow for faster and quitter operation with maximum traveling distance.