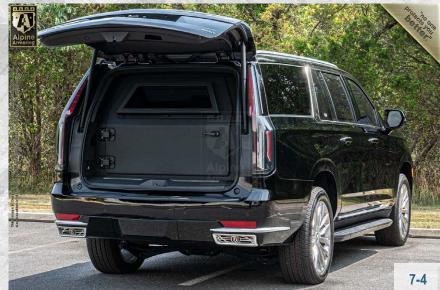

# ARMORED 2021 CADILLAC ESCALADE ESV

NEW GENERATION BODY STYLE

AGAINST 7.62 x 39mm, 5.56 x 45mm, 7.62 x 51mm

### **GENERAL SPECIFICATIONS**

MAKE: Cadillac

MODEL: Escalade ESV

TRIM: Premium Luxury

YEAR: **NEW** 

**ENGINE:** 6.2L V8 Gasoline

**POWER:** 420 hp - 460 lb.-ft

TRANSMISSION: 10-Speed Automatic

COLOR: Black Raven

INTERIOR: Black Leather

2+2+3 **SEATING:** 

**FINAL WEIGHT:** 8,700 lbs (3,946kg.) Armored

HEIGHT: 76.7 in.

(194 cm)

WIDTH:

81.1 in.

(205 cm)

LENGTH:

227 in.

(576 cm)

WHEELBASE:

120.9 in.

(307 cm)