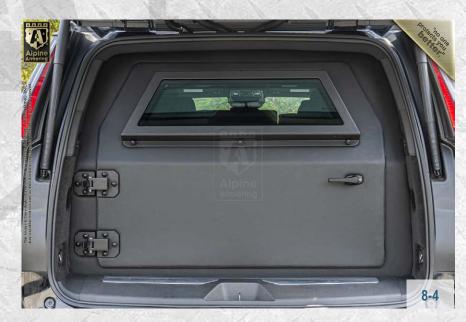

### **Rear Partition Door**

Customized ballistic rear partition door with ballistic viewing window installed.

3-6

### **Rear Door Partition**

The rear door partition is equipped with thick ballistic window.

5-3