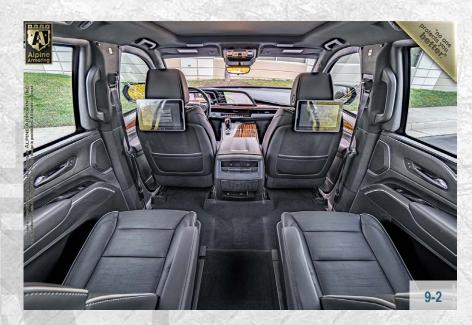

COLOR: Black Raven

INTERIOR: Black Leather

2+2+3 **SEATING:** 

**FINAL WEIGHT:** 8,700 lbs (3,946kg.) Armored

HEIGHT: 76.7 in.

(194 cm)

WIDTH:

81.1 in.