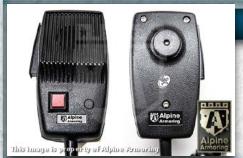

### P.A./Multi-Siren System

Located on the center console. The multi-siren features standard siren tones, volume adjustment, and a public address system.

6-2

### P.A./Multi-Siren System

Located on the center console. The multi-siren features standard siren tones, volume adjustment, and a public address system.

6-4