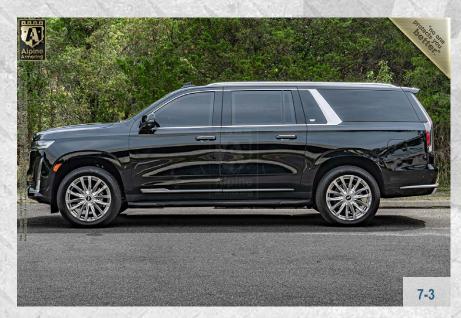

# ARMORED 2021 CADILLAC ESCALADE ESV

NEW GENERATION BODY STYLE

AGAINST 7.62 x 39mm, 5.56 x 45mm, 7.62 x 51mm

### **GENERAL SPECIFICATIONS**

MAKE: Cadillac

MODEL: Escalade ESV

TRIM: Premium Luxury

YEAR: **NEW** 

**ENGINE:** 6.2L V8 Gasoline

**POWER:** 420 hp - 460 lb.-ft

TRANSMISSION: 10-Speed Automatic

COLOR: Black Raven

INTERIOR: Black Leather

2+2+3 **SEATING:** 

**FINAL WEIGHT:** 8,700 lbs (3,946kg.) Armored

HEIGHT: 76.7 in.

(194 cm)

WIDTH:

81.1 in.

(205 cm)

LENGTH:

227 in.

(576 cm)

WHEELBASE:

120.9 in.

(307 cm)