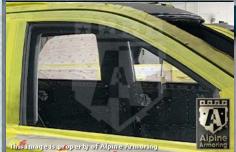

### **Glass Armor**

Minimum 40 mm thick glass/polycarbonate composite A9/NIJ III transparent armor installed on the vehicle.

4-1

# **Anti-Spall Layer**

Inner-most anti-spall layer prevents glass and bullet fragments from penetrating into passenger cabin area and is free of any optical distortion and discoloration.

### **Multi-Hit Protection**

All windows are capable of sustaining multiple hits while providing protection to passengers.

4-3

The front 2 windows are equipped with special customdesigned heavy duty actuator mechanism to allow for faster and quitter operation with maximum traveling distance.