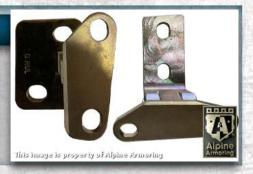

### **Reinforced Door Hinges**

Vehicle will be equipped with state-of-the-art Heavy-Duty (HD) hinges that have a built-in door stopper, preventing the use of retaining straps and door swing..

## **Reinforced Door Hinges**

Vehicle will be equipped with state-of-the-art Heavy-Duty (HD) hinges that have a built-in door stopper, preventing the use of retaining straps and door swing... 6-5