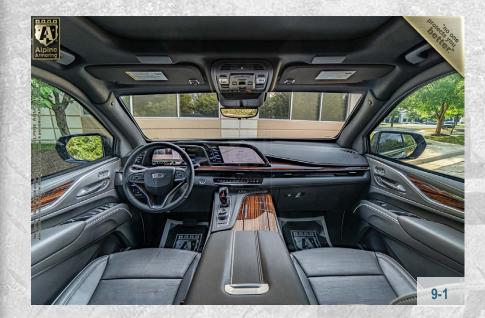

COLOR: Black Raven

INTERIOR: Black Leather

2+2+3 **SEATING:** 

**FINAL WEIGHT:** 8,700 lbs (3,946kg.) Armored

HEIGHT: 76.7 in.

(194 cm)

WIDTH:

81.1 in.