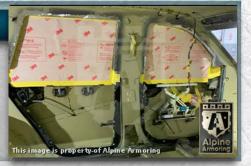

### **Glass Armor**

Minimum 40 mm thick glass/polycarbonate composite A9/NIJ III transparent armor installed on the vehicle.

4-1

# **Anti-Spall Layer**

Inner-most anti-spall layer prevents glass and bullet fragments from penetrating into passenger cabin area and is free of any optical distortion and discoloration.

### **Multi-Hit Protection**

All windows are capable of sustaining multiple hits while providing protection to passengers.

4-3

The front 2 windows are equipped with special customdesigned heavy duty actuator mechanism to allow for faster and quitter operation with maximum traveling distance.