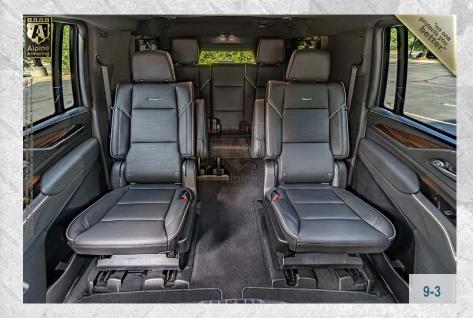

COLOR: Black Raven

INTERIOR: Black Leather

2+2+3 **SEATING:** 

**FINAL WEIGHT:** 8,700 lbs (3,946kg.) Armored

HEIGHT: 76.7 in.

(194 cm)

WIDTH:

81.1 in.