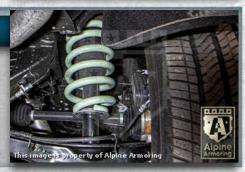

### **Upgrade Suspension**

The vehicle's suspension (HD Coils) will be upgraded to accommodate the added armor weight, along with chassis reinforcement as deemed necessary.

5-6

### **Wheel Wells**

Front and rear wheel wells are lined with ballistic steel..

3-8

\* Tel: +1.703.471.0002 \* Fax: +1.703.471.0202 \* www.alpineco.com \* sales@alpineco.com \*