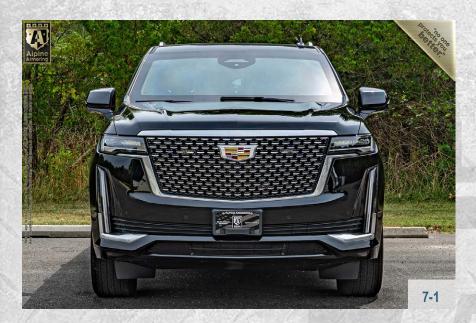

# ARMORED 2021 CADILLAC ESCALADE ESV

NEW GENERATION BODY STYLE

AGAINST 7.62 x 39mm, 5.56 x 45mm, 7.62 x 51mm

### **GENERAL SPECIFICATIONS**

MAKE: Cadillac

MODEL: Escalade ESV

TRIM: Premium Luxury

YEAR: **NEW** 

**ENGINE:** 6.2L V8 Gasoline

**POWER:** 420 hp - 460 lb.-ft

TRANSMISSION: 10-Speed Automatic

COLOR: Black Raven

INTERIOR: Black Leather

2+2+3 **SEATING:** 

**FINAL WEIGHT:** 8,700 lbs (3,946kg.) Armored

HEIGHT: 76.7 in.

(194 cm)

WIDTH:

81.1 in.

(205 cm)

LENGTH:

227 in.

(576 cm)

WHEELBASE:

120.9 in.

(307 cm)