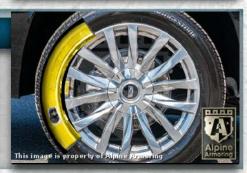

### **Wheel Wells**

Front and rear wheel wells are lined with ballistic steel..

3-8

\* Tel: +1.703.471.0002 \* Fax: +1.703.471.0202 \* www.alpineco.com \* sales@alpineco.com \*

### **Run-Flat Inserts**

Vehicle will be equipped with full-size run-flat inserts in each tire.

5-8