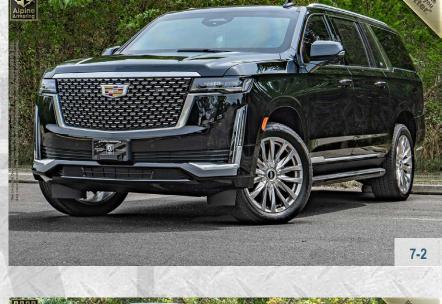

# ARMORED 2021 CADILLAC ESCALADE ESV

NEW GENERATION BODY STYLE

AGAINST 7.62 x 39mm, 5.56 x 45mm, 7.62 x 51mm

### **GENERAL SPECIFICATIONS**

MAKE: Cadillac

MODEL: Escalade ESV

TRIM: Premium Luxury

YEAR: **NEW** 

**ENGINE:** 6.2L V8 Gasoline

**POWER:** 420 hp - 460 lb.-ft

TRANSMISSION: 10-Speed Automatic

COLOR: Black Raven

INTERIOR: Black Leather

2+2+3 **SEATING:** 

**FINAL WEIGHT:** 8,700 lbs (3,946kg.) Armored

HEIGHT: 76.7 in.

(194 cm)

WIDTH:

81.1 in.

(205 cm)

LENGTH:

227 in.

(576 cm)

WHEELBASE:

120.9 in.

(307 cm)