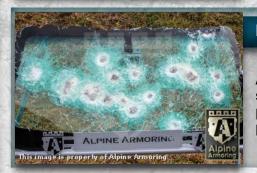

### **Glass Armor**

Minimum 40 mm thick glass/polycarbonate composite A9/NIJ III transparent armor installed on the vehicle.

4-1

# **Anti-Spall Layer**

Inner-most anti-spall layer prevents glass and bullet fragments from penetrating into passenger cabin area and is free of any optical distortion and discoloration.

### **Multi-Hit Protection**

All windows are capable of sustaining multiple hits while providing protection to passengers.

4-3

The front 2 windows are equipped with special customdesigned heavy duty actuator mechanism to allow for faster and quitter operation with maximum traveling distance.