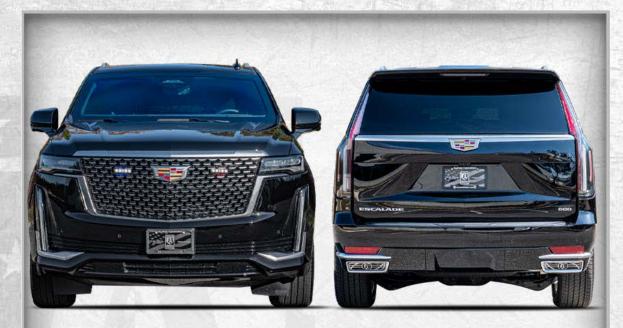

# ARMORED 2021 CADILLAC ESCALADE ESV

NEW GENERATION BODY STYLE

AGAINST 7.62 x 39mm, 5.56 x 45mm, 7.62 x 51mm

### **GENERAL SPECIFICATIONS**

MAKE: Cadillac

MODEL: Escalade ESV

TRIM: Premium Luxury

YEAR: **NEW** 

**ENGINE:** 6.2L V8 Gasoline

**POWER:** 420 hp - 460 lb.-ft

TRANSMISSION: 10-Speed Automatic

COLOR: Black Raven

INTERIOR: Black Leather

2+2+3 **SEATING:** 

**FINAL WEIGHT:** 8,700 lbs (3,946kg.) Armored

HEIGHT: 76.7 in.

(194 cm)

WIDTH:

81.1 in.

(205 cm)

LENGTH:

227 in.

(576 cm)

WHEELBASE:

120.9 in.

(307 cm)