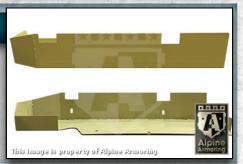

### Floor

Floor is lined with ballistic steel or composite to protect against mines and grenade blasts.

3-3

### **Wheel Wells**

Front and rear wheel wells are lined with ballistic steel..

3-8

\* Tel: +1.703.471.0002 \* Fax: +1.703.471.0202 \* www.alpineco.com \* sales@alpineco.com \*