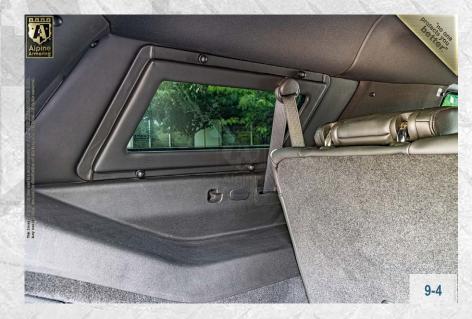

### **Rear Partition Door**

Customized ballistic rear partition door with ballistic viewing window installed.

3-6

### **Rear Door Partition**

The rear door partition is equipped with thick ballistic window.

5-3

### **Rear Quarter Glass**

The rear quarter panel of the vehicle is reinforced with ballistic glass