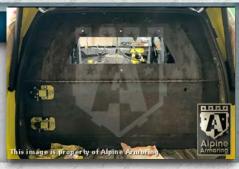

### **Rear Partition Door**

Customized ballistic rear partition door with ballistic viewing window installed.

3-6

### **Rear Door Partition**

The rear door partition is equipped with thick ballistic window.

5-3