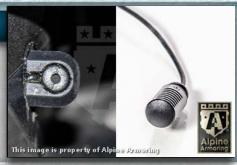

### **External Car Microphone**

Sleek, low profile microphone installed in the exterior of the vehicle (so you don't open your windows to speak).

### Strobe Lights

Two white strobe lights are mounted in the front grill. Controlled using the P.A./siren control unit in the center console.

6-3