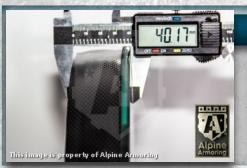

#### **Glass Thickness**

Minimum 40 mm thick glass/polycarbonate composite transparent armor.

4-1