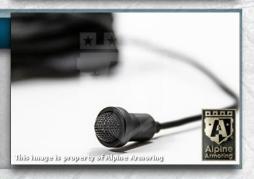

#### **Intercom System**

An intercom system is installed on the vehicle, allowing 2-way communication between the driver and people outside.

5-4