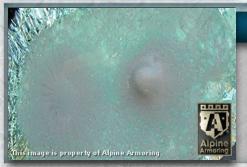

#### **Multi-Hit Protection**

All windows are capable of sustaining multiple hits while providing protection to passengers.

4-3

#### **Anchored Windows**

All windows are anchored for additional protection from explosions.