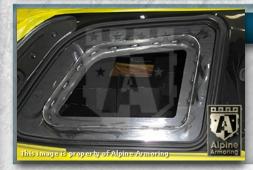

#### **Overlaps**

All doors and windows feature ballistic steel overlaps to keep shrapnel from angle shots from entering the cabin.

3-7

#### **Glass Thickness**

Minimum 40 mm thick glass/polycarbonate composite transparent armor.

4-1