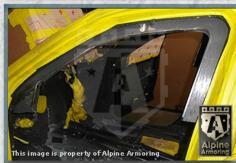

#### **Doors**

All doors are made from ballistic steel.

#### **Overlaps**

All doors and windows feature ballistic steel overlaps to keep shrapnel from angle shots from entering the cabin.

3-7