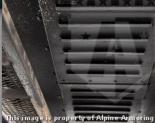

#### **Firewall**

Ballistic steel firewall provides protection up front.

3-1

#### Roof

Roof is lined with ballistic steel at angle.

#### **Floor**

Floor is lined with ballistic steel to protect against mines and grenade blasts.

3-3