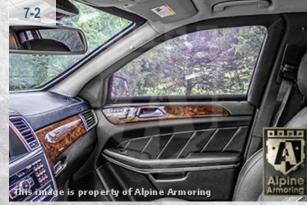

f vehicle.



5-1



#### **Power Window**

The front window is powered and lower approximately 5-6 inches.

5-3

#### **Intercom System**

An intercom system is installed on the vehicle, allowing 2-way communication between the driver and people outside.

5-4





#### **Strobe Lights**

Two red/blue strobe lights are mounted in the front grill. Controlled using the P.A./siren control unit in the center console.

5-5

#### **Reinforced Door Straps**

To provide additional support on the weight of the armor door



5-6



#### **Rear Door Partition**

Separate ballistic steel rear door partition is built in to the rear of the cabin

5-7

#### **Tailpipe Protection**

The tailpipe features a special mesh that prevents the tailpipe from being sabotaged.

5-8





















































| A