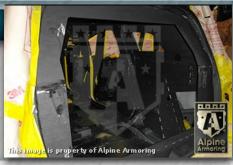

#### Bulkhead

Customized partition door with viewing window installed and an optional gunport behind rear seats.

#### **Rear Door Partition**

Separate ballistic steel rear door partition is built in to the rear of the cabin

5-7