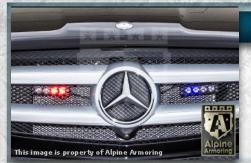

#### **Strobe Lights**

Two red/blue strobe lights are mounted in the front grill. Controlled using the P.A./siren control unit in the center console.

5-5