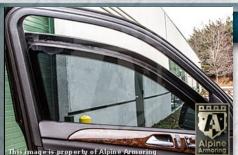

#### **Glass Thickness**

Minimum 40 mm thick glass/polycarbonate composite transparent armor.

4-1

## **Anti-Spall Layer**

Inner-most anti-spall layer prevents glass and bullet fragments from penetrating into passenger cabin area.

4-2

#### **Multi-Hit Protection**

All windows are capable of sustaining multiple hits while providing protection to passengers.

4-3

#### **Anchored Windows**

All windows are anchored for additional protection from explosions.

#### **Power Window**

The front window is powered and lower approximately 5-6 inches.

5-3