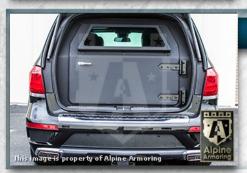

#### **Floor**

Floor is lined with ballistic steel to protect against mines and grenade blasts.

3-3

### **Battery Protection**

Entire battery is enclosed in a fully ballistic steel casing.

3-5

#### Bulkhead

Customized partition door with viewing window installed and an optional gunport behind rear seats.