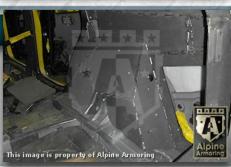

#### **Floor**

Floor is lined with ballistic steel to protect against mines and grenade blasts.

3-3

#### **Undercarriage Protection**

Ballistic steel to protect all undercarriage of vehicle.

5-1