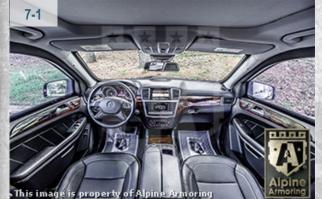

of vehicle.



5-1



#### **Power Window**

The front window is powered and lower approximately 5-6 inches.

5-3

#### **Intercom System**

An intercom system is installed on the vehicle, allowing 2-way communication between the driver and people outside.

5-4





#### **Strobe Lights**

Two red/blue strobe lights are mounted in the front grill. Controlled using the P.A./siren control unit in the center console.

5-5

#### **Reinforced Door Straps**

To provide additional support on the weight of the armor door



5-6



#### **Rear Door Partition**

Separate ballistic steel rear door partition is built in to the rear of the cabin

5-7

#### **Tailpipe Protection**

The tailpipe features a special mesh that prevents the tailpipe from being sabotaged.

5-8





















































| A