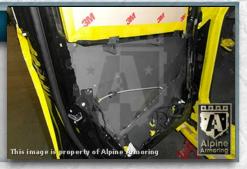

#### **Doors**

All doors are made from ballistic steel.

#### **Overlaps**

All doors and windows feature ballistic steel overlaps to keep shrapnel from angle shots from entering the cabin.

3-7