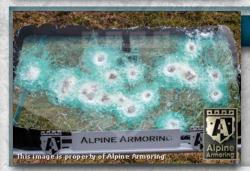

#### **Multi-Hit Protection**

All windows are capable of sustaining multiple hits while providing protection to passengers.

4-3

#### **Anchored Windows**

All windows are anchored for additional protection from explosions.