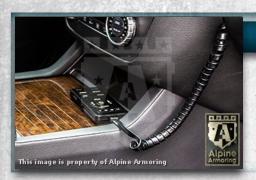

## P.A./Multi-Siren System

Located on the center console. The multi-siren features standard siren tones, volume adjustment, and a public address system.

5-1