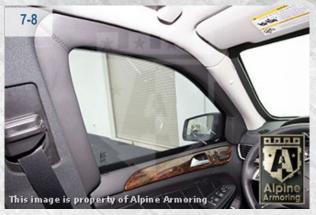

#### **Overlaps**

All doors and windows feature ballistic steel overlaps to keep shrapnel from angle shots from entering the cabin.

3-7

#### **Glass Thickness**

Minimum 40 mm thick glass/polycarbonate composite transparent armor.

4-1

## **Anti-Spall Layer**

Inner-most anti-spall layer prevents glass and bullet fragments from penetrating into passenger cabin area.

4-2

#### **Multi-Hit Protection**

All windows are capable of sustaining multiple hits while providing protection to passengers.

4-3

#### **Anchored Windows**

All windows are anchored for additional protection from explosions.