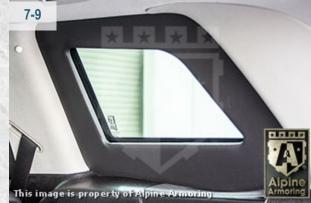

#### **Overlaps**

All doors and windows feature ballistic steel overlaps to keep shrapnel from angle shots from entering the cabin.

3-7

#### **Glass Thickness**

Minimum 40 mm thick glass/polycarbonate composite transparent armor.

4-1

## **Anti-Spall Layer**

Inner-most anti-spall layer prevents glass and bullet fragments from penetrating into passenger cabin area.

4-2

#### **Multi-Hit Protection**

All windows are capable of sustaining multiple hits while providing protection to passengers.

4-3

#### **Anchored Windows**

All windows are anchored for additional protection from explosions.