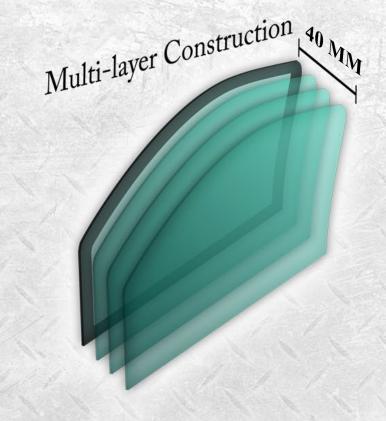

#### **Glass Thickness**

Minimum 40 mm thick glass/polycarbonate composite transparent armor.

4-1