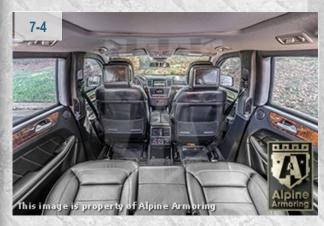

**INTERIOR:** Black Leather

**SEATING:** 2 + 3 + 2

**FINAL WEIGHT:** 7,810 lbs. (3,542 kg) Approx.

HEIGHT:

73 in.

(185 cm)

WIDTH:

84 in.

#### Bulkhead

Customized partition door with viewing window installed and an optional gunport behind rear seats.