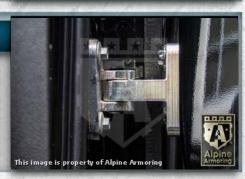

### **Upgraded Hinges**

Vehicle will be equipped with state-of-the-art Heavy-Duty (HD) hinges that have a built-in door stopper, preventing the use of retaining straps and door swing.