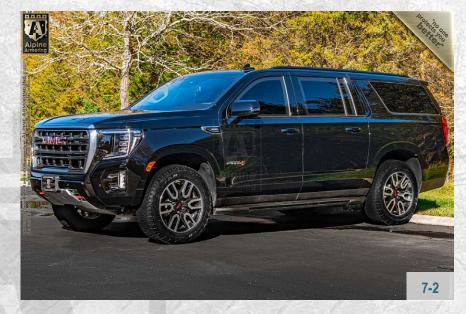

# ARMORED GMC YUKON XL 4WD AT4

NEW GENERATION BODY STYLE

LEVEL A9/B6+

AGAINST 7.62 x 39mm, 5.56 x 45mm, 7.62 x 51mm

### **GENERAL SPECIFICATIONS**

MAKE: **GMC** 

MODEL: Yukon XL AT4

TRIM: AT4 Package

YEAR: **NEW** 

**ENGINE:** 6.2L ECOTEC3 V8 Gasoline

POWER: 420 hp

TRANSMISSION: 10-Speed Automatic

COLOR: Jet Black

INTERIOR: Black Leather AT4 Trim

2+2+3 **SEATING:** 

**FINAL WEIGHT:** 8,850 lbs (4,014 kg.) Armored

HEIGHT: 76.5 in.

(194 cm)

WIDTH:

81 in.

(205 cm)

LENGTH:

227 in.

(576 cm)

WHEELBASE:

134 in.

(340 cm)