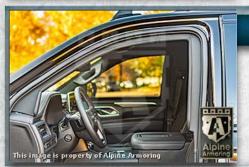

### **Glass Armor**

Minimum 40 mm thick glass/polycarbonate composite A9/B6+/NIJ III transparent armor installed on the vehicle.

# **Anti-Spall Layer**

Inner-most anti-spall layer prevents glass and bullet fragments from penetrating into passenger cabin area and is free of any optical distortion and discoloration.

### **Front Power Windows**

Both front driver and passenger windows are power operable.

4-4