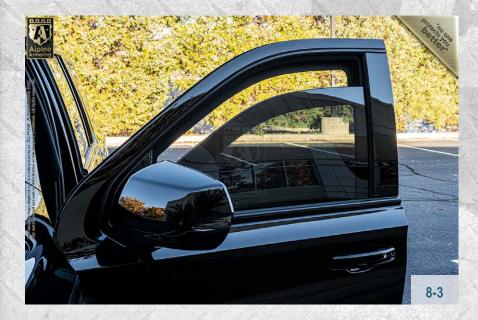

### **Glass Armor**

Minimum 40 mm thick glass/polycarbonate composite A9/B6+/NIJ III transparent armor installed on the vehicle.

# **Anti-Spall Layer**

Inner-most anti-spall layer prevents glass and bullet fragments from penetrating into passenger cabin area and is free of any optical distortion and discoloration.

### **Multi-Hit Protection**

All windows are capable of sustaining multiple hits while providing protection to passengers.

4-3