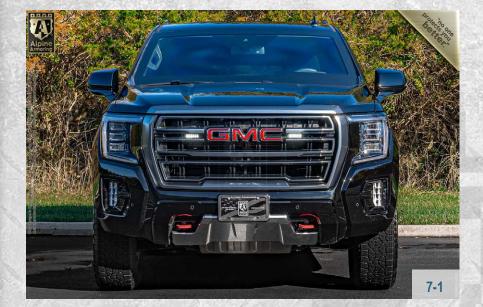

# ARMORED GMC YUKON XL 4WD AT4

NEW GENERATION BODY STYLE

LEVEL A9/B6+

AGAINST 7.62 x 39mm, 5.56 x 45mm, 7.62 x 51mm

### **GENERAL SPECIFICATIONS**

MAKE: **GMC** 

MODEL: Yukon XL AT4

TRIM: AT4 Package

YEAR: **NEW** 

**ENGINE:** 6.2L ECOTEC3 V8 Gasoline

POWER: 420 hp

TRANSMISSION: 10-Speed Automatic

COLOR: Jet Black

INTERIOR: Black Leather AT4 Trim

2+2+3 **SEATING:** 

**FINAL WEIGHT:** 8,850 lbs (4,014 kg.) Armored

HEIGHT: 76.5 in.

(194 cm)

WIDTH:

81 in.

(205 cm)

LENGTH:

227 in.

(576 cm)

WHEELBASE:

134 in.

(340 cm)