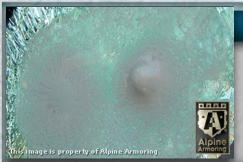

### **Multi-Hit Protection**

All windows are capable of sustaining multiple hits while providing protection to passengers.

4-3