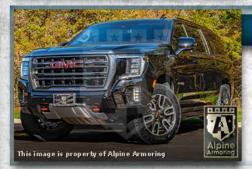

# ARMORED GMC YUKON XL 4WD AT4

NEW GENERATION BODY STYLE

LEVEL A9/B6+

AGAINST 7.62 x 39mm, 5.56 x 45mm, 7.62 x 51mm

### **GENERAL SPECIFICATIONS**

MAKE: **GMC** 

MODEL: Yukon XL AT4

TRIM: AT4 Package

YEAR: **NEW** 

**ENGINE:** 6.2L ECOTEC3 V8 Gasoline

POWER: 420 hp

TRANSMISSION: 10-Speed Automatic

COLOR: Jet Black

INTERIOR: Black Leather AT4 Trim

2+2+3 **SEATING:** 

**FINAL WEIGHT:** 8,850 lbs (4,014 kg.) Armored

HEIGHT: 76.5 in.

(194 cm)

WIDTH:

81 in.

(205 cm)

LENGTH:

227 in.

(576 cm)

WHEELBASE:

134 in.

(340 cm)