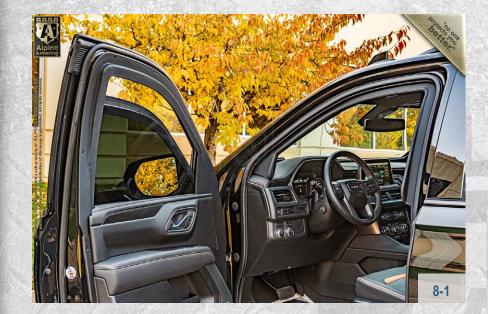

### **Front Power Windows**

Both front driver and passenger windows are power operable.

4-4

### **Power Windows**

The front driver and passenger window are powered and lower approximately 4 - 6 inches.

5-2