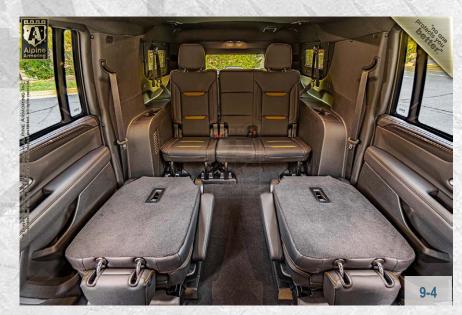

leather or vinyl.

6-2

### **Upgrade Suspension**

The vehicle's suspension (HD Coils) will be upgraded to accommodate the added armor weight, along with chassis reinforcement as deemed necessary.





# **OEM Appearance**

The exterior of the vehicle with the VIP Armoring conversion will maintain the OEM appearance of the factory vehicle.

6-3

### **Rear Quarter Glass**

The rear quarter panel of the vehicle is reinforced with ballistic glass.





### P.A./Multi-Siren System

Located on the center console. The multi-siren features standard siren tones, volume adjustment, and a public address system.

6-4

### **Emergency Lights Package**

Alpine will install flashing Red/Blue LED lights hidden in the front grille and wired to the PA controller.













































"no one protects you **better.**"



# ALPINE ARMORING'S BALLISTIC CHART

| A