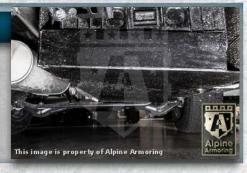

### **Fuel Tank Protection**

Fuel tank is protected by a ballistic steel box. Protects from two simultaneous grenades and other blasts.

### **Tailpipe Protection**

The tailpipe features a special mesh that prevents the tailpipe from being sabotaged.

### **Run-Flat Inserts**

Vehicle will be equipped with full-size run-flat inserts in each tire.

5-4

### **Upgrade Suspension**

The vehicle's suspension (HD Coils) will be upgraded to accommodate the added armor weight, along with chassis reinforcement as deemed necessary.