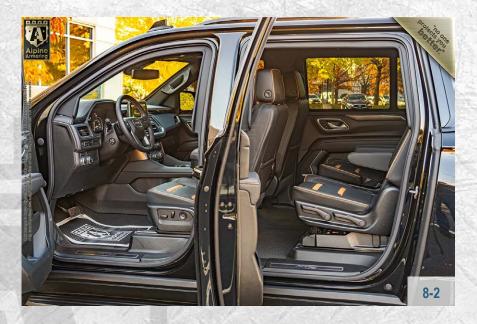

in high quality leather or vinyl.

6-2

### **Upgrade Suspension**

The vehicle's suspension (HD Coils) will be upgraded to accommodate the added armor weight, along with chassis reinforcement as deemed necessary.





# **OEM Appearance**

The exterior of the vehicle with the VIP Armoring conversion will maintain the OEM appearance of the factory vehicle.

6-3

### **Rear Quarter Glass**

The rear quarter panel of the vehicle is reinforced with ballistic glass.





### P.A./Multi-Siren System

Located on the center console. The multi-siren features standard siren tones, volume adjustment, and a public address system.

6-4

### **Emergency Lights Package**

Alpine will install flashing Red/Blue LED lights hidden in the front grille and wired to the PA controller.













































"no one protects you **better.**"



# ALPINE ARMORING'S BALLISTIC CHART

| A