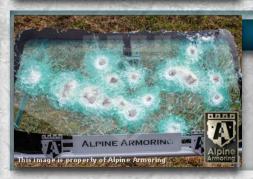

### **Glass Armor**

Minimum 40 mm thick glass/polycarbonate composite A9/B6+/NIJ III transparent armor installed on the vehicle.

# **Anti-Spall Layer**

Inner-most anti-spall layer prevents glass and bullet fragments from penetrating into passenger cabin area and is free of any optical distortion and discoloration.

### **Multi-Hit Protection**

All windows are capable of sustaining multiple hits while providing protection to passengers.

4-3