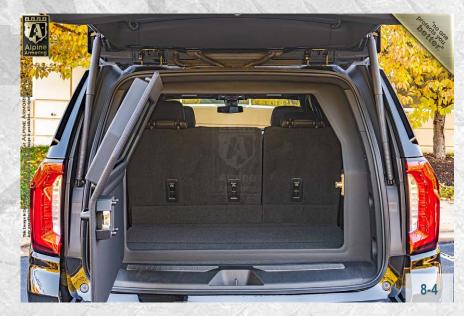

high quality leather or vinyl.

6-2

### **Upgrade Suspension**

The vehicle's suspension (HD Coils) will be upgraded to accommodate the added armor weight, along with chassis reinforcement as deemed necessary.





# **OEM Appearance**

The exterior of the vehicle with the VIP Armoring conversion will maintain the OEM appearance of the factory vehicle.

6-3

### **Rear Quarter Glass**

The rear quarter panel of the vehicle is reinforced with ballistic glass.





### P.A./Multi-Siren System

Located on the center console. The multi-siren features standard siren tones, volume adjustment, and a public address system.

6-4

### **Emergency Lights Package**

Alpine will install flashing Red/Blue LED lights hidden in the front grille and wired to the PA controller.













































"no one protects you **better.**"



# ALPINE ARMORING'S BALLISTIC CHART

| A