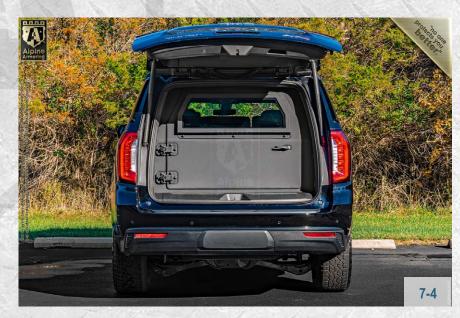

### **Rear Partition Door**

Customized ballistic rear swinging partition door with viewing window installed. Manual interior release access for rear hatch included.

3-6

### **Rear Door Partition**

Added center gunport and manual interior release access for rear hatch included.

5-1