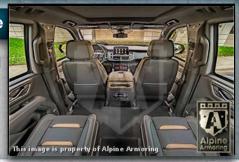

COLOR: Jet Black

INTERIOR: Black Leather AT4 Trim

2+2+3 **SEATING:** 

**FINAL WEIGHT:** 8,850 lbs (4,014 kg.) Armored

HEIGHT: 76.5 in.

(194 cm)

WIDTH:

81 in.