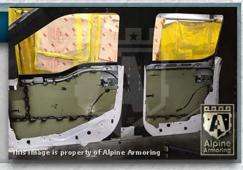

### Doors

Lined with ballistic steel to stop any side and vertical threats.

3-

### **Overlaps**

All doors, vertical panels, and windows feature ballistic steel overlaps to keep shrapnel from entering the cabin.

3-7

### **Ballistic Door Overlap**

Each door is equipped with ballistic steel overlap with added custom bullet-catchers wrapped in high quality leather or vinyl.

6-2