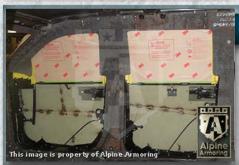

### **Glass Armor**

Minimum 40 mm thick glass/polycarbonate composite A9/B6+/NIJ III transparent armor installed on the vehicle.

# **Anti-Spall Layer**

Inner-most anti-spall layer prevents glass and bullet fragments from penetrating into passenger cabin area and is free of any optical distortion and discoloration.

### **Multi-Hit Protection**

All windows are capable of sustaining multiple hits while providing protection to passengers.

4-3