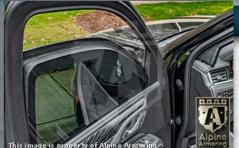

### **Glass Armor**

Minimum 40 mm thick glass/polycarbonate composite A9/B6+/NIJ III transparent armor installed on the vehicle.

# **Anti-Spall Layer**

Inner-most anti-spall layer prevents glass and bullet fragments from penetrating into passenger cabin area and is free of any optical distortion and discoloration.

### **Multi-Hit Protection**

All windows are capable of sustaining multiple hits while providing protection to passengers.

4-3

### **Front Power Windows**

Both front driver and passenger windows are power operable.

4-4