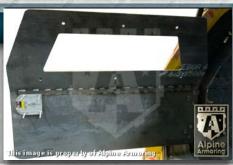

### Floor

Lined with ballistic steel to protect against explosive threats.

3-3

### **Wheel Wells**

Lined with ballistic steel to prevent against penetration.

3-8

\* Tel: +1.703.471.0002 \* Fax: +1.703.471.0202 \* www.alpineco.com \* sales@alpineco.com \*