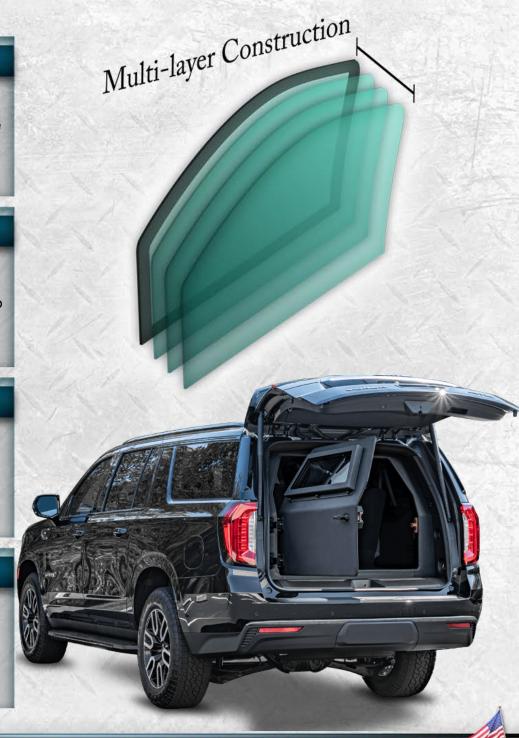

### **Glass Armor**

Minimum 40 mm thick glass/polycarbonate composite A9/B6+/NIJ III transparent armor installed on the vehicle.

# **Anti-Spall Layer**

Inner-most anti-spall layer prevents glass and bullet fragments from penetrating into passenger cabin area and is free of any optical distortion and discoloration.