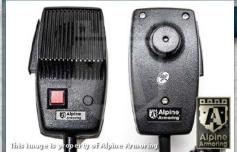

### P.A./Multi-Siren System

Located on the center console. The multi-siren features standard siren tones, volume adjustment, and a public address system. 5-3

### P.A./Multi-Siren System

Located on the center console. The multi-siren features standard siren tones, volume adjustment, and a public address system.

6-4

### **Emergency Lights Package**

Alpine will install flashing Red/Blue LED lights hidden in the front grille and wired to the PA controller.

"no one protects you **better.**"