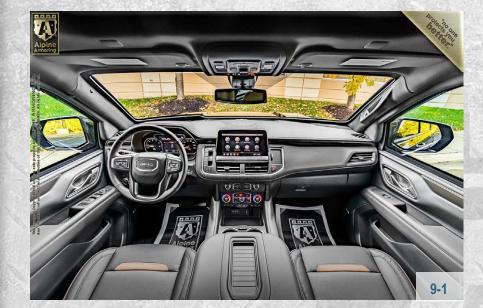

ality leather or vinyl.

6-2

### **Upgrade Suspension**

The vehicle's suspension (HD Coils) will be upgraded to accommodate the added armor weight, along with chassis reinforcement as deemed necessary.





# **OEM Appearance**

The exterior of the vehicle with the VIP Armoring conversion will maintain the OEM appearance of the factory vehicle.

6-3

### **Rear Quarter Glass**

The rear quarter panel of the vehicle is reinforced with ballistic glass.





### P.A./Multi-Siren System

Located on the center console. The multi-siren features standard siren tones, volume adjustment, and a public address system.

6-4

### **Emergency Lights Package**

Alpine will install flashing Red/Blue LED lights hidden in the front grille and wired to the PA controller.













































"no one protects you **better.**"



# ALPINE ARMORING'S BALLISTIC CHART

| A