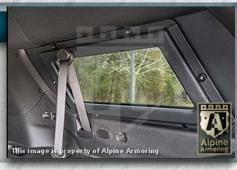

### **Rear Quarter Glass**

The rear quarter panel of the vehicle is reinforced with ballistic glass.