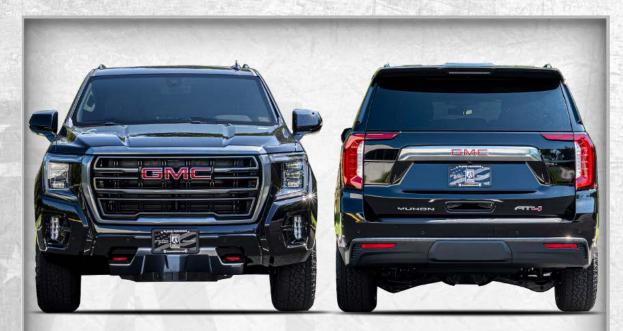

# ARMORED GMC YUKON XL 4WD AT4

NEW GENERATION BODY STYLE

LEVEL A9/B6+

AGAINST 7.62 x 39mm, 5.56 x 45mm, 7.62 x 51mm

### **GENERAL SPECIFICATIONS**

MAKE: **GMC** 

MODEL: Yukon XL AT4

TRIM: AT4 Package

YEAR: **NEW** 

**ENGINE:** 6.2L ECOTEC3 V8 Gasoline

POWER: 420 hp

TRANSMISSION: 10-Speed Automatic

COLOR: Jet Black

INTERIOR: Black Leather AT4 Trim

2+2+3 **SEATING:** 

**FINAL WEIGHT:** 8,850 lbs (4,014 kg.) Armored

HEIGHT: 76.5 in.

(194 cm)

WIDTH:

81 in.

(205 cm)

LENGTH:

227 in.

(576 cm)

WHEELBASE:

134 in.

(340 cm)