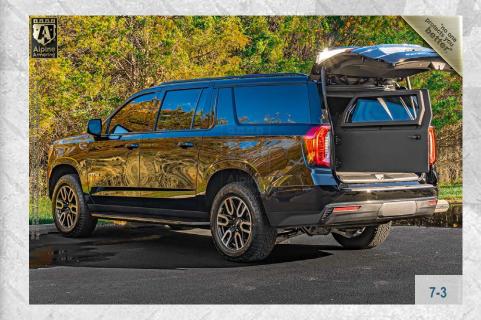

# ARMORED GMC YUKON XL 4WD AT4

NEW GENERATION BODY STYLE

LEVEL A9/B6+

AGAINST 7.62 x 39mm, 5.56 x 45mm, 7.62 x 51mm

### **GENERAL SPECIFICATIONS**

MAKE: **GMC** 

MODEL: Yukon XL AT4

TRIM: AT4 Package

YEAR: **NEW** 

**ENGINE:** 6.2L ECOTEC3 V8 Gasoline

POWER: 420 hp

TRANSMISSION: 10-Speed Automatic

COLOR: Jet Black

INTERIOR: Black Leather AT4 Trim

2+2+3 **SEATING:** 

**FINAL WEIGHT:** 8,850 lbs (4,014 kg.) Armored

HEIGHT: 76.5 in.

(194 cm)

WIDTH:

81 in.

(205 cm)

LENGTH:

227 in.

(576 cm)

WHEELBASE:

134 in.

(340 cm)