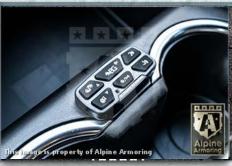

### P.A./Multi-Siren System

Located on the center console. The multi-siren features standard siren tones, volume adjustment, and a public address system. 5-3

### P.A./Multi-Siren System

Located on the center console. The multi-siren features standard siren tones, volume adjustment, and a public address system.

6-4