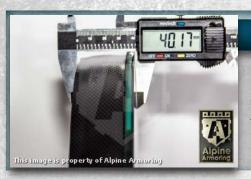

### **Glass Armor**

Minimum 40 mm thick glass/polycarbonate composite A9/B6+/NIJ III transparent armor installed on the vehicle.