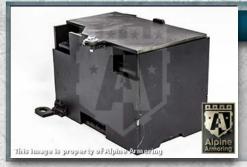

# **Battery Protection**

Fully enclosed in serviceable ballistic steel casings.

3-5

### **Battery Protection**

The battery is encased in a ballistic steel box for protection.