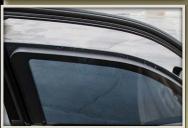

#### GENERAL ARMORING SPECIFICATIONS

- All opaque material around passenger area is retrofitted with certified hardened ballistic steel
- Roof (at an angle) & floor (anti-mine protection including DM51 grenade/fragmentation)
- Protection against high-power rifles including 7.62x39, 5.56x45, 7.62x51 and M80 ball
- Additional areas of armoring are the fuel tank, battery and computer module
- Original glass is replaced with laboratory-tested multilayered ballistic glass
- Reinforced door hinges to support additional weight of the armor
- Patented designed armoring for the firewall and the wheel wells
- A complete set of high-grade Run-Flat devices are installed
- P.A./multi-siren system and LED white strobe lights installed
- All door and window openings feature overlapped steel

- Heavy-duty door hinges
- Roof protection
- Transparent armor
- Door protection
- Steel door overlaps

- Pillar protection
- Floor protection
- Wheel well protection
- Fuel tank protection
  - Rear partition armored door with escape hatch