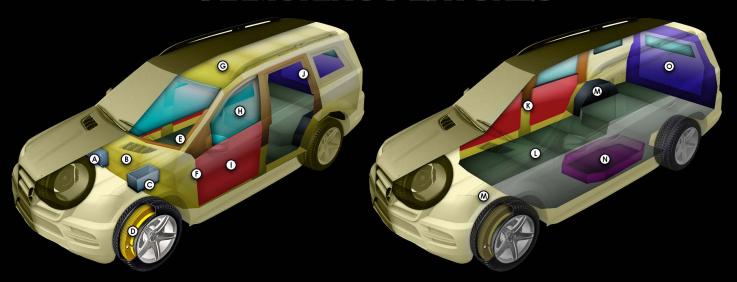

# **ARMORING FEATURES**

\*\* These schematics represent typical armoring of an SUV. The final vehicle (Lexus LX 600 Ultra Luxury) may vary depending on the client's required specifications. \*\*

- Battery protection
- Firewall protection
- Engine computer protection
- © Composite run-flats
- Window anchors

- Heavy-duty door hinges
- Roof protection
- Transparent armor
- Door protection
- Steel door overlaps

- Pillar protection
- Floor protection
- Wheel well protection
- Fuel tank protection
  - Rear partition armored door with escape hatch