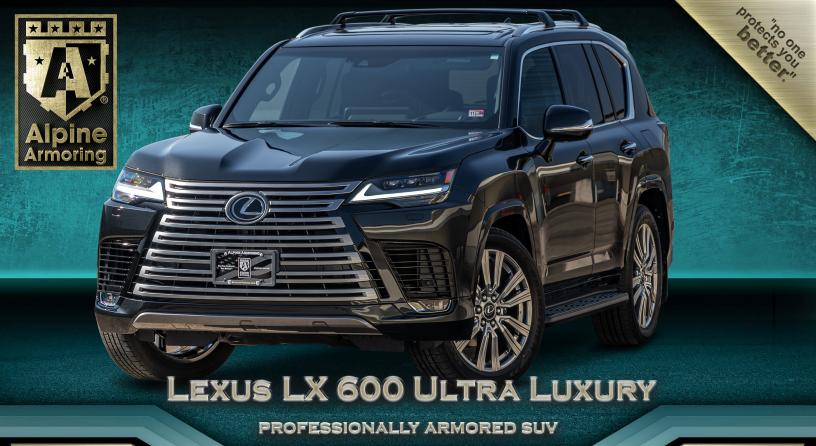

# LEXUS LX 600 ULTRA LUXURY

PROFESSIONALLY ARMORED SUV

Alpine Armoring's latest model Lexus LX 600 Ultra Luxury is designed & manufactured using the latest armoring technology plus over two decades of experience with proven performance and reliability. Alpine Armoring's armored Lexus LX 600 Ultra Luxury is a highly versatile SUV equipped with unrivaled protection & customized accessories. Featuring the latest technology in material science & state-of-the-art armouring, our clients can now experience both luxury & safety in this armored SUV.