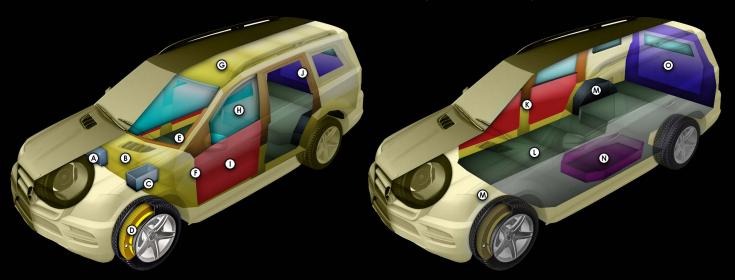

# **ARMORING FEATURES**

\*\* These schematics represent typical armoring of an SUV. The final vehicle (Lexus LX 600 Luxury) may vary depending on the client's required specifications. \*\*

- Battery protection
- Firewall protection
- Engine computer protection
- © Composite run-flats
- Window anchors

- Heavy-duty door hinges
- Roof protection
- Transparent armor
- Door protection
- Steel door overlaps

- Pillar protection
- Floor protection
- Wheel well protection
- Fuel tank protection
  - Rear partition armored door
  - with escape hatch