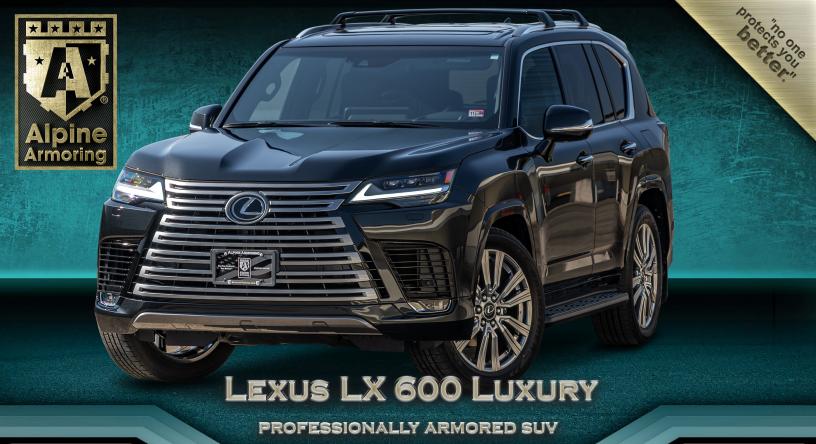

Alpine Armoring's latest model Lexus LX 600 Luxury is designed & manufactured using the latest armoring technology plus over two decades of experience with proven performance and reliability. Alpine Armoring's armored Lexus LX 600 Luxury is a highly versatile SUV equipped with unrivaled protection & customized accessories. Featuring the latest technology in material science & state-of-the-art armouring, our clients can now experience both luxury & safety in this armored SUV.

# LEXUS LX 600 LUXURY

PROFESSIONALLY ARMORED SUV