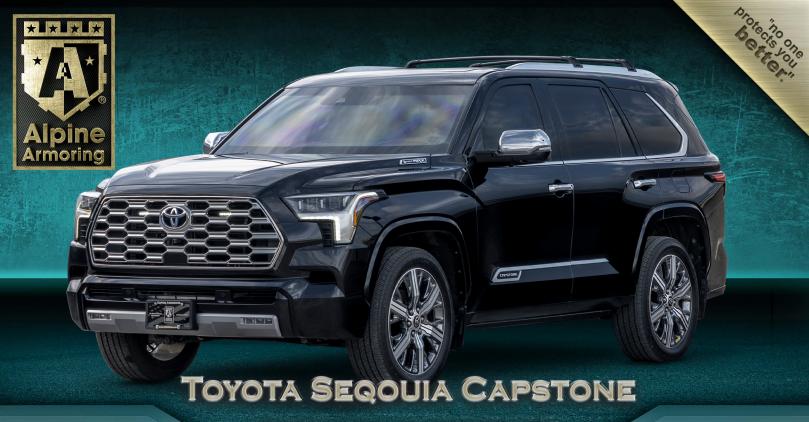

PROFESSIONALLY ARMORED SUV

Alpine Armoring's latest model Toyota Sequoia Capstone is designed & manufactured using the latest armoring technology plus over two decades of experience with proven performance and reliability. Alpine Armoring's armored Toyota Sequoia Capstone is a highly versatile SUV equipped with unrivaled protection & customized accessories. Featuring the latest technology in material science & state-of-the-art armouring, our clients can now experience both luxury & safety in this armored SUV.

# TOYOTA SEQUUIA CAPSTONE

PROFESSIONALLY ARMORED SUV

Bolecho One