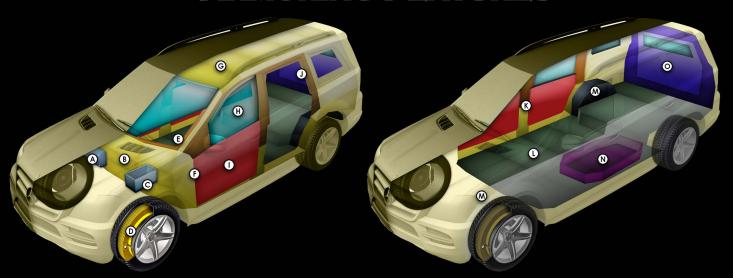

## **ARMORING FEATURES**

\*\* These schematics represent typical armoring of an SUV. The final vehicle (Toyota Seqouia Capstone) may vary depending on the client's required specifications. \*\*

- Battery protection
- Firewall protection
- © Engine computer protection
- © Composite run-flats
- Window anchors

- Heavy-duty door hinges
- Roof protection
- Transparent armor
- Door protection
- Steel door overlaps

- Pillar protection
- Floor protection
- Wheel well protection
- Fuel tank protection
  - Rear partition armored door with escape hatch