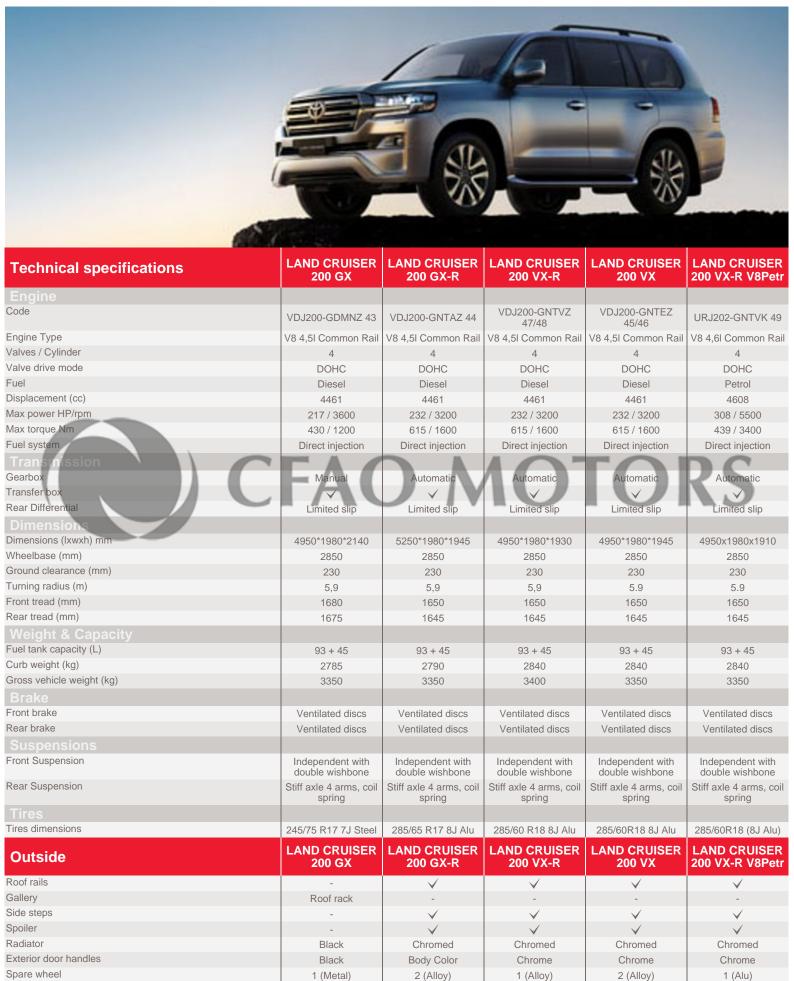

## LAND CRUISER 200 2018

| TOTOTA                                 | 1                         |                           |                                   |                             |                                   |
|----------------------------------------|---------------------------|---------------------------|-----------------------------------|-----------------------------|-----------------------------------|
| Inside & comfort                       | LAND CRUISER<br>200 GX    | LAND CRUISER<br>200 GX-R  | LAND CRUISER<br>200 VX-R          | LAND CRUISER<br>200 VX      | LAND CRUISER<br>200 VX-R V8Petr   |
| Radio                                  | AM FM CD                  | AM FM CD                  | Multimedia kit                    | AM FM CD / MP3              | Multimedia kit                    |
| Connections                            | USB and Auxiliary         | USB and Auxiliary         | USB and Auxiliary                 | USB and Auxiliary           | USB and Auxiliary                 |
| Speakers                               | 2                         | 2                         | 14                                | 6                           | 14                                |
| Radio controls on steering wheel       | -                         | -                         | <b>~</b>                          | <b>✓</b>                    | <b>\</b>                          |
| Multimedia kit                         | -                         | -                         | JBL with 3 screens                | -                           | JBL avec 3 écrans                 |
| Handsfree phone kit                    | <b>\</b>                  | <b>✓</b>                  | <b>~</b>                          | <b>~</b>                    | <b>✓</b>                          |
| Videocamera                            | -                         | -                         | Front / Rear lateral              | -                           | Front / Rear lateral              |
| Plug 12V                               | 1                         | 3                         | 2                                 | 2                           | 2                                 |
| Air conditioning                       | Manual                    | Automatic                 | Automatic 4 areas                 | Automatic                   | Automatique 4 zones               |
| Refrigerated glovebox                  | -                         | <b>✓</b>                  | <b>~</b>                          | <b>~</b>                    |                                   |
| Number of seats                        | 09                        | 08                        | 08                                | 08                          | 08                                |
| Upholstery                             | Vinyl                     | Fabric                    | Leather                           | Leather                     | Leather                           |
| Leather steering wheel                 | -                         | -                         |                                   | <b>✓</b>                    | <b>✓</b>                          |
| Steering wheel                         | Height / Reach adjustable | Height / Reach adjustable | Electrical adjustable with memory | Height and reach adjustable | Electrical adjustable with memory |
| Central door locking remote            | <b>\</b>                  | <b>✓</b>                  | <b>✓</b>                          | <b>~</b>                    | <b>✓</b>                          |
| Keyless operation system               | -                         | -                         | <b>✓</b>                          | <b>✓</b>                    | <b>✓</b>                          |
| Ald cote                               | -                         | -                         | <b>~</b>                          | -                           | <b>✓</b>                          |
| Parking radar                          | -                         | -                         | Front / Rear lateral              | Front / Rear                | Front / Rear lateral              |
| Digital information screen             | -                         | <b>✓</b>                  | <b>✓</b>                          | <b></b>                     | <b>✓</b>                          |
| Sunroof                                | -                         | -                         | Electric                          | Electric                    | Electric                          |
| Electric seats                         | -                         | -                         | Driver and Passenger              | Driver and Passenger        | Driver and Passenger              |
| Sunvisor with mirror                   | -                         | Driver/passenger          | Driver/passenger                  | Driver/passenger            | Driver/passenger                  |
| Day/Night automatic rearview mirror    | -                         | <b>✓</b>                  | <b>✓</b>                          | <b>✓</b>                    | <b>✓</b>                          |
| Safety                                 | LAND CRUISER<br>200 GX    | LAND CRUISER<br>200 GX-R  | LAND CRUISER<br>200 VX-R          | LAND CRUISER<br>200 VX      | LAND CRUISER<br>200 VX-R V8Petr   |
| Active Safety Headlamp Headlamp wiper  | Halogen<br>-              | LED / Halogen             | LED                               | LED                         | RED                               |
| Fog Lamps                              | -                         | Front                     | Front                             | Front                       | Front                             |
| Electronic Brakeforce Distribution ABS | <b>Y</b>                  | <b>V</b>                  | <b>V</b>                          | <b>V</b>                    | <b>—</b>                          |
| Automatic Cruise Control               | <b>Y</b>                  | <b>V</b>                  | <b>V</b>                          | <b>V</b>                    | <b>V</b>                          |
| Emergency warning triangle             | -                         | <b>V</b>                  | <b>Y</b>                          | <b>V</b>                    | <b>V</b>                          |
|                                        | -                         | · ·                       | <b>Y</b>                          | <b>Y</b>                    | <b>Y</b>                          |
| Passive safety Airbags                 | Airbag driver and         | Airbag driver and         | Airbag driver and                 | Airbag driver and           | Airbag driver and                 |
| , mage                                 | passenger                 | passenger                 | passenger                         | passenger                   | passenger                         |
| Anti - Theft System                    | -                         | $\checkmark$              | <b>✓</b>                          | <b>✓</b>                    | $\checkmark$                      |
| Front seatbelts                        | 2 x 3 points              | 2 x 3 points              | 2 x 3 points                      | 2 x 3 points                | 3 x 3 points                      |
| 2nd row seatbelts                      | 3 x 3 points              | 3 x 3 points              | 3 x 3 points                      | 3 x 3 points                | 3 x 3 points                      |
| 3rd row seatbelts                      | -                         | 3 x 3 points              | 3 x 3 points                      | 3 x 3 points                | 3 x 3 points                      |
| Fire extinguisher                      | -                         | <b>✓</b>                  | <b>✓</b>                          | $\checkmark$                | $\checkmark$                      |
| Headrests                              | Front / Rear              | Front / Rear              | Front with screens / Rear         | Front / Rear                | Front / Rear                      |