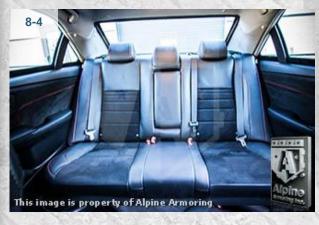

**COLOR: Black** 

Black / Sport Ultrasuade Leather **INTERIOR:** 

**SEATING:** 2 + 3

**APPROX. WEIGHT: 5,14**0 lbs. (2,330 kg)