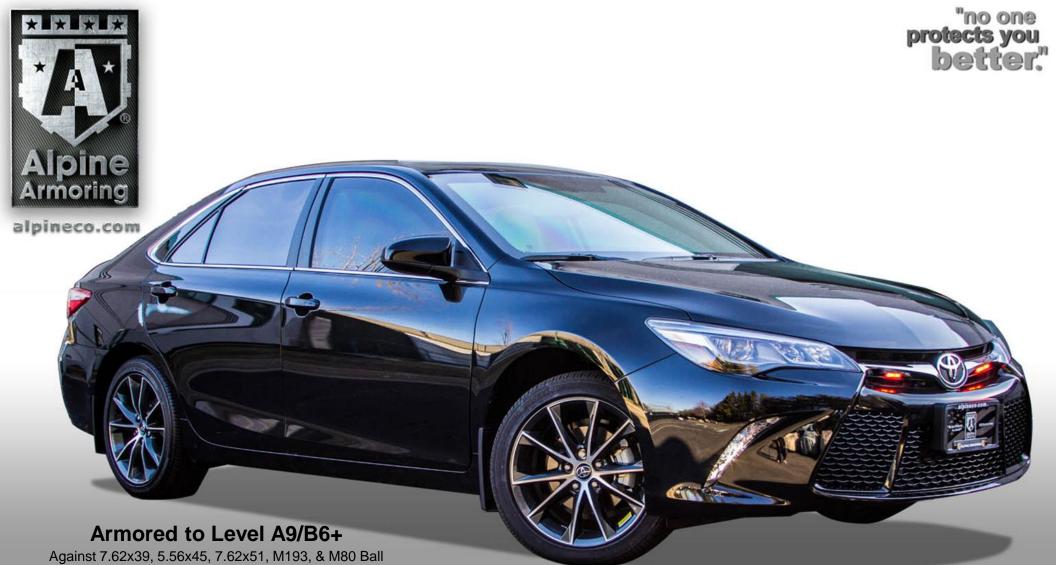

# Armored Toyota Camry XSE

#### **GENERAL SPECIFICATIONS**

VIN: 4T1BK1FK9FU556726

MAKE: Toyota

MODEL: Camry XSE

YEAR: 2015

**ENGINE:** 3.5L V6 Gasoline

POWER: 268 hp

**TRANSMISSION:** 6-Speed Auto Super ECT

**COLOR: Black** 

Black / Sport Ultrasuade Leather **INTERIOR:** 

**SEATING:** 2 + 3

**APPROX. WEIGHT: 5,14**0 lbs. (2,330 kg)