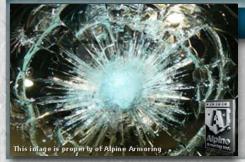

#### **Multi-Hit Protection**

All windows are capable of sustaining multiple hits while providing protection to passengers.