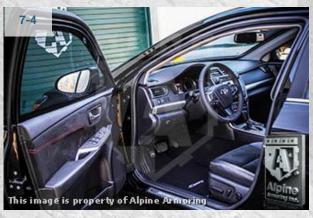

**COLOR: Black** 

Black / Sport Ultrasuade Leather **INTERIOR:** 

**SEATING:** 2 + 3

**APPROX. WEIGHT: 5,14**0 lbs. (2,330 kg)