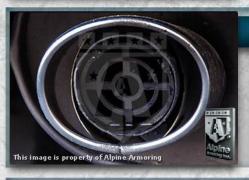

#### **Anchored Windows**

All windows are anchored for additional protection from explosions.

5-4