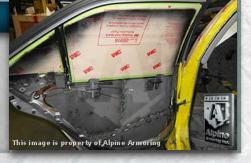

#### Roof

Roof is lined with ballistic steel at angle.

Floor

Floor is lined with ballistic steel to protect against mines and grenade blasts.

4-2

All doors are lined with ballistic steel.

#### **Overlaps**

All doors and windows feature ballistic steel overlaps to keep shrapnel from angle shots from entering the cabin.

4-4