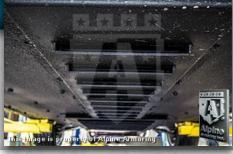

#### Roof

Roof is lined with ballistic steel at angle.

Floor

Floor is lined with ballistic steel to protect against mines and grenade blasts.

4-2

All doors are lined with ballistic steel.

#### **Exhaust Protection**

The exhaust is protected by a steel mesh to prevent sabotage.

4-3

#### **Wheel Wells**

Front and rear wheel wells are lined with ballistic steel.

ALPINE ARMORING INC.

#### **Undercarriage Protection**

Ballistic steel to protect all undercarriage of vehicle.

6-8

ALPINE ARMORING INC.

ALPINE ARMORING INC.