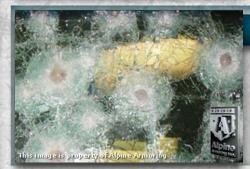

#### **Multi-Hit Protection**

All windows are capable of sustaining multiple hits while providing protection to passengers.