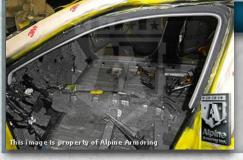

#### **Firewall**

Ballistic steel lines the firewall and provides protection up front.

4-1

#### Roof

Roof is lined with ballistic steel at angle.

Floor

Floor is lined with ballistic steel to protect against mines and grenade blasts.

4-2

All doors are lined with ballistic steel.

#### **Overlaps**

All doors and windows feature ballistic steel overlaps to keep shrapnel from angle shots from entering the cabin.

4-4

#### **Wheel Wells**

Front and rear wheel wells are lined with ballistic steel.

ALPINE ARMORING INC.