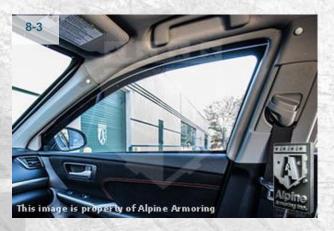

#### **Glass Thickness**

Minimum 39 mm thick glass/polycarbonate composite transparent armor.

5-1

#### **Anti-Spall Layer**

Inner-most anti-spall layer prevents glass and bullet fragments from penetrating into passenger cabin area.

5-2

#### **Multi-Hit Protection**

All windows are capable of sustaining multiple hits while providing protection to passengers.

#### **Anchored Windows**

All windows are anchored for additional protection from explosions.

5-4