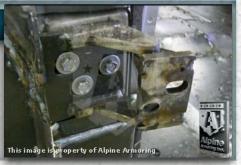

#### **ECM Protection**

Electronic control module is encased in a ballistic steel box.

6-3