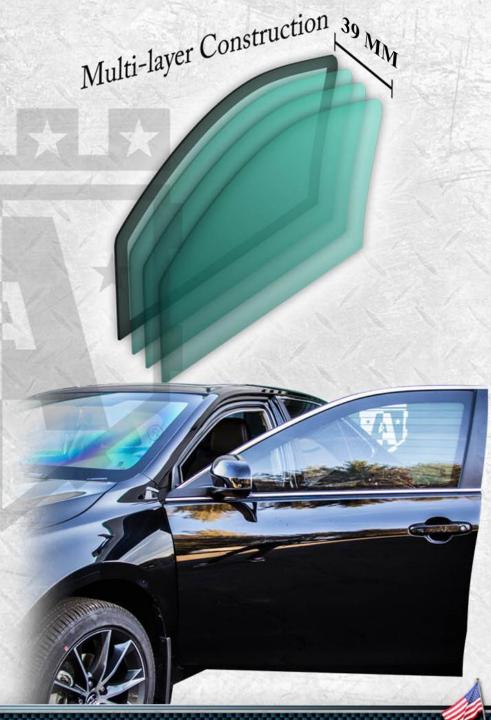

#### **Glass Thickness**

Minimum 39 mm thick glass/polycarbonate composite transparent armor.

5-1