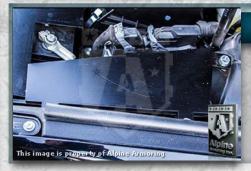

#### **Fuel Tank Protection**

The fuel tank is encased in a ballistic steel box to protect against mines and grenades.

6-7