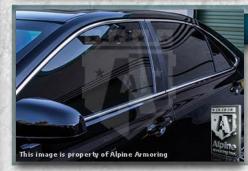

#### **Glass Thickness**

Minimum 39 mm thick glass/polycarbonate composite transparent armor.

5-1

#### **Anti-Spall Layer**

Inner-most anti-spall layer prevents glass and bullet fragments from penetrating into passenger cabin area.

5-2

#### **Multi-Hit Protection**

All windows are capable of sustaining multiple hits while providing protection to passengers.

#### **Anchored Windows**

All windows are anchored for additional protection from explosions.

5-4