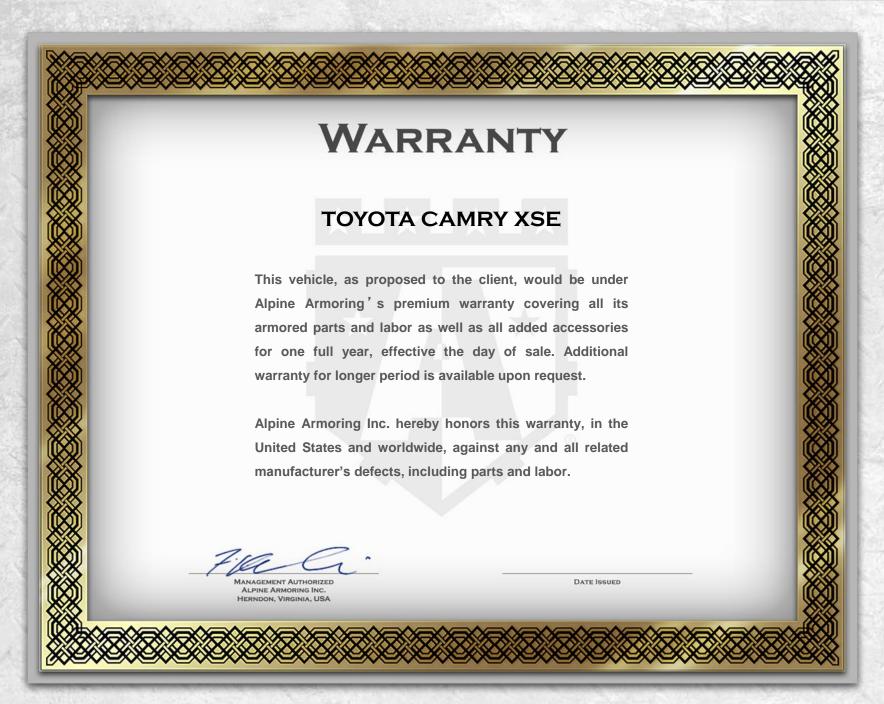

|       |        |          |         |                      |              |                         |                 |



UL ...... Underwriters Laboratory, 752

NIJ ...... National Institute of Justice, 0108.01

CEN ..... European Standard

STANAG ... NATO's Standard (STANAG 4569)

ALPINE .... Alpine Armoring's Certified Standard

LCCJ ...... Lead Core Copper Jacket JSP ...... Jacketed Soft Point LWC ...... Lead Wad Cutter

LCSJ ...... Lead Core Steel Jacket SCCJ ...... Steel Core Copper Jacket

AP ..... Armor Piercing

SG ..... Shotgun

Shots (5) .... 11.4 cm Square Pattern (Corners & Center)

Shots (3) .... 11.4 cm Triangular Pattern

Velocity ..... Minimum Measured Velocity

NIJ Rating .. Levels I, II, IIA, & IIIA (based on 1 of 2 required calibers of ballistic threat)