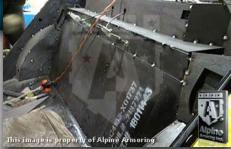

#### **Fuel Tank Protection**

The fuel tank is encased in a ballistic steel box to protect against mines and grenades.

6-7