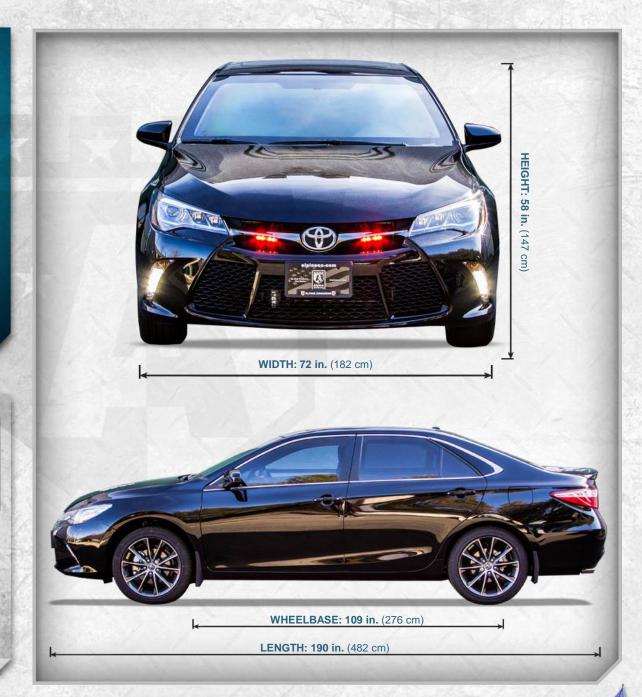

#### **OTHER SPECIFICATIONS**

HEIGHT:

58 in.

(147 cm)

WIDTH:

72 in.

(182 cm)

LENGTH:

190 in.

(482 cm)

WHEELBASE:

109 in.

(276 cm)