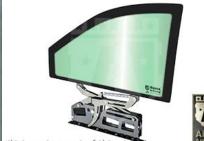

# ARMORED 2022 CHEVROLET TAHOE LT

NEW GENERATION BODY STYLE

LEVEL A9/B6+

AGAINST 7.62 x 39mm, 5.56 x 45mm, 7.62 x 51mm

#### **BASE CHASSIS SPECIFICATIONS**

MAKE: Chevrolet

**MODEL:** Tahoe LT 4x4

YEAR: 2022

**ENGINE:** 5.3L ECOTEC V8 Petrol

POWER: 355 hp - 383ft. lbs.

TRANSMISSION: 10-Speed Automatic

TIRES: 20 in (W/Run-Flat System)