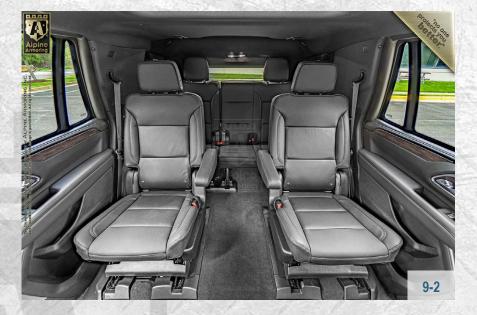

COLOR: Black

INTERIOR: Jet Black

SEATING: 2 + 2 + 3

**APPROX. WEIGHT:** 8,220 lbs. (3,728 kg)