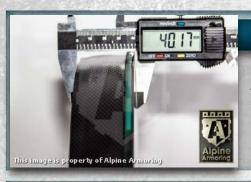

#### **Glass Thickness**

40 mm (+/- 2 mm) thick high certified glass/polycarbonate no spall with high optic quality.

4-1