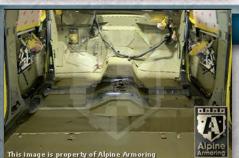

#### **Floor**

Floor is lined with ballistic steel or composite to protect against mines and grenade blasts.

3-3