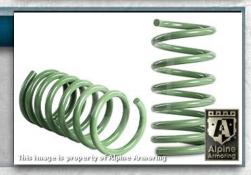

## **Upgrade Suspension**

The vehicle's suspension (HD Coils) will be upgraded to accommodate the added armor weight, along with chassis reinforcement as deemed necessary.

5-6