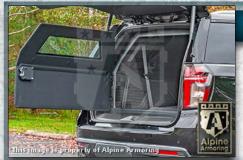

#### **Rear Partition Door**

Customized ballistic rear partition door with ballistic viewing window installed.

#### **Rear Door Partition**

Customized ballistic rear partition door with a manual interior release access.

6-3

#### **Rear Visibility Glass**

The rear door partition is equipped with thick ballistic window

6-4