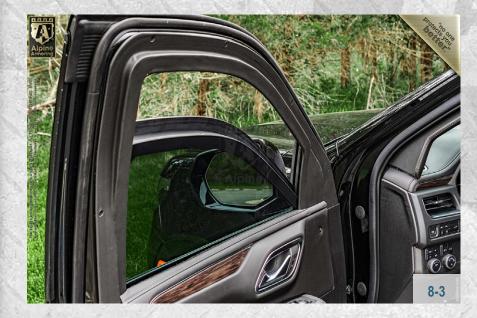

#### **Overlaps**

All doors and windows feature ballistic steel overlaps to keep shrapnel from angle shots from entering the cabin.

3-7

#### **Glass Thickness**

40 mm (+/- 2 mm) thick high certified glass/polycarbonate no spall with high optic quality.

4-1

### **Anti-Spall Layer**

Inner-most anti-spall layer prevents glass and bullet fragments from penetrating into passenger cabin area.

4-2

#### **Multi-Hit Protection**

All windows are capable of sustaining multiple hits while providing protection to passengers.

4-3

#### **Window Actuator**

The front 2 windows are equipped with special customdesigned heavy duty actuator mechanism to allow for faster and quitter operation with maximum traveling distance.