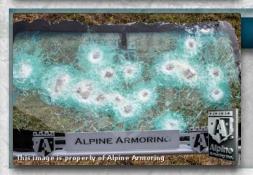

#### **Multi-Hit Protection**

All windows are capable of sustaining multiple hits while providing protection to passengers.

4-3