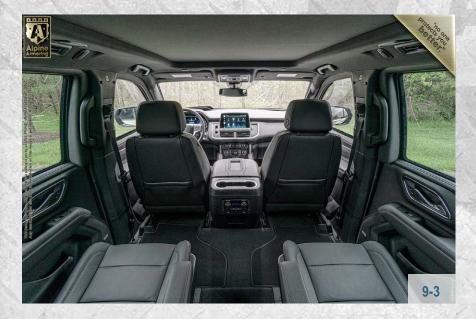

COLOR: Black

INTERIOR: Jet Black

SEATING: 2 + 2 + 3

**APPROX. WEIGHT:** 8,220 lbs. (3,728 kg)