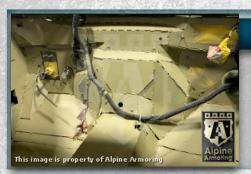

#### **Battery Protection**

The battery is encased in a ballistic steel box to protect it. This image is properly of Alpine Armoring