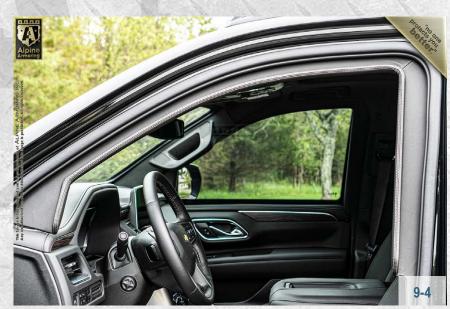

#### **Glass Thickness**

40 mm (+/- 2 mm) thick high certified glass/polycarbonate no spall with high optic quality.

4-1

### **Anti-Spall Layer**

Inner-most anti-spall layer prevents glass and bullet fragments from penetrating into passenger cabin area.

4-2

#### **Multi-Hit Protection**

All windows are capable of sustaining multiple hits while providing protection to passengers.

4-3