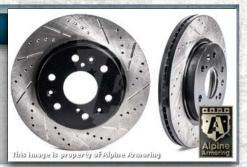

#### **Upgraded Braking**

The vehicle's braking system (rotors & pads) will be upgraded to accommodate the added armor weight.

5-5