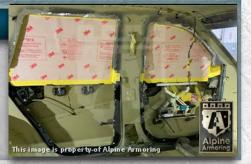

#### **Doors**

All doors are made from ballistic steel or composite material.

#### **Overlaps**

All doors and windows feature ballistic steel overlaps to keep shrapnel from angle shots from entering the cabin.

3-7

#### **Glass Thickness**

40 mm (+/- 2 mm) thick high certified glass/polycarbonate no spall with high optic quality.

4-1

### **Anti-Spall Layer**

Inner-most anti-spall layer prevents glass and bullet fragments from penetrating into passenger cabin area.

4-2