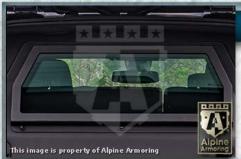

#### **Rear Quarter Glass**

The rear quarter panel of the vehicle is reinforced with ballistic glass.

7-3

"no one protects you **better.**"