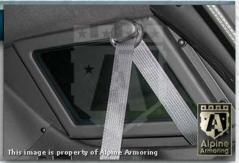

#### **Reinforced Door Hinges**

Vehicle is equipped with stateof-the-art Heavy-Duty (HD) hinges that have a built-in door stopper, preventing the use of retaining straps and door swing...