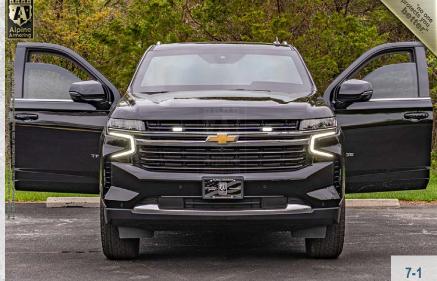

# ARMORED 2022 CHEVROLET TAHOE LT

NEW GENERATION BODY STYLE

LEVEL A9/B6+

AGAINST 7.62 x 39mm, 5.56 x 45mm, 7.62 x 51mm