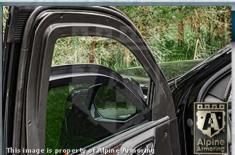

#### **Glass Thickness**

40 mm (+/- 2 mm) thick high certified glass/polycarbonate no spall with high optic quality.

4-1

### **Anti-Spall Layer**

Inner-most anti-spall layer prevents glass and bullet fragments from penetrating into passenger cabin area.

4-2

#### **Multi-Hit Protection**

All windows are capable of sustaining multiple hits while providing protection to passengers.

4-3