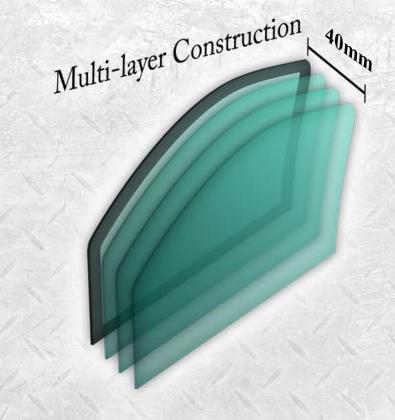

#### **Glass Thickness**

40 mm (+/- 2 mm) thick high certified glass/polycarbonate no spall with high optic quality.

4-1

### **Anti-Spall Layer**

Inner-most anti-spall layer prevents glass and bullet fragments from penetrating into passenger cabin area.

4-2

#### **Multi-Hit Protection**

All windows are capable of sustaining multiple hits while providing protection to passengers.

4-3