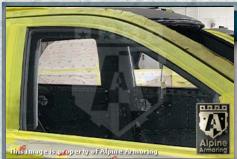

#### **Glass Thickness**

40 mm (+/- 2 mm) thick high certified glass/polycarbonate no spall with high optic quality.

4-1

### **Anti-Spall Layer**

Inner-most anti-spall layer prevents glass and bullet fragments from penetrating into passenger cabin area.

4-2

#### **Power Windows**

The front driver and passenger window are powered and lower approximately 4 - 6 inches.

6-2