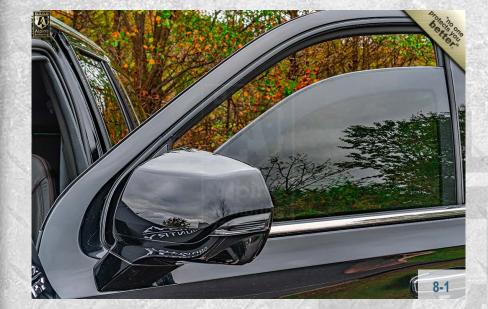

#### **Glass Thickness**

40 mm (+/- 2 mm) thick high certified glass/polycarbonate no spall with high optic quality.

4-1

### **Anti-Spall Layer**

Inner-most anti-spall layer prevents glass and bullet fragments from penetrating into passenger cabin area.

4-2

#### **Multi-Hit Protection**

All windows are capable of sustaining multiple hits while providing protection to passengers.

4-3