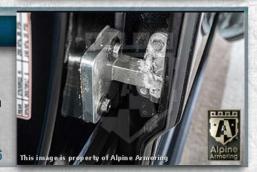

#### **Reinforced Door Hinge**

All doors are equipped with reinforced HD door hinges.

3-5

#### **Reinforced Door Hinges**

Vehicle is equipped with stateof-the-art Heavy-Duty (HD) hinges that have a built-in door stopper, preventing the use of retaining straps and door swing...