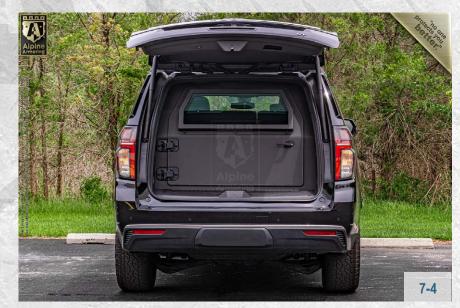

#### **Rear Door Partition**

Customized ballistic rear partition door with a manual interior release access.

6-3

#### **Rear Visibility Glass**

The rear door partition is equipped with thick ballistic window

6-4