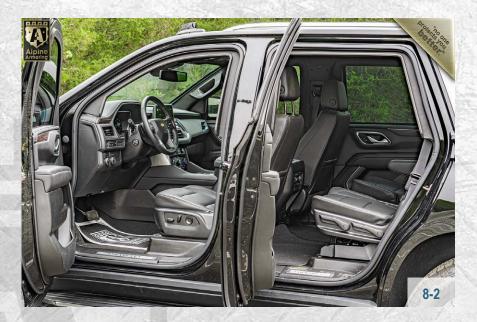

COLOR: Black

INTERIOR: Jet Black

SEATING: 2 + 2 + 3

**APPROX. WEIGHT:** 8,220 lbs. (3,728 kg)

#### **Power Windows**

The front driver and passenger window are powered and lower approximately 4 - 6 inches.

6-2