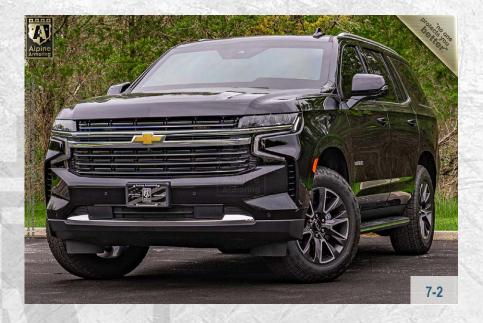

# ARMORED 2022 CHEVROLET TAHOE LT

NEW GENERATION BODY STYLE

LEVEL A9/B6+

AGAINST 7.62 x 39mm, 5.56 x 45mm, 7.62 x 51mm

#### **BASE CHASSIS SPECIFICATIONS**

MAKE: Chevrolet

**MODEL:** Tahoe LT 4x4

YEAR: 2022

**ENGINE:** 5.3L ECOTEC V8 Petrol

POWER: 355 hp - 383ft. lbs.

TRANSMISSION: 10-Speed Automatic

TIRES: 20 in (W/Run-Flat System)

COLOR: Black

INTERIOR: Jet Black

SEATING: 2 + 2 + 3

**APPROX. WEIGHT:** 8,220 lbs. (3,728 kg)