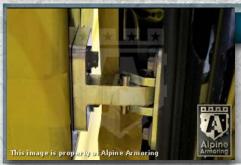

#### **Reinforced Door Hinge**

All doors are equipped with reinforced HD door hinges.

3-5

#### **Reinforced Door Hinges**

Vehicle is equipped with stateof-the-art Heavy-Duty (HD) hinges that have a built-in door stopper, preventing the use of retaining straps and door swing...