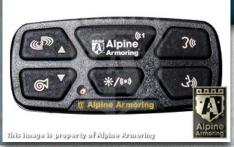

#### P.A./Multi-Siren System

Located on the center console. The multi-siren features standard siren tones, volume adjustment, and a public address system.

5-1

#### P.A./Multi-Siren System

Located on the center console. The multi-siren features standard siren tones, volume adjustment, and a public address system.

5-2