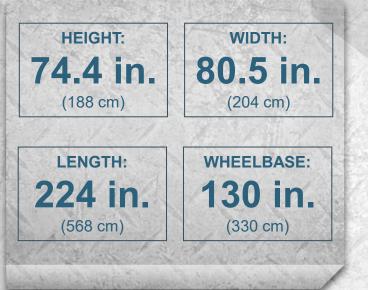

| Page 10       |



ALPINE ARMORING INC.

3

protects you better."

## VEHICLE SPECIFICATIONS

#### **GENERAL SPECIFICATIONS**

| MAKE:         | Chevrolet                        |
|---------------|----------------------------------|
| MODEL:        | Suburban 3500 (11,000 lb - GVWR) |
| YEAR:         | NEW                              |
| ENGINE:       | 6.0L Vortec Gasoline             |
| POWER:        | 360 hp @ 5,600 rpm               |
| TRANSMISSION: | 6-Speed HD Hydramatic            |
| COLOR:        | Black Onyx                       |
| INTERIOR:     | Gray                             |
| SEATING:      | 2 + 2 + 3                        |
| FINAL WEIGHT: | \$11,700 LBS. (5,307 KG.)        |
|               |                                  |







\* Tel: +1.703.471.0002 \* Fax: +1.703.471.0202 \* www.alpineco.com \* sales@alpineco.com \*



# OPAQUE ARMOR DETAILS



\* Tel:+1.703.471.0002 \* Fax:+1.703.471.0202 \* www.alpineco.com \* sales@alpineco.com \*

ALPINE ARMORING INC.

4

better



## TRANSPARENT ARMOR DETAILS





#### **Glass Thickness**

Minimum 70 mm thick glass/polycarbonate composite transparent armor.

# Anti-Spall Layer

Inner-most anti-spall layer prevents glass and bullet fragments from penetrating into passenger cabin area.

#### 5-2

5-3

5-4

5-1

#### **Multi-Hit Protection**

All windows are capable of sustaining multiple hits while providing protection to passengers.

# This mage is groper by of Alpine Armoring

ALPINE ARMORING

This image is property of Alpine Armoring

#### Anchored Windows

All windo