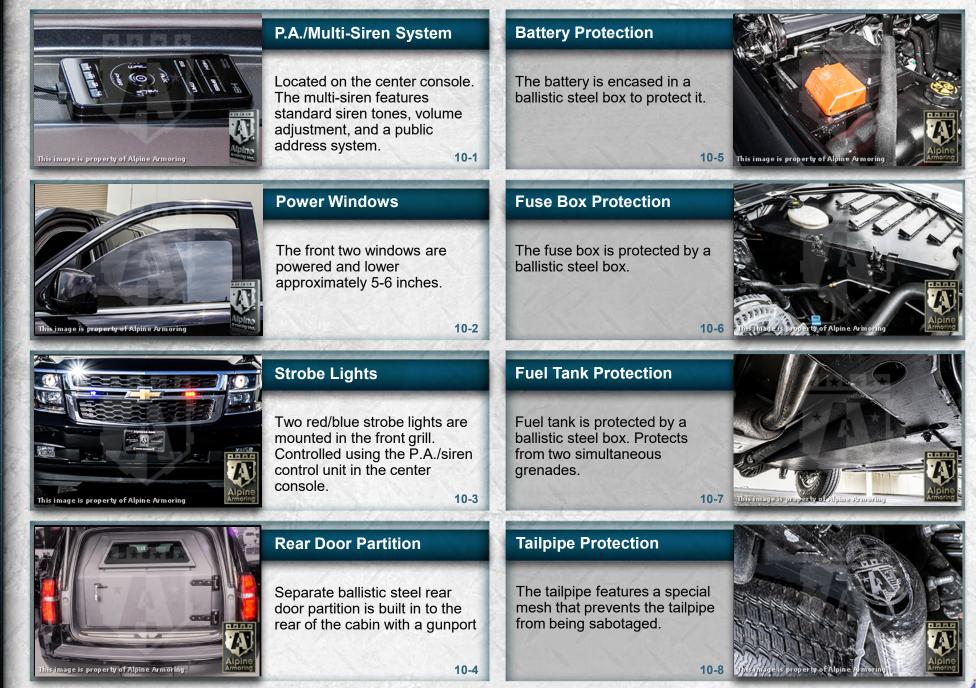

## ADDITIONAL FEATURES

\* Tel:+1.703.471.0002 \* Fax:+1.703.471.0202 \* www.alpineco.com \* sales@alpineco.com \*

6

better