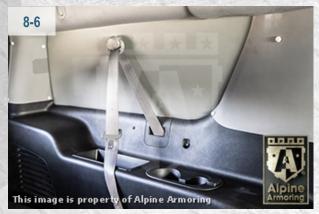

#### Anchored Windows

All windows are anchored for additional protection from explosions.

Multi-layer Construction 70 MM

5

44

no one protects you better.