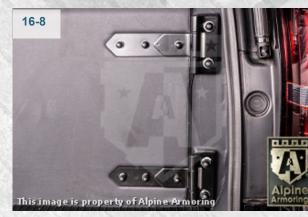

#### Anchored Windows

All windows are anchored for additional protection from explosions.

Multi-layer Construction 70 MM

5

44

no one protects you better.